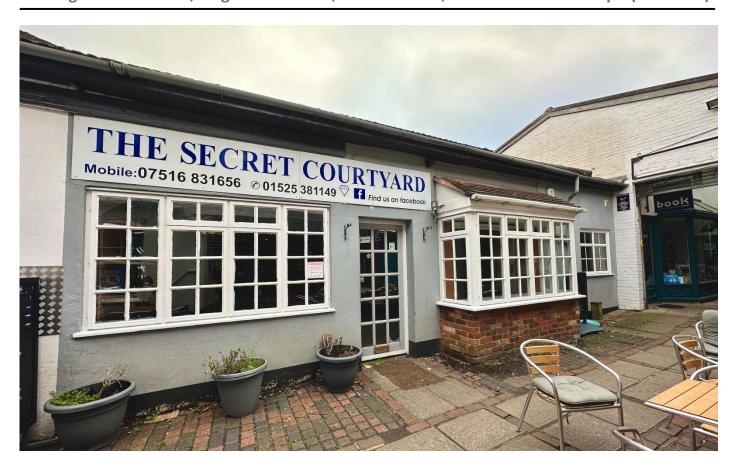

# **Town Centre Retail Premises**

TO LET

1A High Street Mews, Leighton Buzzard, Bedfordshire, LU7 1EA

660 SqFt (61.30 m<sup>2</sup>)

#### **LOCATION**

Est. 1981

The premises are located close to the entrance of High Street Mews, within the centre of Leighton Buzzard (opposite Costa Coffee).