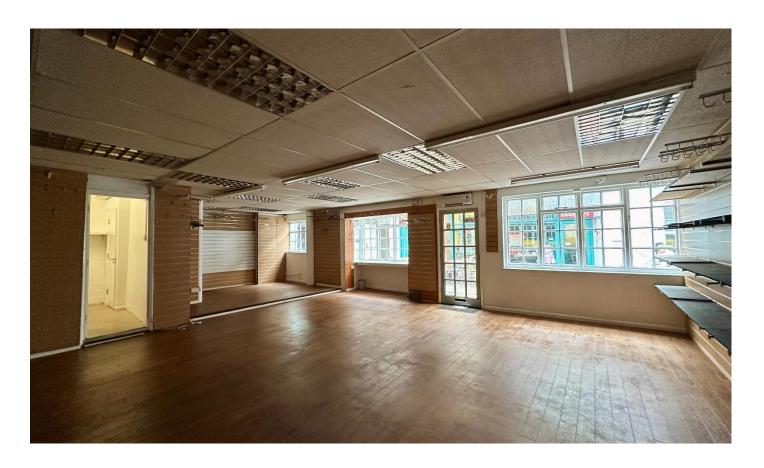

#### **DESCRIPTION**

Single storey, lock up retail unit providing a mainly open plan area plus office/store and single w/c. The premises would suit a variety of uses including nail salon, barbers, florist, sandwich bar, traditional retail, news agency, etc.

- Solid floor.
- Wood effect flooring.
- Suspended ceiling.
- Cat II lighting.
- 2.29m floor to ceiling height.
- 3 window frontages.