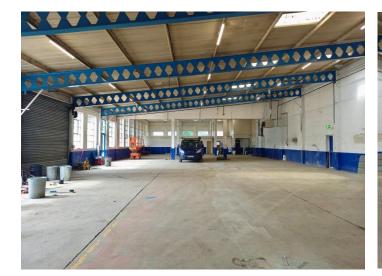

## **DESCRIPTION**

The property comprises a ground floor warehouse/light industrial area with a small proportion of office space. In addition, it benefits from:

- Roller shutter 1 = 3.8m wide x 3.5m high
- Roller Shutter 2 = 3.8m wide x 3.9m high
- **Max height** = 5.16m
- Approx 21 carparking spaces
- Forecourt loading
- WC facilities
- Additional 0.25 acre yard adjacent for lease by way of separate negotiations.