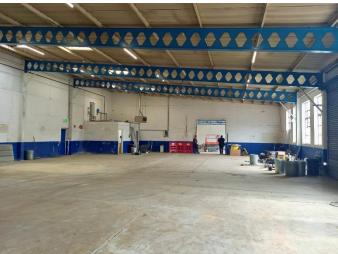

## **DESCRIPTION**

The property comprises a ground floor warehouse/light industrial area with a small proportion of office space. In addition, it benefits from:

- Roller shutter 1 = 3.8m wide x 3.5m high
- Roller Shutter 2 = 3.8m wide x 3.9m high
- **Max height** = 5.16m
- Approx 21 carparking spaces
- Forecourt loading
- WC facilities
- Additional 0.25 acre yard adjacent for lease by way of separate negotiations.