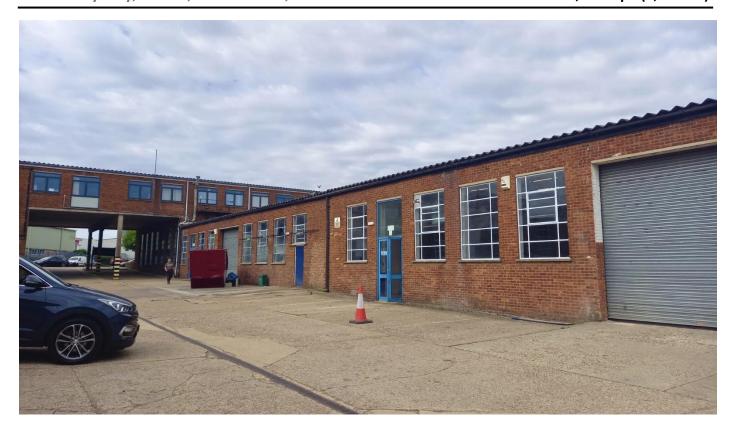

## **LOCATION**

The property is located within the principal industrial and commercial area of Hitchin, approximately 1 mile north of the town centre and within about ¾ of a mile from the mainline train station with regular services to both Cambridge and London King's Cross. Furthermore, the A1(M) J8 is approximately 5 miles to the east.

## **DESCRIPTION**

The property comprises a ground floor warehouse/light industrial area with a small proportion of office space. In addition, it benefits from:

- Roller shutter 1 = 3.8m wide x 3.5m high
- Roller Shutter 2 = 3.8m wide x 3.9m high
- **Max height** = 5.16m
- Approx 21 carparking spaces
- Forecourt loading
- WC facilities
- Additional 0.25 acre yard adjacent for lease by way of separate negotiations.