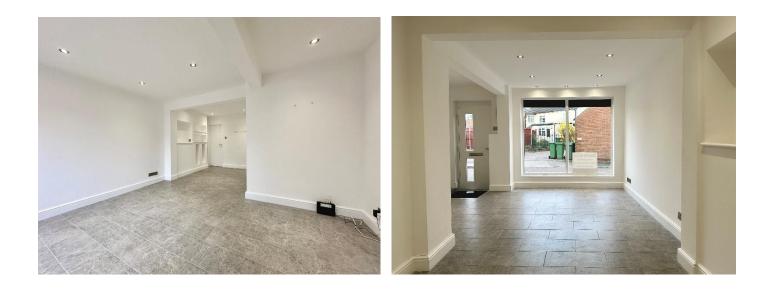

# DESCRIPTION

Ground floor, pavement lined, open plan commercial property in good decorative order, benefiting the shared use of an off road parking space. There is on road parking available in close proximity.

- Sales area 231.42 sqft (21.50m<sup>2</sup>).
- Tiled floor.
- Lighting.
- Double glazed replacement shop front.
- 1 x off road parking space.
- Kitchen 68.56 sqft (6.37m<sup>2</sup>).
- Single w/c.
- Pedestrian rear access.