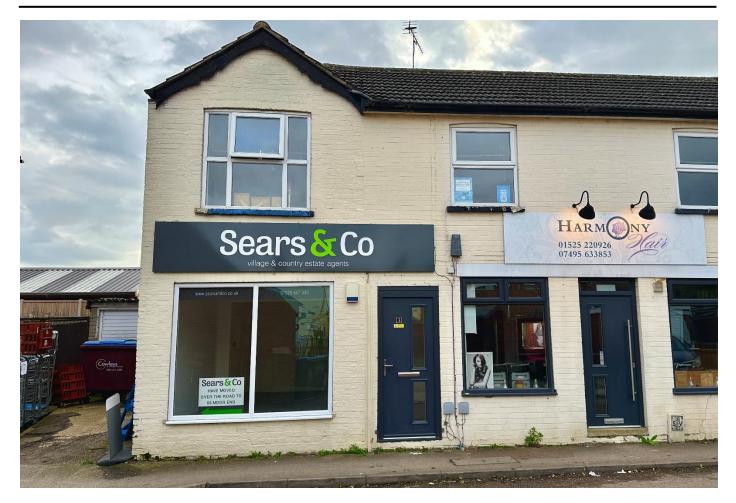

# Village Retail/Office Premises

3 Summerleys, Edlesborough, Bedfordshire, LU6 2HH

**TO LET** 300 SqFt (27.87 m<sup>2</sup>)

# LOCATION

Est. 1981

Edlesborough is located adjacent to Eaton Bray and circa 3 miles south west of Dunstable, within the Aylesbury district. The subject property is located just off the village high street.

# DESCRIPTION

Ground floor, pavement lined, open plan commercial property in good decorative order, benefiting the shared use of an off road parking space. There is on road parking available in close proximity.