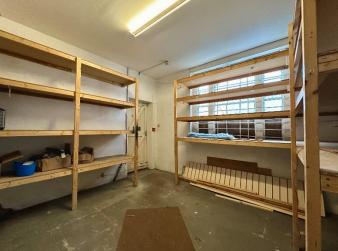

#### **DESCRIPTION**

The ground floor retail premises is Listed, being mid-terrace and pavement lined. It benefits from the following.

- Double timber frontage.
- Sales area.
- Rear store (with rear access).
- Kitchenette.
- Single WC.