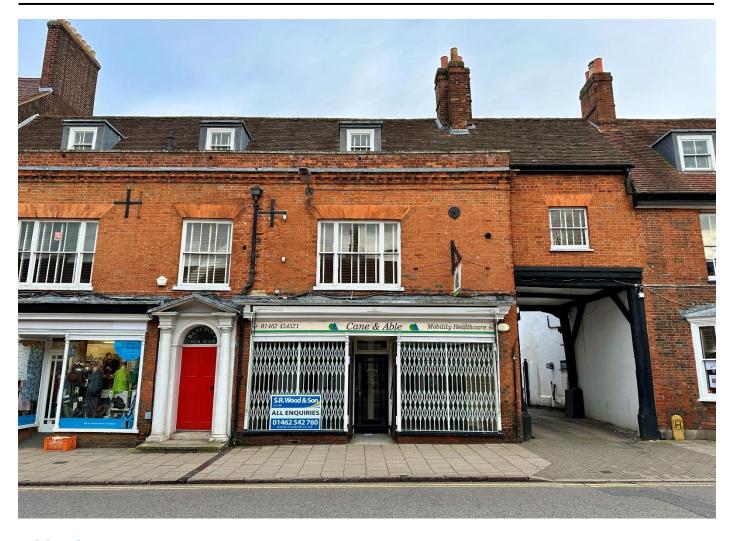

# **Town Centre Retail Premises**

TO LET

92 Bancroft, Hitchin, Hertfordshire, SG5 1NQ

799 SqFt (74.20 m<sup>2</sup>)

## **LOCATION**

Bancroft forms one of the main retail areas within the bustling and affluent town centre. Within the vicinity are a number of regional and national businesses.

#### **DESCRIPTION**

The ground floor retail premises is Listed, being mid-terrace and pavement lined. It benefits from the following.

- Double timber frontage.
- Sales area.
- Rear store (with rear access).
- Kitchenette.
- Single WC.