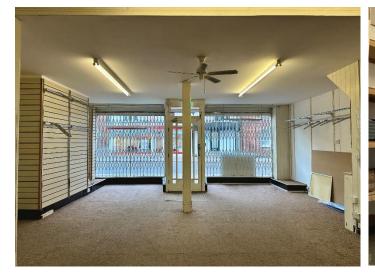

#### **DESCRIPTION**

The ground floor retail premises is Listed, being mid-terrace and pavement lined. It benefits from the following.

- Double timber frontage.
- Sales area.
- Rear store (with rear access).
- Kitchenette.
- Single WC.

- Concertina security shutters.
- 1 allocated parking space to the rear.
- Additional parking subject to charge.