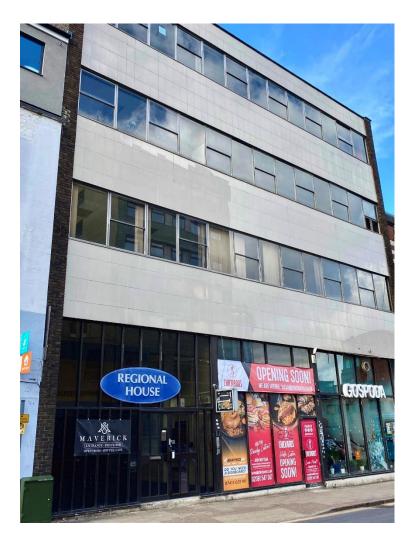

### LOCATION

The property has a prominent position on Chapel Street and is visible from the Stuart Street flyover. Chapel Street is located within Luton town centre and is favoured by food/beverage operators.

#### DESCRIPTION

Arranged over four floors and a roof terrace with various leisure operators already in occupation.