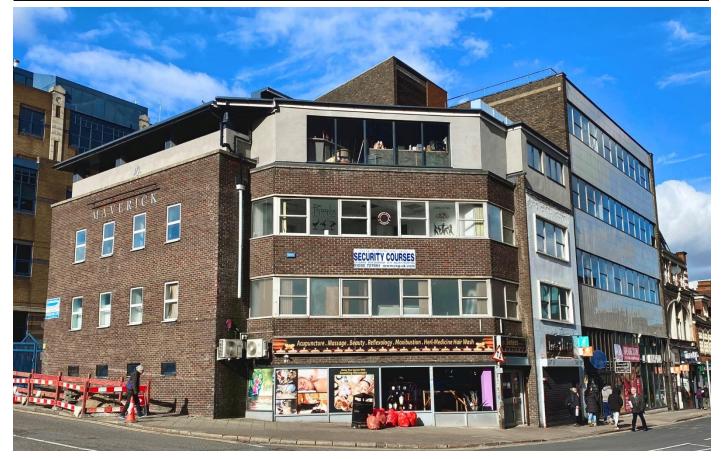

### LOCATION

The property has a prominent position on Chapel Street and is visible from the Stuart Street flyover. Chapel Street is located within Luton town centre and is favoured by food/beverage operators.

#### DESCRIPTION

Arranged over four floors and a roof terrace with various leisure operators already in occupation.