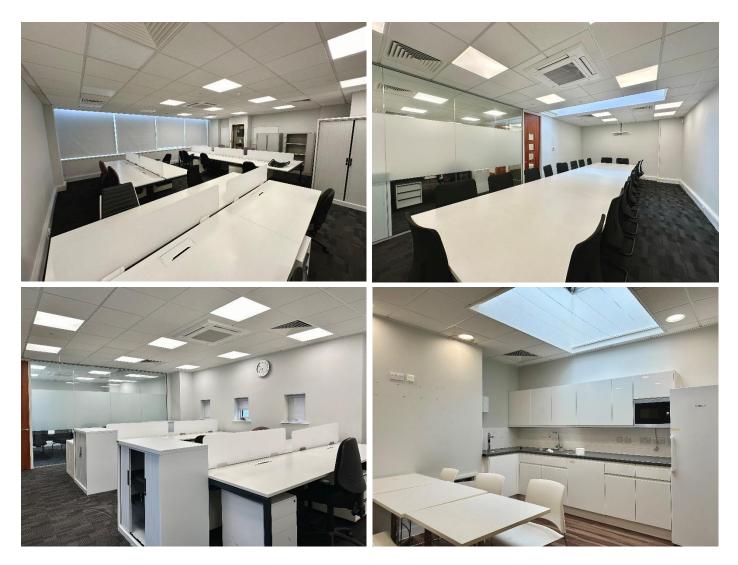

## DESCRIPTION

The premises are accessed off George Street and are arranged over first and second floor. A central stairwell allows the premises to be let on a floor-by-floor basis or as a whole.

#### First Floor:

- 2,397 sqft (222.68m<sup>2</sup>)
- Staff room with kitchenette.
- Twin WC.
- Predominantly open plan.
- Meeting rooms.
- Storeroom.
- Server room.

#### Second Floor:

- 3,141 sqft (513.99m<sup>2</sup>)
- Staff room with kitchenette.
- Predominantly open plan.
- Meeting rooms.
- Storeroom.
- Board room.