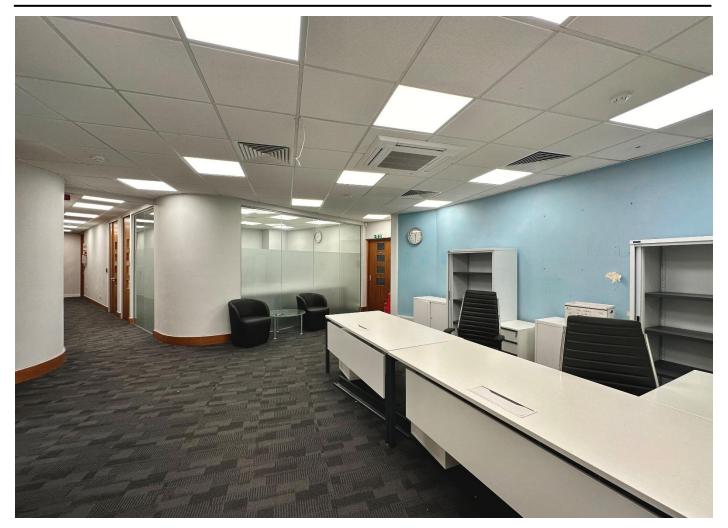

## DESCRIPTION

The premises are accessed off George Street and are arranged over first and second floor. A central stairwell allows the premises to be let on a floor-by-floor basis or as a whole.

#### First Floor:

- 2,397 sqft (222.68m<sup>2</sup>)
- Staff room with kitchenette.
- Twin WC.
- Predominantly open plan.
- Meeting rooms.
- Storeroom.
- Server room.

#### Second Floor:

- 3,141 sqft (513.99m<sup>2</sup>)
- Staff room with kitchenette.
- Predominantly open plan.
- Meeting rooms.
- Storeroom.
- Board room.