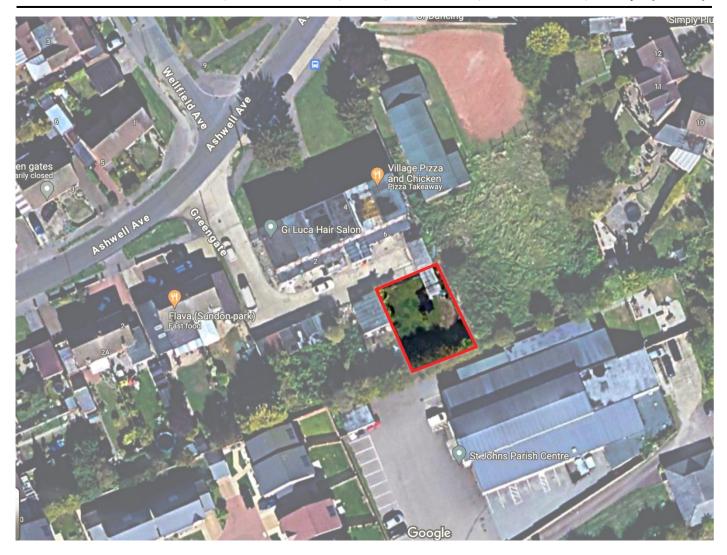

Land Parcel FOR SALE

Land Ro Ashwell Retail Parade, Ashwell Avenue, Luton, Bedfordshire, LU3 3AY

4,300 SqFt (400 m<sup>2</sup>)

## **LOCATION**

Est. 1981

Ashwell Avenue is located within the Sundon Park suburb of Luton. The subject parcel of land is located behind the Ashwell Retail Parade.

#### **DESCRIPTION**

The land benefits vehicular access and is fenced and gated. Subject to any approvals it may be suitable for storage, development, etc. There are no mains services on site.