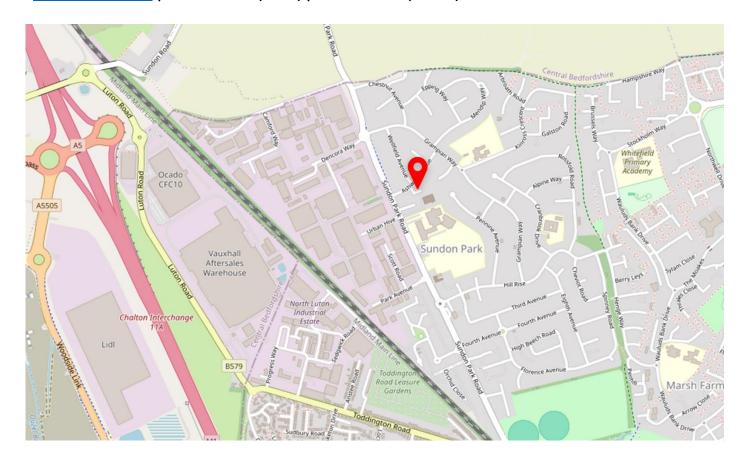

## **LOCATION**

Est. 1981

Ashwell Avenue is located within the Sundon Park suburb of Luton. The subject parcel of land is located behind the Ashwell Retail Parade.