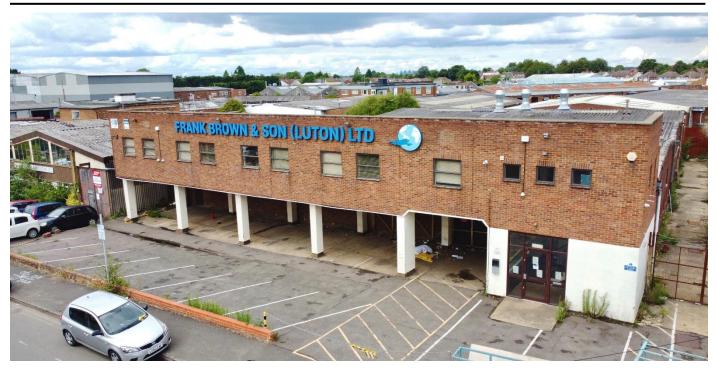

#### **LOCATION**

The property has a prominent position on Wingate Road in Luton, which is an established industrial area. Most arterial routes are within proximity, including:

- M1 (J11) = 1 mile to the west.
- A6 (to Bedford) = 1 mile to the east.
- A505 (to Hitchin and Dunstable) = 1.3 miles to the southeast.