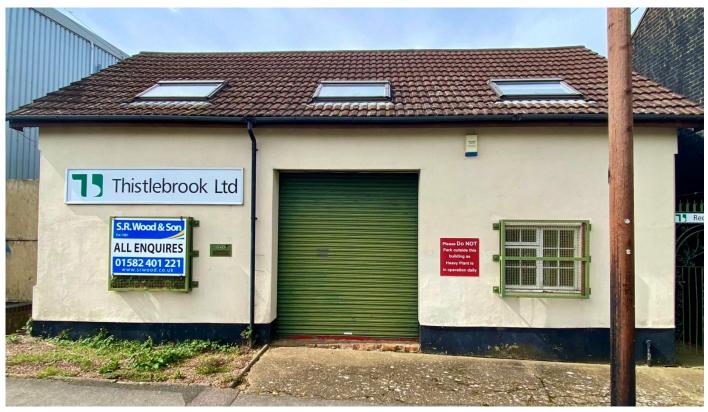

### 14-16 Chase Street, Luton, Bedfordshire, LU1 3QZ

1,569 SqFt (145.80 m<sup>2</sup>)

#### DESCRIPTION

The detached property is arranged over ground and first floor. It has rendered external elevations and a tiled pitched roof containing Velux style windows. Furthermore there is a roller shutter to the front of the property and a small courtyard to the rear of the property.

The property has had a lack of maintenance and has suffered from water damage. It is therefore in need of some refurbishment and is priced accordingly.