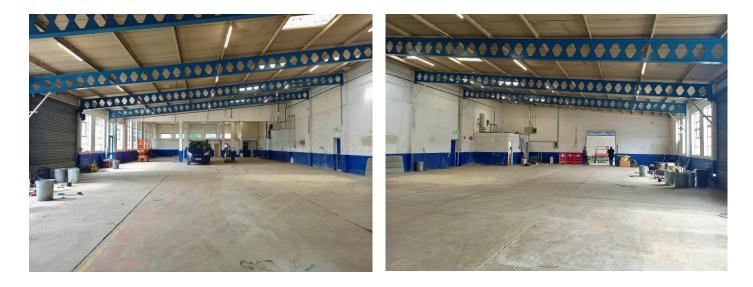

# DESCRIPTION

The property comprises a ground floor warehouse/light industrial area with a small proportion of office space, currently arranged over approximately 11,500 sqft. Our client will consider splitting the premises into two smaller industrial units as follows.

## Upper Part (with Wilbury Way frontage)

- 7,311 sqft (679.21 m<sup>2</sup>).
- Roller shutter = 3.8m wide x 3.6m high.
- Approximately 10 parking spaces.
- Gas blower heater.
- WC facilities.
- Office premises.

#### Lower Part

- 4,317 sqft (401.06 m<sup>2</sup>)
- Roller shutter = 3.8m wide x 3.9m high
- Approximately 10 parking spaces.
- Gas blower heater.
- WC facilities to be installed.