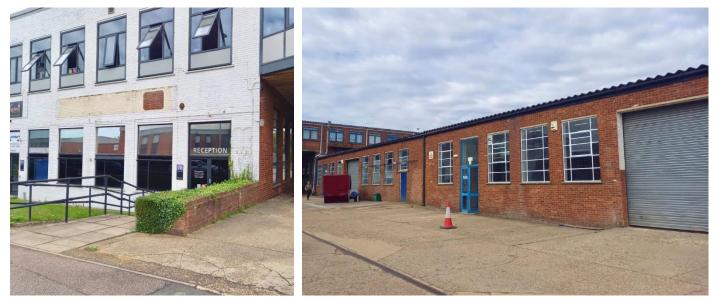

# DESCRIPTION

The property comprises a ground floor warehouse/light industrial area with a small proportion of office space, currently arranged over approximately 11,500 sqft. Our client will consider splitting the premises into two smaller industrial units as follows.

## Upper Part (with Wilbury Way frontage)

- 7,311 sqft (679.21 m<sup>2</sup>).
- Roller shutter = 3.8m wide x 3.6m high.
- Approximately 10 parking spaces.
- Gas blower heater.
- WC facilities.
- Office premises.

#### Lower Part

- 4,317 sqft (401.06 m<sup>2</sup>)
- Roller shutter = 3.8m wide x 3.9m high
- Approximately 10 parking spaces.
- Gas blower heater.
- WC facilities to be installed.