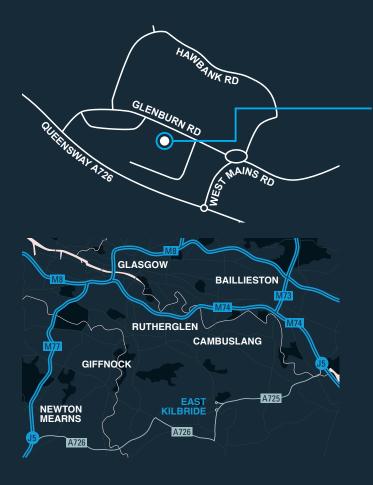

#### - Sat Nav G74 5BA

#### Location

East Kilbride is served by the A725 expressway, with easy access to the M74 (Carlisle and the south), at Junction 5, to the M73 (Stirling and the north) and the M8 (Glasgow and Edinburgh) motorway networks. College Milton North is one of East Kilbride's principal industrial areas; nearby amenities include a Holiday Inn Hotel, McDonald's and KFC and Queensway Retail Park. The retail mix will be further enhanced by the development of a c.60,000 sq ft superstore, immediately to the south west of the subjects.