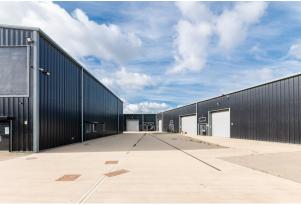

#### Description

The property comprises two blocks of industrial units constructed in 2016. The development is of steel portal frame construction with pitched insulated roofs and insulated external sheet cladding. The external areas which provide yard space and car parking are fully laid to concrete. The site is self contained and fully fenced with large double entrance gates.

Unit 1 is a detached building with eaves height of 8m, providing warehouse / production space, office accommodation, kitchen/mess room and WC facilities, together with a structural mezzanine floor above. The unit benefits from a full height roller shutter door to the front elevation. Units 2-5 have an eaves height of 6m and are of similar construction to unit 1. Each unit has a roller shutter and separate pedestrian doors, as well as services connections. Unit 6 has been separated from Units 2-5 and has been fitted out to provide office accommodation and workshop space, together with kitchen and WC facilities; there is a mezzanine storage area in one corner of the unit. Additional facilities are available on a gravelled area to the side of the access road to the building.