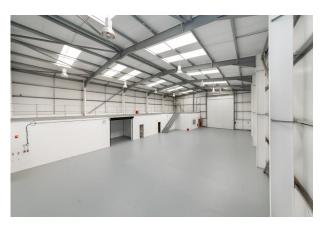

Unit 1 is a detached building with eaves height of 8m, providing warehouse / production space, office accommodation, kitchen/mess room and WC facilities, together with a structural mezzanine floor above. The unit benefits from a full height roller shutter door to the front elevation. Units 2-5 have an eaves height of 6m and are of similar construction to unit 1. Each unit has a roller shutter and separate pedestrian doors, as well as services connections. Unit 6 has been separated from Units 2-5 and has been fitted out to provide office accommodation and workshop space, together with kitchen and WC facilities; there is a mezzanine storage area in one corner of the unit. Additional facilities are available on a gravelled area to the side of the access road to the building.