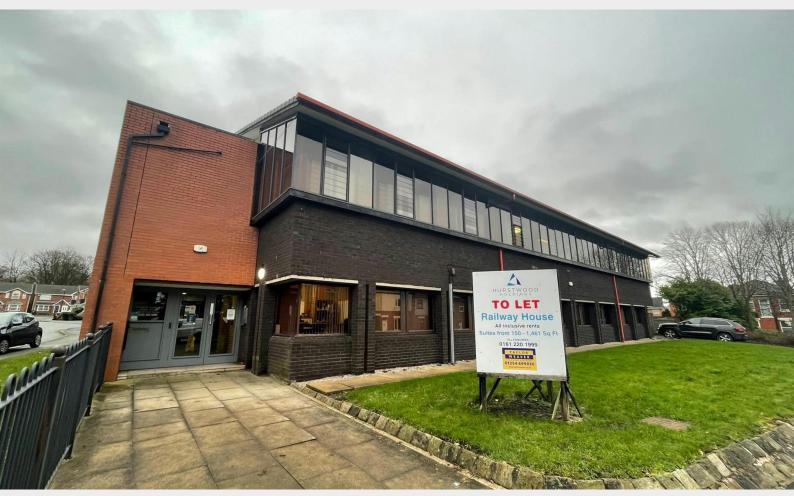

# Office **TO LET**

Railway House, 60 Railway Road, Chorley, PR6 OHW Railway House is located in close proximity to Chorley town centre being approximately ½ mile to the south.

| Tenure         | To Let                                    |
|----------------|-------------------------------------------|
| Available Size | 175 to 1,295 sq ft / 16.26 to 120.31 sq m |
| Rent           | £250.00 - £1,295.00 per month From        |
| EPC Rating     | D (77)                                    |

#### Description

The property comprises a two-story purpose built modern office building. The 7,000 ft<sup>2</sup> of space is sub-divided into smaller suites ranging in size from 150 ft<sup>2</sup> upwards. Railway House has recently been refurbished to provide high-quality office accommodation, it benefits from meeting room facilities and break out room.