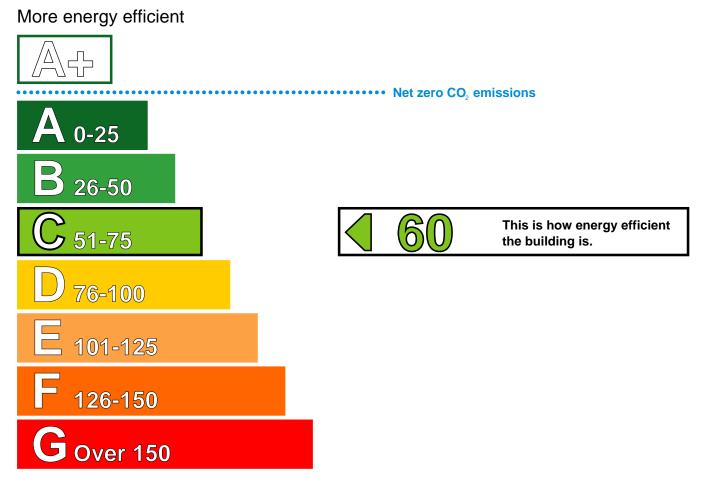

This certificate shows the energy rating of this building. It indicates the energy efficiency of the building fabric and the heating, ventilation, cooling and lighting systems. The rating is compared to two benchmarks for this type of building: one appropriate for new buildings and one appropriate for existing buildings. There is more advice on how to interpret this information on the Government's website www.communities.gov.uk/epbd.

## Energy Performance Asset Rating

Less energy efficient

#### **Benchmarks**

Buildings similar to this one could have ratings as follows:

If newly built

35

If typical of the existing stock