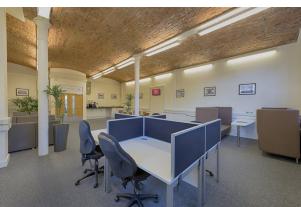

#### Description

The business centre is ideally equipped to meet the needs of new and established businesses with high quality office suites available in a range of sizes and suitable for a wide variety of uses. Many of the offices have retained the building's original features including the original supporting columns and exposed brick barrel vaulted ceilings. There is a visitor call system to each suites, CCTV, two lifts and meeting room facilities.