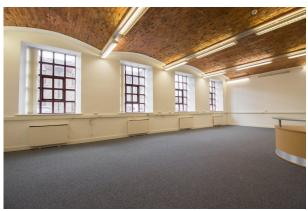

#### Description

The business centre is ideally equipped to meet the needs of new and established businesses with high quality office suites available in a range of sizes and suitable for a wide variety of uses. Many of the offices have retained the building's original features including the original supporting columns and exposed brick barrel vaulted ceilings. There is a visitor call system to each suites, CCTV, two lifts and meeting room facilities.