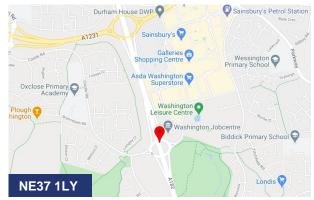

#### Location

The property is located in Washington which is located approximately 8.5 miles south east of Newcastle upon Tyne and lies approximately 7 miles east of Sunderland. Washington benefits from excellent transport links being conveniently placed between the A1(M) trunk road and the A19. Pennine House is situated in close proximity to the Galleries Shopping Centre. Access to the property is provided via the A182 and entrances to the Galleries Shopping Centre.