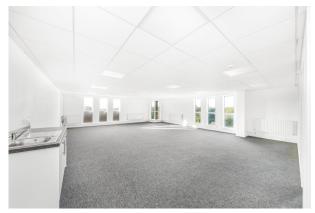

#### Description

The property comprises a purpose-built office block over 5 floors. All floors have the benefit of male and female WC facilities as well as lift access to all floors. Internally the offices are fully carpeted with perimeter trunking and suspended ceilings. The suites also have kitchenettes and video intercom door entry systems. Externally on-site car parking is provided.