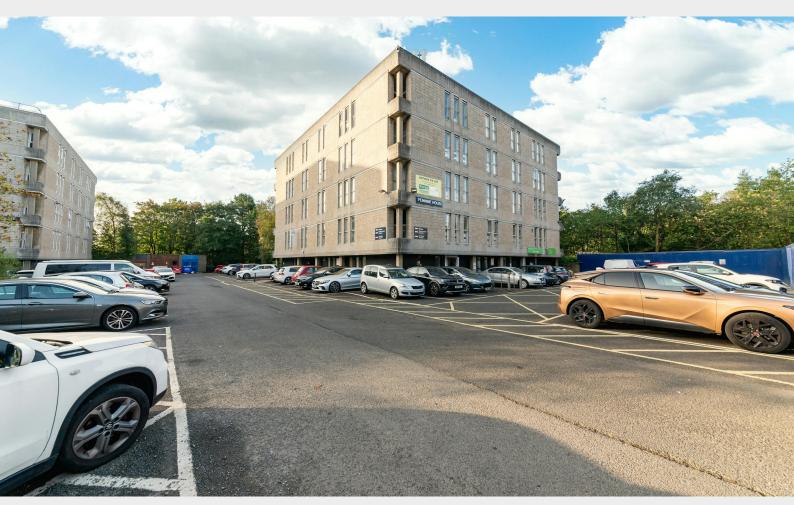

# Pennine House, Quadrant, Washington, NE37 1LY The property comprises a purpose-built office block over 5 floors.

| Tenure         | To Let                                    |
|----------------|-------------------------------------------|
| Available Size | 997 to 2,046 sq ft / 92.62 to 190.08 sq m |
| Rent           | £10.00 per sq ft                          |
| EPC Rating     | Upon enquiry                              |

# **Key Points**

> On site car parking

hurstwoodholdings.com 0800 996 1999

#### Description

The property comprises a purpose-built office block over 5 floors. All floors have the benefit of male and female WC facilities as well as lift access to all floors. Internally the offices are fully carpeted with perimeter trunking and suspended ceilings. The suites also have kitchenettes and video intercom door entry systems. Externally on-site car parking is provided.

#### Location

The property is located in Washington which is located approximately 8.5 miles south east of Newcastle upon Tyne and lies approximately 7 miles east of Sunderland. Washington benefits from excellent transport links being conveniently placed between the A1(M) trunk road and the A19. Pennine House is situated in close proximity to the Galleries Shopping Centre. Access to the property is provided via the A182 and entrances to the Galleries Shopping Centre.