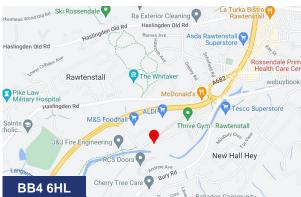

## New Hall Hey Business Centre, 8 New Hall Hey Rd, Rossendale, BB4 6HL

| Tenure         | To Let                                       |
|----------------|----------------------------------------------|
| Available Size | 2,615 to 2,800 sq ft / 242.94 to 260.13 sq m |
| Business Rates | Upon Enquiry                                 |
| EPC Rating     | Upon enquiry                                 |