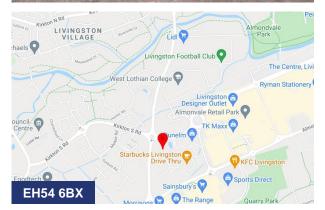

## Location

Livingston is the largest town in West Lothian and is located 14 miles west of Edinburgh and 28 miles east of Glasgow, The property is situated on the established Almondvale Business Park, to the west of Livingston Designer Outlet and Almondvale Retail Park, The M8 Motorway runs to the north of the town and is accessible at Junctions 3 & 3A.