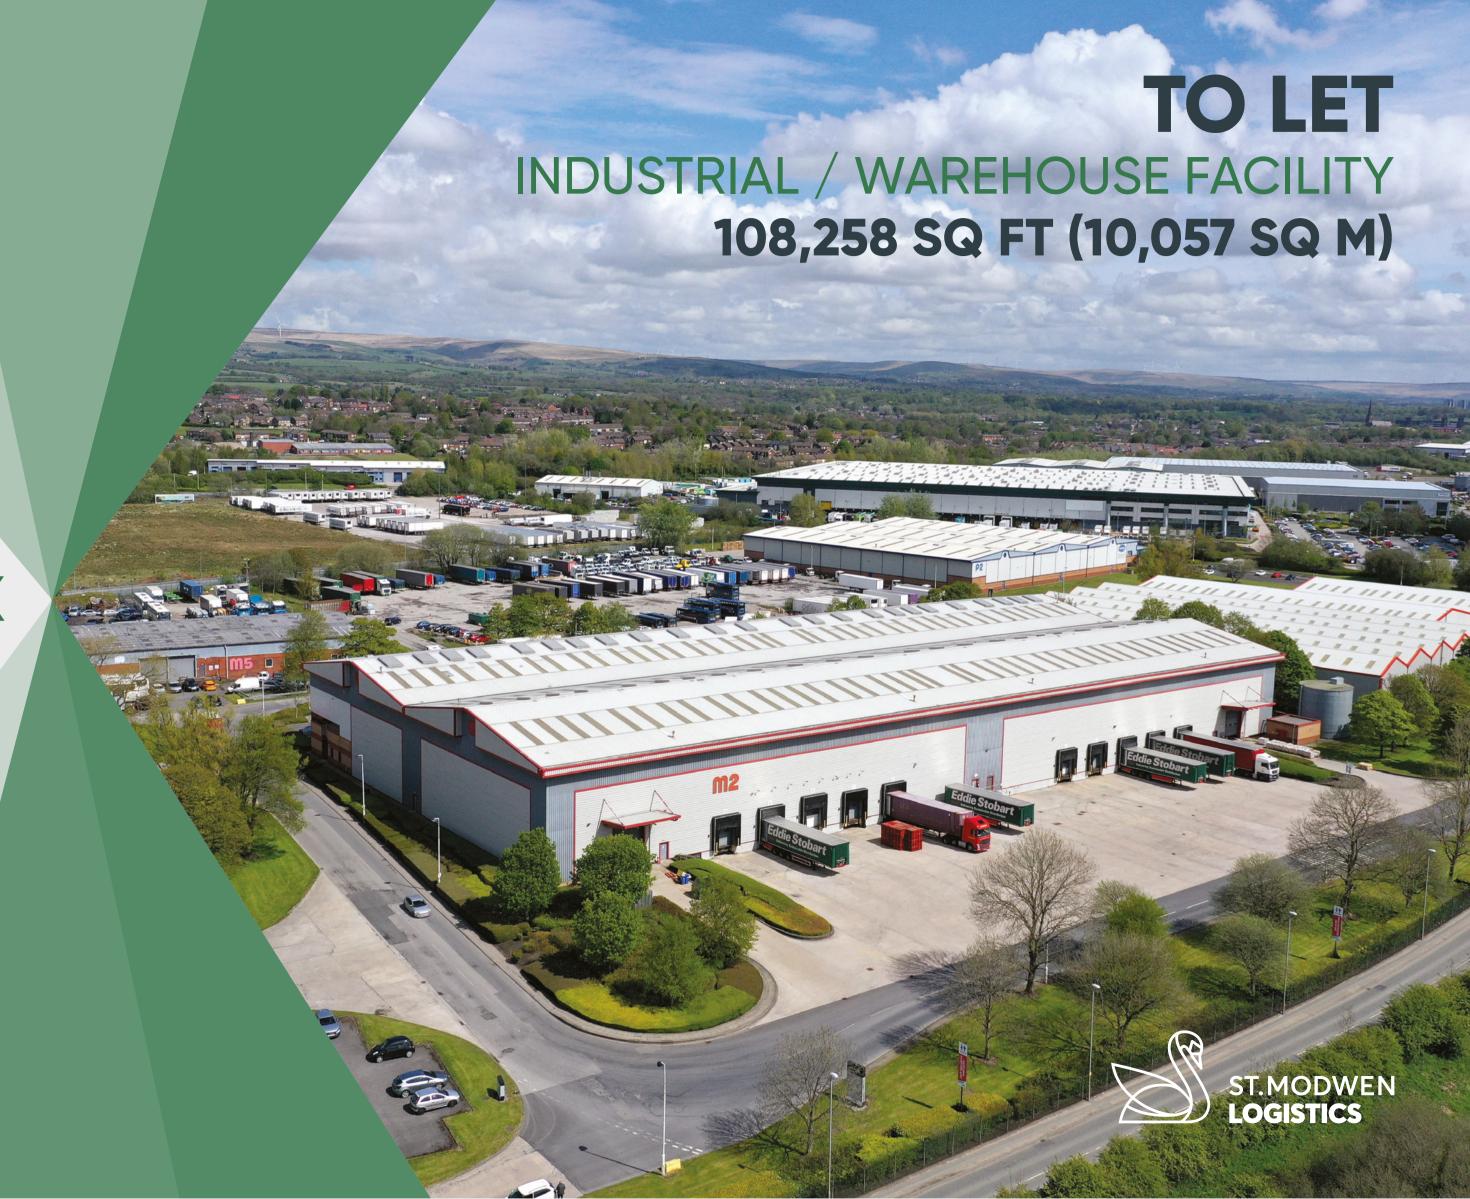

# M2, HEYWOOD DISTRIBUTION PARK MANCHESTER

**OL10 2TT**///SEATED.SONGS.POOLS

Excellent access to motorway M66/M62/M60

Modern distribution facility

On site security & CCTV

Three phase electricity

50kN/sq m reinforced concrete floor

Eaves height 12m

2 level access doors & 10 dock leveller platforms

Dedicated car parking

Fully secure estate with 24/7 security

Fully fitted offices

35m service deep yard

### **UNIT M2** INDUSTRIAL/WAREHOUSE UNIT 108,258 SQ FT (10,057 SQ M)

9,367.47 sq m 100,834 sq ft Warehouse First floor offices 344.85 sq m 3,712 sq ft Ground floor offices 344.85 sq m 3,712 sq ft 10,057.17 sq m 108,258 sq ft Total