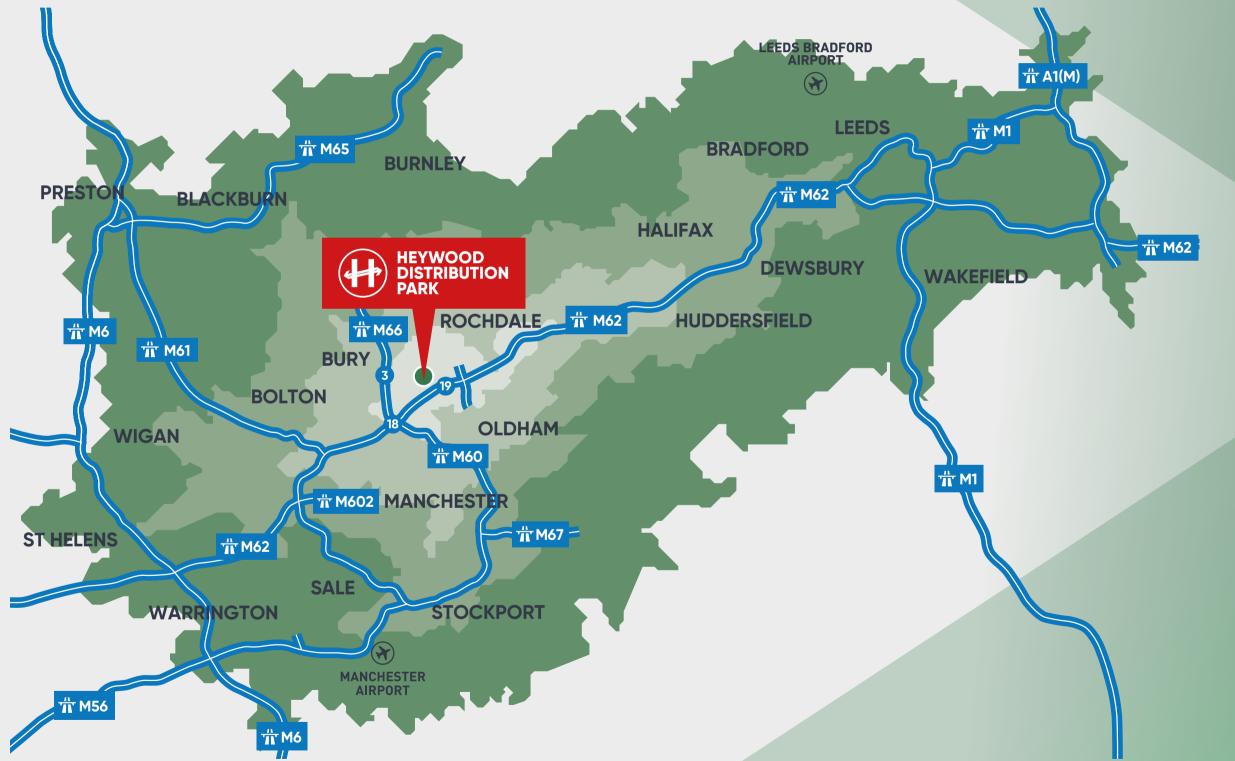

## HEYWOOD DISTRIBUTION PARK IS LOCATED JUST ONE MILE EAST OF JUNCTION 3 OF THE M66 AND WITHIN ONE & A HALF MILES OF JUNCTION 19 OF THE M62.

This prime location allows rapid, easy access to the entire North West region and the Trans Pennine motorway network. It puts every major population centre from London to Edinburgh within a four-hour drive and 20 million people within two hours.

HEYWOOD DISTRIBUTION PARK provides a secure, landscaped business park environment in a highly strategic location. With Ten motorways, 50 motorway junctions, rail and air freight terminals Manchester provides millions of customers on your doorstep and most of the UK in a four-hour drive.