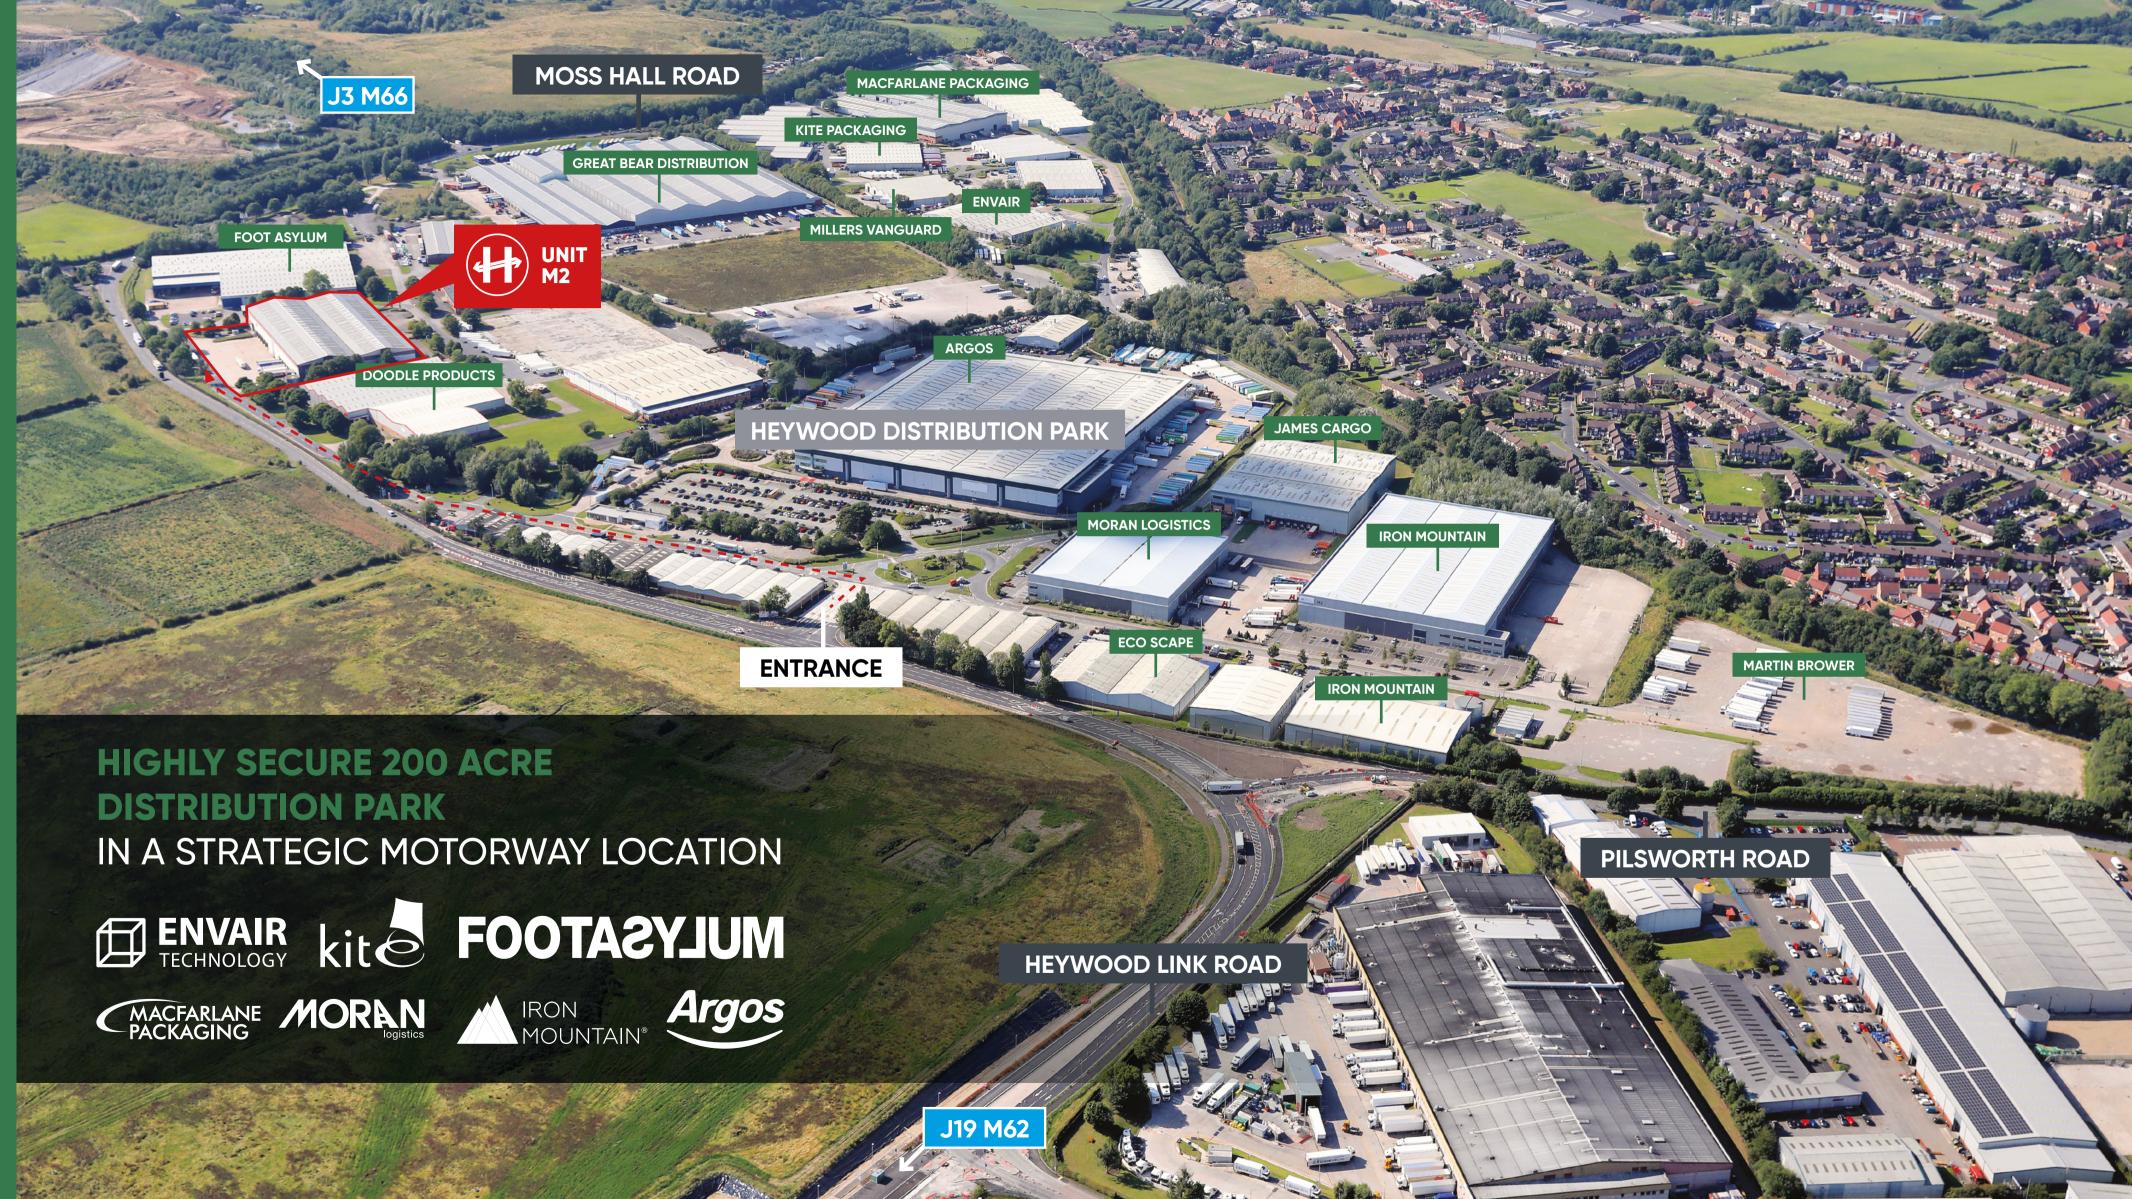

### **UNIT M2** INDUSTRIAL/WAREHOUSE UNIT 108,258 SQ FT (10,057 SQ M)

9,367.47 sq m 100,834 sq ft Warehouse First floor offices 344.85 sq m 3,712 sq ft Ground floor offices 344.85 sq m 3,712 sq ft 10,057.17 sq m 108,258 sq ft Total

HEYWOOD DISTRIBUTION PARK provides a secure, landscaped business park environment in a highly strategic location. With Ten motorways, 50 motorway junctions, rail and air freight terminals Manchester provides millions of customers on your doorstep and most of the UK in a four-hour drive.