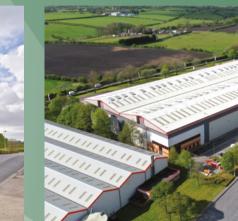

# M2, HEYWOOD DISTRIBUTION PARK MANCHESTER

**OL10 2TT**///SEATED.SONGS.POOLS

Excellent access to motorway M66/M62/M60

Modern distribution facility

On site security & CCTV

Three phase electricity

50kN/sq m reinforced concrete floor

Eaves height 12m

2 level access doors & 10 dock leveller platforms

Dedicated car parking

Fully secure estate with 24/7 security

Fully fitted offices

35m service deep yard