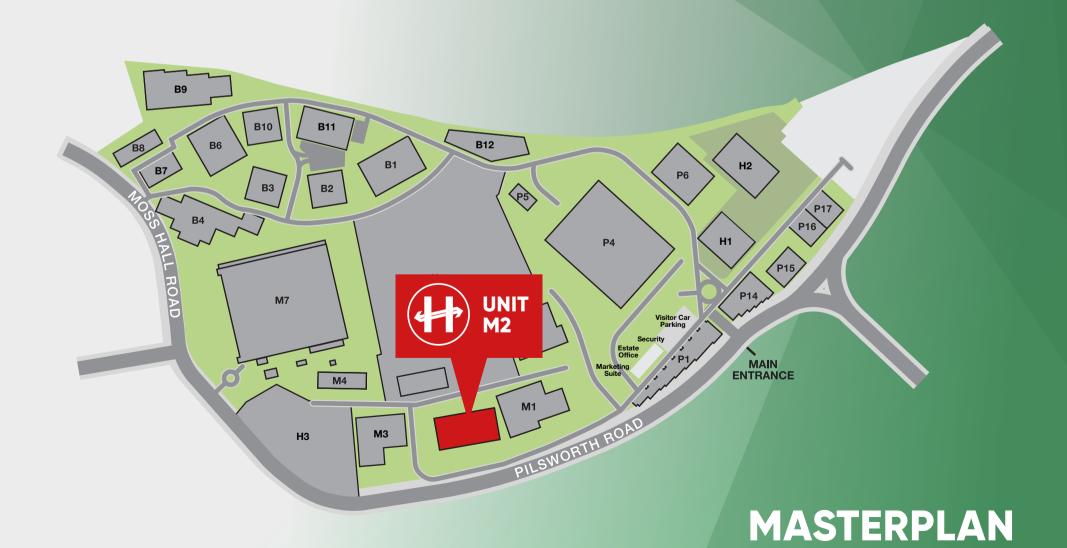

### **GROUND FLOOR PLAN**

### **UNIT M2** INDUSTRIAL/WAREHOUSE UNIT 108,258 SQ FT (10,057 SQ M)

9,367.47 sq m 100,834 sq ft Warehouse First floor offices 344.85 sq m 3,712 sq ft Ground floor offices 344.85 sq m 3,712 sq ft 10,057.17 sq m 108,258 sq ft Total