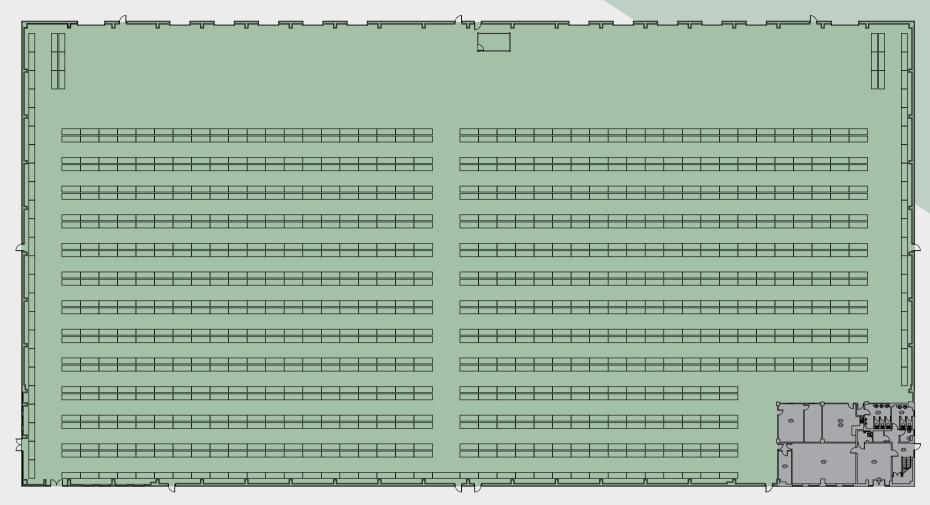

### **GROUND FLOOR PLAN**

### **UNIT M2** INDUSTRIAL/WAREHOUSE UNIT 108,258 SQ FT (10,057 SQ M)

9,367.47 sq m 100,834 sq ft Warehouse First floor offices 344.85 sq m 3,712 sq ft Ground floor offices 344.85 sq m 3,712 sq ft 10,057.17 sq m 108,258 sq ft Total