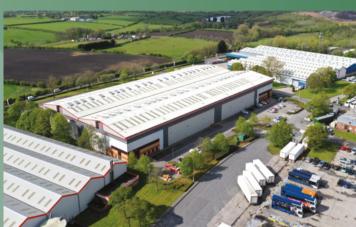

# M2, HEYWOOD DISTRIBUTION PARK MANCHESTER

**OL10 2TT**///SEATED.SONGS.POOLS

Excellent access to motorway M66/M62/M60

Modern distribution facility

On site security & CCTV

Three phase electricity

50kN/sq m reinforced concrete floor

Eaves height 12m

2 level access doors & 10 dock leveller platforms

Dedicated car parking

Fully secure estate with 24/7 security

Fully fitted offices

35m service deep yard