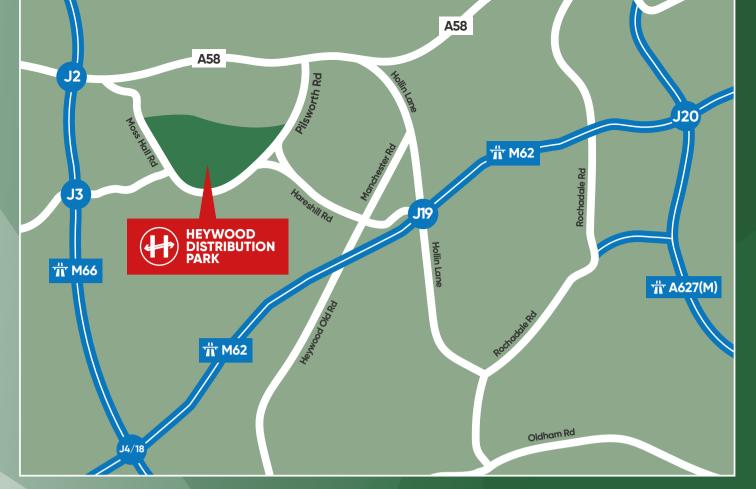

## HEYWOOD DISTRIBUTION PARK IS LOCATED JUST ONE MILE EAST OF JUNCTION 3 OF THE M66 AND WITHIN ONE & A HALF MILES OF JUNCTION 19 OF THE M62.

This prime location allows rapid, easy access to the entire North West region and the Trans Pennine motorway network. It puts every major population centre from London to Edinburgh within a four-hour drive and 20 million people within two hours.

| M66 (J3)  | 1 miles   |
|-----------|-----------|
| M62 (J19) | 2.5 miles |
| M60 (J18) | 5.4 miles |

| MANCHESTER | 10 miles |
|------------|----------|
| LIVERPOOL  | 48 miles |

Manchester is the preferred distribution hub for global companies like Adidas; Argos; JD Sports; Kellogg's; L'Oréal; Next; Office Depot; Procter and Gamble; and major logistics firms like Kuehne & Nagel and Wincanton. It has more motorways than any other UK city and more motorway junctions.