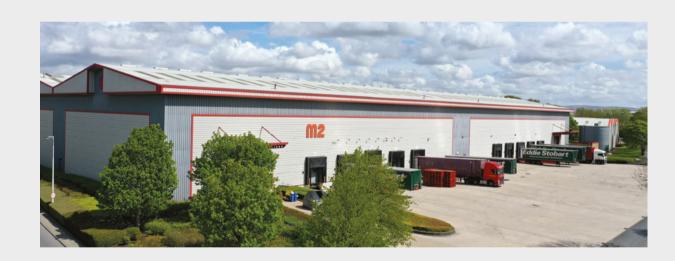

# M2, HEYWOOD DISTRIBUTION PARK MANCHESTER

**OL10 2TT**///SEATED.SONGS.POOLS

Excellent access to motorway M66/M62/M60

Modern distribution facility

On site security & CCTV

Three phase electricity

50kN/sq m reinforced concrete floor

Eaves height 12m

2 level access doors & 10 dock leveller platforms

Dedicated car parking

Fully secure estate with 24/7 security

Fully fitted offices

35m service deep yard

### **UNIT M2** INDUSTRIAL/WAREHOUSE UNIT 108,258 SQ FT (10,057 SQ M)

9,367.47 sq m 100,834 sq ft Warehouse First floor offices 344.85 sq m 3,712 sq ft Ground floor offices 344.85 sq m 3,712 sq ft 10,057.17 sq m 108,258 sq ft Total