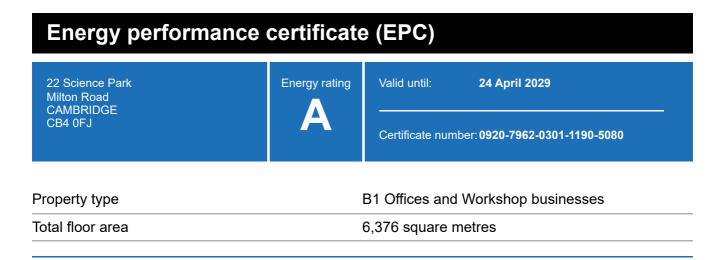

## **Energy rating and score**

This property's energy rating is A.

Properties get a rating from A+ (best) to G (worst) and a score.

The better the rating and score, the lower your property's carbon emissions are likely to be.