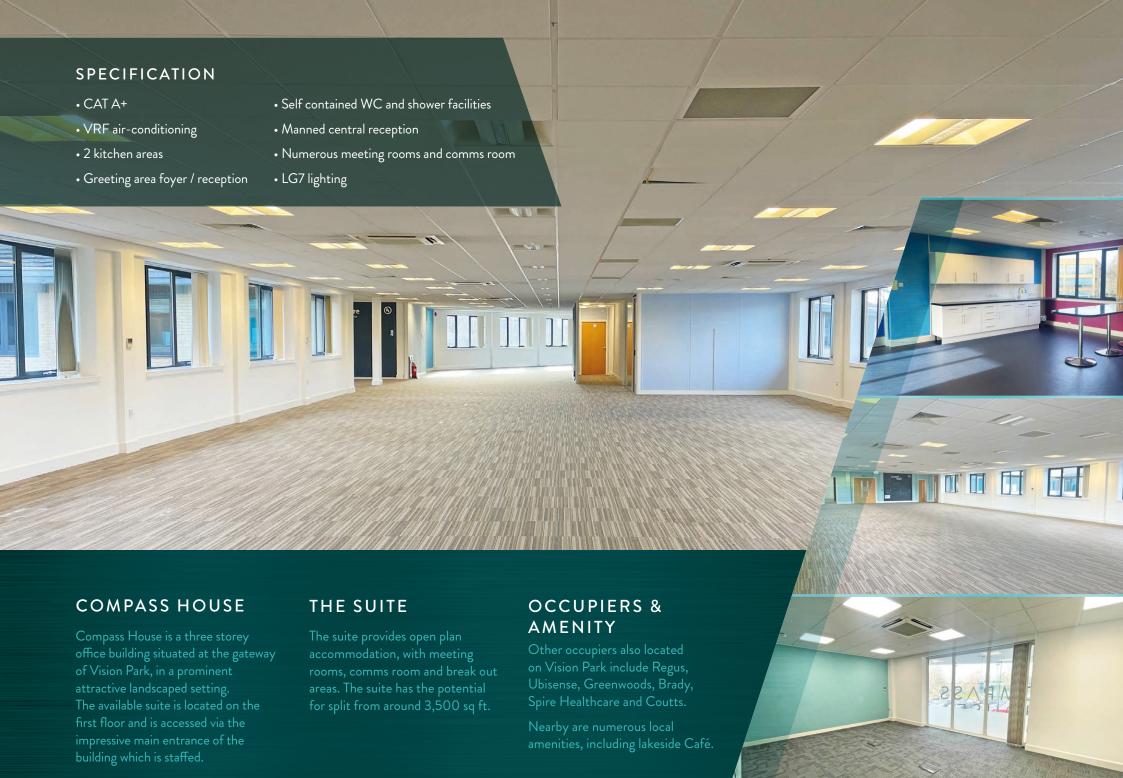

## **ACCOMMODATION**

FIRST FLOOR 11,156 sq ft

(1,036 sq m)

The property has been measured on a net internal basis. All figures quoted are for guidance purposes only.