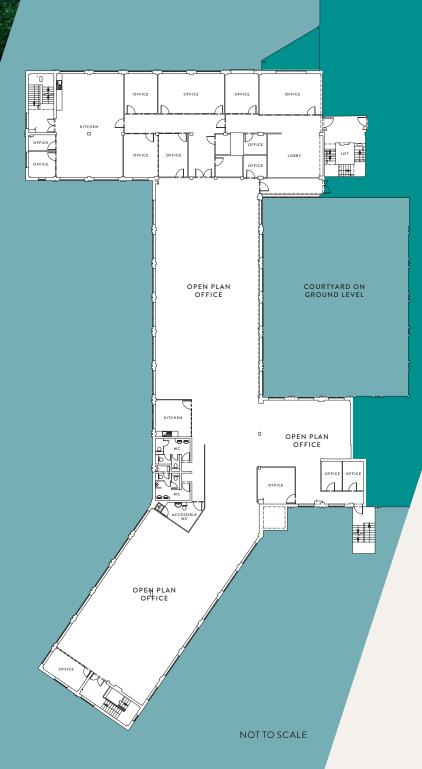

## **ACCOMMODATION**

FIRST FLOOR 11,156 sq ft

(1,036 sq m)

The property has been measured on a net internal basis. All figures quoted are for guidance purposes only.