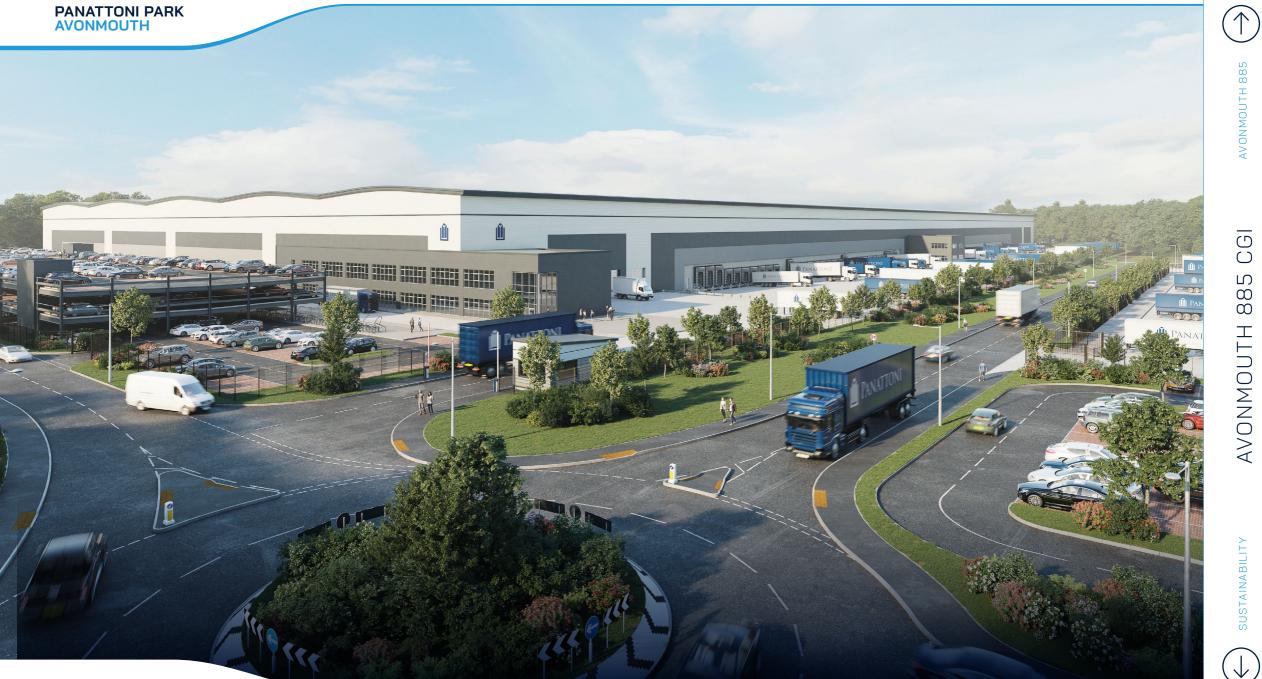

## 2 GRADE-A OPPORTUNITIES: 407,367 & 884,219 SQ FT

Totalling 1.3 million sq ft of space, Panattoni Park Avonmouth includes the UK's largest ever speculative build, providing significant scale to the under-supplied national market.

# 1.3 MILLION SQ FT