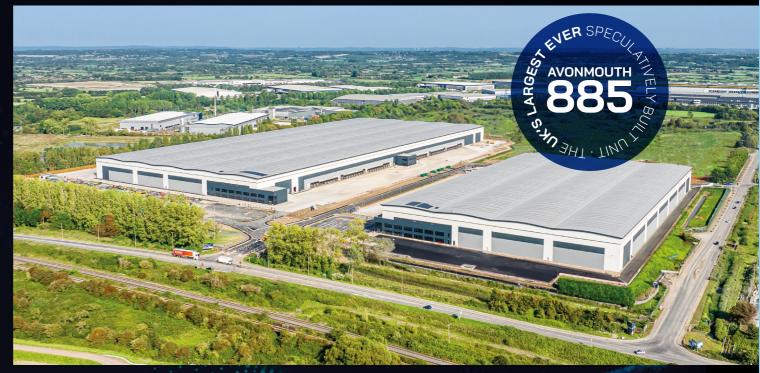

#### **TO LET/FOR SALE**

Two speculatively built industrial/logistics opportunities

407,367 & 884,219 sq ft

PANATTONI PARK AVONMOUTH

## 2 GRADE-A OPPORTUNITIES: 407,367 & 884,219 SQ FT

Totalling 1.3 million sq ft of space, Panattoni Park Avonmouth includes the UK's largest ever speculative build, providing significant scale to the under-supplied national market.