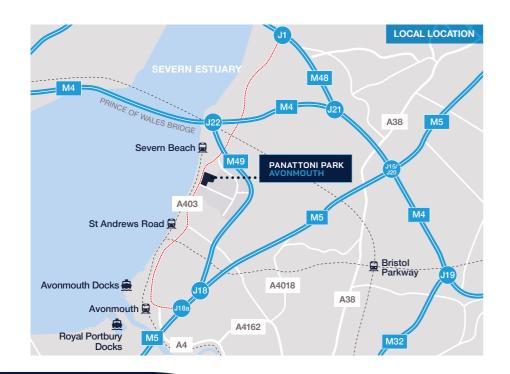

## **DIRECT ACCESS TO UK AND GLOBAL MARKETS**

Panattoni Park Avonmouth occupies a prime national distribution location.

Positioned within 4 miles of the Port of Bristol, Panattoni Park Avonmouth accesses three motorways within 18 minutes. London can be reached in 2.5 hours by HGV.

## GATEWAY TO LONDON & THE UK

J18 of the M5 and J1 of the M48 are within a short distance of Panattoni Park Avonmouth. Bristol is only a 21 minute drive from the site.

Located just over 2 hours from London, Panattoni Park Avonmouth is well positioned to directly serve the nation's capital.