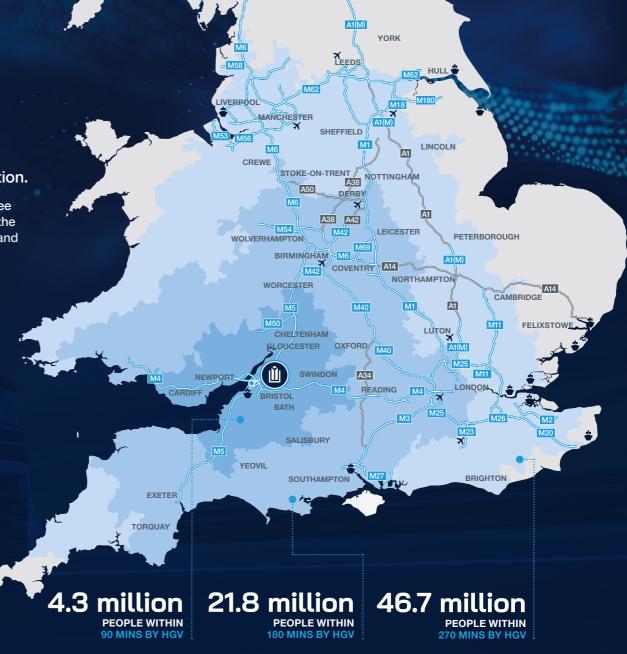

## **DIRECT ACCESS TO UK AND GLOBAL MARKETS**

Panattoni Park Avonmouth occupies a prime national distribution location.

Positioned within 4 miles of the Port of Bristol, Panattoni Park Avonmouth accesses three motorways within 18 minutes. London can be reached in 2.5 hours by HGV.

#### **HGV** drive times

| *                      | MILES | TIME        | (Ħ)                                                       |
|------------------------|-------|-------------|-----------------------------------------------------------|
| Bristol                | 19    | 32 min      | M5 J18                                                    |
| Heathrow               | 110   | 1hr 52 min  | M48 J1                                                    |
| East Midlands          | 129   | 2hr 33 min  | Bristol city centre                                       |
|                        |       |             | Newport                                                   |
|                        | MILES | TIME        | Bath                                                      |
| Bristol Avonmouth      | 8     | 12 min      | Cardiff                                                   |
| Bristol Royal Portbury | 8     | 12 min      | Gloucester                                                |
| Southampton            | 112   | 1 hr 58 min | Swindon                                                   |
| London Gateway         | 177   | 3 hr 4 min  | Exeter                                                    |
| Liverpool              | 186   | 3 hr 20 min | Birmingham                                                |
|                        |       |             | London 1                                                  |
|                        | MILES | TIME        |                                                           |
| Maritime Avonmouth     | 3     | 6 min       | Sources: Lorry Route Planner &<br>www.drivetimemaps.co.uk |

Also accessible within 3.5 hours are three other major deep water sea ports, plus the two largest cargo airports at Heathrow and East Midlands.

TIME

8 min

18 min

21 min

29 min

40 min

48 min

## GATEWAY TO LONDON & THE UK

J18 of the M5 and J1 of the M48 are within a short distance of Panattoni Park Avonmouth. Bristol is only a 21 minute drive from the site.

Located just over 2 hours from London, Panattoni Park Avonmouth is well positioned to directly serve the nation's capital.