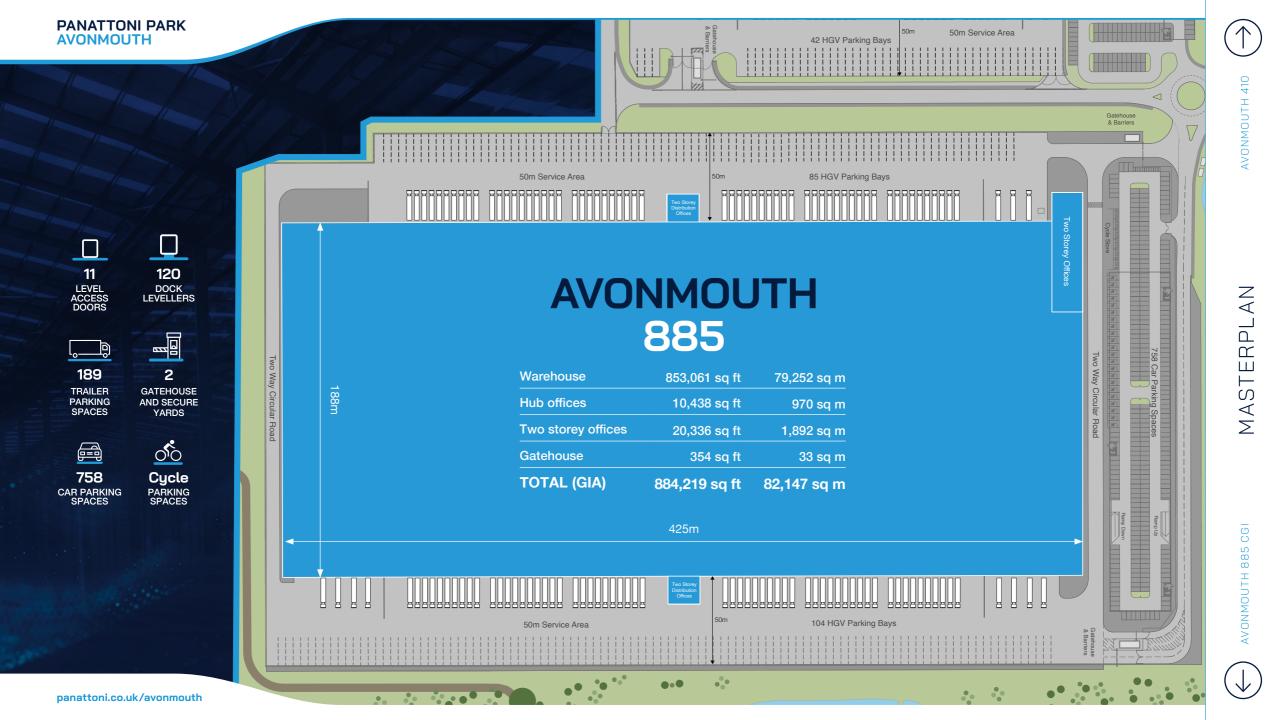

## 2 GRADE-A OPPORTUNITIES: 407,367 & 884,219 SQ FT

Totalling 1.3 million sq ft of space, Panattoni Park Avonmouth includes the UK's largest ever speculative build, providing significant scale to the under-supplied national market.

 $\uparrow$ 

MASTERPLAN

AVONMOUTH 885

 $\checkmark$ 

panattoni.co.uk/avonmouth