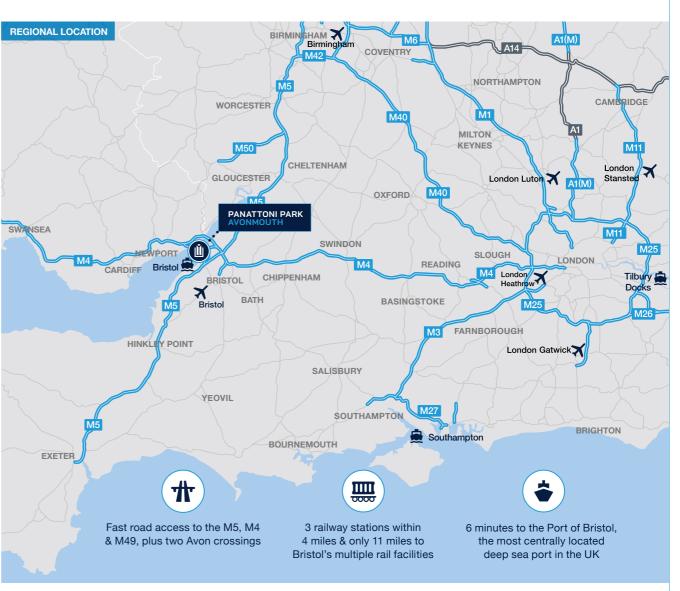

## **DIRECT ACCESS TO UK AND GLOBAL MARKETS**

Panattoni Park Avonmouth occupies a prime national distribution location.

Positioned within 4 miles of the Port of Bristol, Panattoni Park Avonmouth accesses three motorways within 18 minutes. London can be reached in 2.5 hours by HGV.

#### **HGV** drive times

| *                      | MILES | TIME        | (Ħ)                                                       |
|------------------------|-------|-------------|-----------------------------------------------------------|
| Bristol                | 19    | 32 min      | M5 J18                                                    |
| Heathrow               | 110   | 1hr 52 min  | M48 J1                                                    |
| East Midlands          | 129   | 2hr 33 min  | Bristol city centre                                       |
|                        |       |             | Newport                                                   |
|                        | MILES | TIME        | Bath                                                      |
| Bristol Avonmouth      | 8     | 12 min      | Cardiff                                                   |
| Bristol Royal Portbury | 8     | 12 min      | Gloucester                                                |
| Southampton            | 112   | 1 hr 58 min | Swindon                                                   |
| London Gateway         | 177   | 3 hr 4 min  | Exeter                                                    |
| Liverpool              | 186   | 3 hr 20 min | Birmingham                                                |
|                        |       |             | London 1                                                  |
|                        | MILES | TIME        |                                                           |
| Maritime Avonmouth     | 3     | 6 min       | Sources: Lorry Route Planner &<br>www.drivetimemaps.co.uk |

Also accessible within 3.5 hours are three other major deep water sea ports, plus the two largest cargo airports at Heathrow and East Midlands.

TIME

8 min

18 min

21 min

29 min

40 min

48 min

## GATEWAY TO LONDON & THE UK

J18 of the M5 and J1 of the M48 are within a short distance of Panattoni Park Avonmouth. Bristol is only a 21 minute drive from the site.

Located just over 2 hours from London, Panattoni Park Avonmouth is well positioned to directly serve the nation's capital.