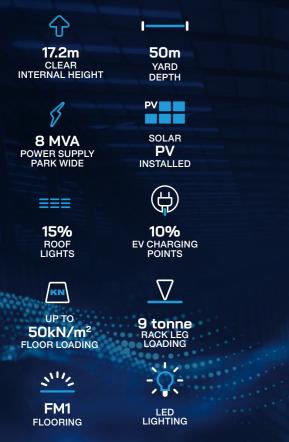

Both units have achieved a BREEAM 'Excellent' and EPC 'A' rating, whilst also benefiting from standard sustainability features such as a roof-mounted solar PV array, 15% warehouse rooflights and EV charging points.

#### **BASE SPECIFICATION**

THE OPPORTUNIT

| Point Point                                       | 9:290                                                                                       |                                       |                  |                    | <b>6</b> 4.5 |  |
|---------------------------------------------------|---------------------------------------------------------------------------------------------|---------------------------------------|------------------|--------------------|--------------|--|
|                                                   |                                                                                             | Fire Track                            | к                |                    |              |  |
|                                                   |                                                                                             |                                       |                  |                    |              |  |
|                                                   |                                                                                             | 256.4m                                |                  |                    |              |  |
| 4 26                                              |                                                                                             |                                       |                  |                    |              |  |
| LEVEL DOCK<br>ACCESS LEVELLERS<br>DOORS           |                                                                                             | NMOU                                  | ты               |                    |              |  |
| DOORS                                             | AVU                                                                                         |                                       |                  |                    |              |  |
|                                                   |                                                                                             | 410                                   |                  |                    |              |  |
|                                                   | H<br>H<br>H<br>H<br>H<br>H<br>H<br>H<br>H<br>H<br>H<br>H<br>H<br>H<br>H<br>H<br>H<br>H<br>H |                                       |                  |                    | 380 Car      |  |
| 42 1<br>TRAILER GATEHOUSE                         | E Warehouse                                                                                 | 391,955 sq ft                         | 36,414 sq m      |                    | Car P        |  |
| PARKING AND SECURE<br>SPACES YARDS                | Hub office                                                                                  | 2,740 sq ft                           | 255 sq m         |                    | Parking      |  |
|                                                   | Two storey offices                                                                          | 12,318 sq ft                          | 1,144 sq m       |                    |              |  |
|                                                   | Gatehouse                                                                                   | 354 sq ft                             | 33 sq m          | Two Storey Offices |              |  |
| 380 Cycle<br>CAR PARKING PARKING<br>SPACES SPACES | TOTAL (GIA)                                                                                 | 407,367 sq ft                         | 37,846 sq m      | torey              |              |  |
|                                                   |                                                                                             |                                       |                  | Offic              |              |  |
|                                                   |                                                                                             |                                       |                  | S S                |              |  |
|                                                   |                                                                                             | Two Storey<br>Distribution<br>Offices |                  |                    | Store        |  |
|                                                   |                                                                                             |                                       |                  |                    | T E          |  |
|                                                   | п 2                                                                                         | / Parking Bays                        | 50m Service Area |                    |              |  |
|                                                   |                                                                                             |                                       |                  |                    |              |  |
|                                                   |                                                                                             |                                       |                  |                    |              |  |
| panattoni.co.uk/avonmouth                         |                                                                                             |                                       |                  |                    |              |  |