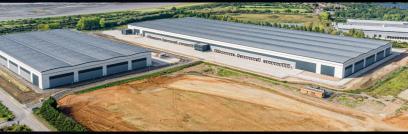

## 2 GRADE-A OPPORTUNITIES: 407,367 & 884,219 SQ FT

Totalling 1.3 million sq ft of space, Panattoni Park Avonmouth includes the UK's largest ever speculative build, providing significant scale to the under-supplied national market.

# 1.3 MILLION SQ FT