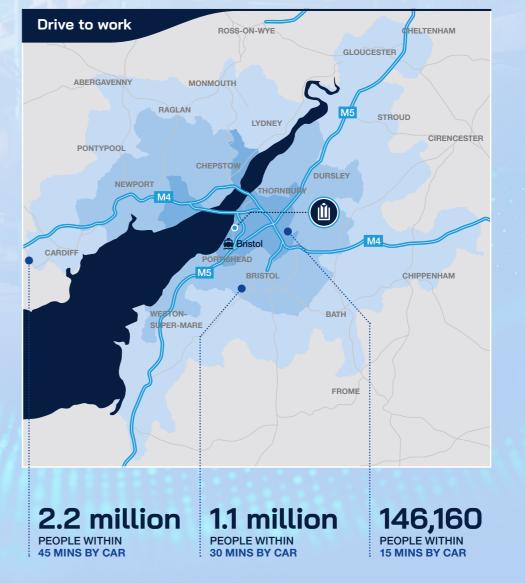

## **DIRECT ACCESS TO UK AND GLOBAL MARKETS**

Panattoni Park Avonmouth occupies a prime national distribution location.

Positioned within 4 miles of the Port of Bristol, Panattoni Park Avonmouth accesses three motorways within 18 minutes. London can be reached in 2.5 hours by HGV.

#### **HGV** drive times

| *                      | MILES | TIME        | (Ħ)                                                       |
|------------------------|-------|-------------|-----------------------------------------------------------|
| Bristol                | 19    | 32 min      | M5 J18                                                    |
| Heathrow               | 110   | 1hr 52 min  | M48 J1                                                    |
| East Midlands          | 129   | 2hr 33 min  | Bristol city centre                                       |
|                        |       |             | Newport                                                   |
|                        | MILES | TIME        | Bath                                                      |
| Bristol Avonmouth      | 8     | 12 min      | Cardiff                                                   |
| Bristol Royal Portbury | 8     | 12 min      | Gloucester                                                |
| Southampton            | 112   | 1 hr 58 min | Swindon                                                   |
| London Gateway         | 177   | 3 hr 4 min  | Exeter                                                    |
| Liverpool              | 186   | 3 hr 20 min | Birmingham                                                |
|                        |       |             | London 1                                                  |
|                        | MILES | TIME        |                                                           |
| Maritime Avonmouth     | 3     | 6 min       | Sources: Lorry Route Planner &<br>www.drivetimemaps.co.uk |

Also accessible within 3.5 hours are three other major deep water sea ports, plus the two largest cargo airports at Heathrow and East Midlands.

TIME

8 min

18 min

21 min

29 min

40 min

48 min

## GATEWAY TO LONDON & THE UK

J18 of the M5 and J1 of the M48 are within a short distance of Panattoni Park Avonmouth. Bristol is only a 21 minute drive from the site.

Located just over 2 hours from London, Panattoni Park Avonmouth is well positioned to directly serve the nation's capital.