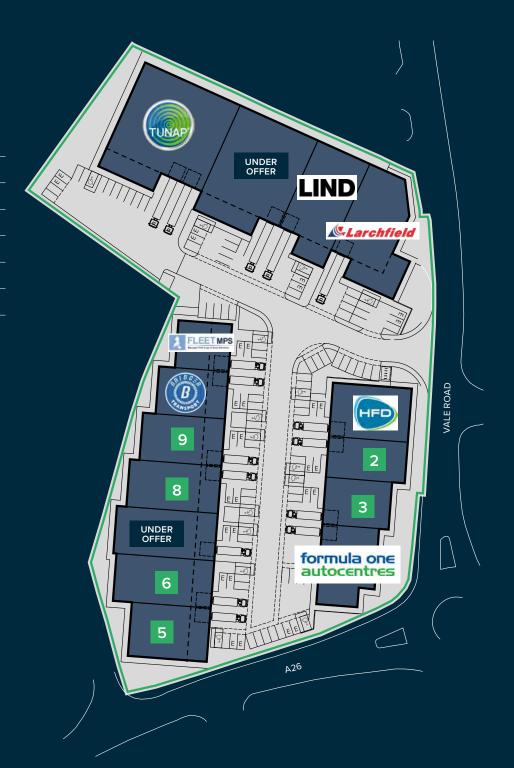

### Accommodation

All areas are approximate on a GEA sq ft basis.

| Unit | <b>Ground Floor</b>     | First Floor | Total |
|------|-------------------------|-------------|-------|
| 1    | HFD LIMITED             |             |       |
| 2    | 3,647                   | -           | 3,647 |
| 3    | 3,553                   | -           | 3,553 |
| 4    | FORMULA ONE AUTOCENTRES |             |       |
| 5    | 4,856                   | 1,282       | 6,138 |
| 6    | 5,172                   | 1,100       | 6,272 |
| 7    | UNDER OFFER             |             |       |
| 8    | 4,841                   | 1,103       | 5,944 |

| Unit | <b>Ground Floor</b> | First Floor  | Total   |
|------|---------------------|--------------|---------|
| 9    | 4,358               | 1,102        | 5,460   |
| 10   | BRIDGER             | TRANSPORT    |         |
| 11   | FLEET MANAGED       | PRINT SOLUTI | ONS LTD |
| 12   | TUNA                | AP UK LTD    |         |
| 13   | UNDER OFFER         |              |         |
| 14   | LIND AG LTD         |              |         |
| 15   | LARCHFIELD GROUP    |              |         |