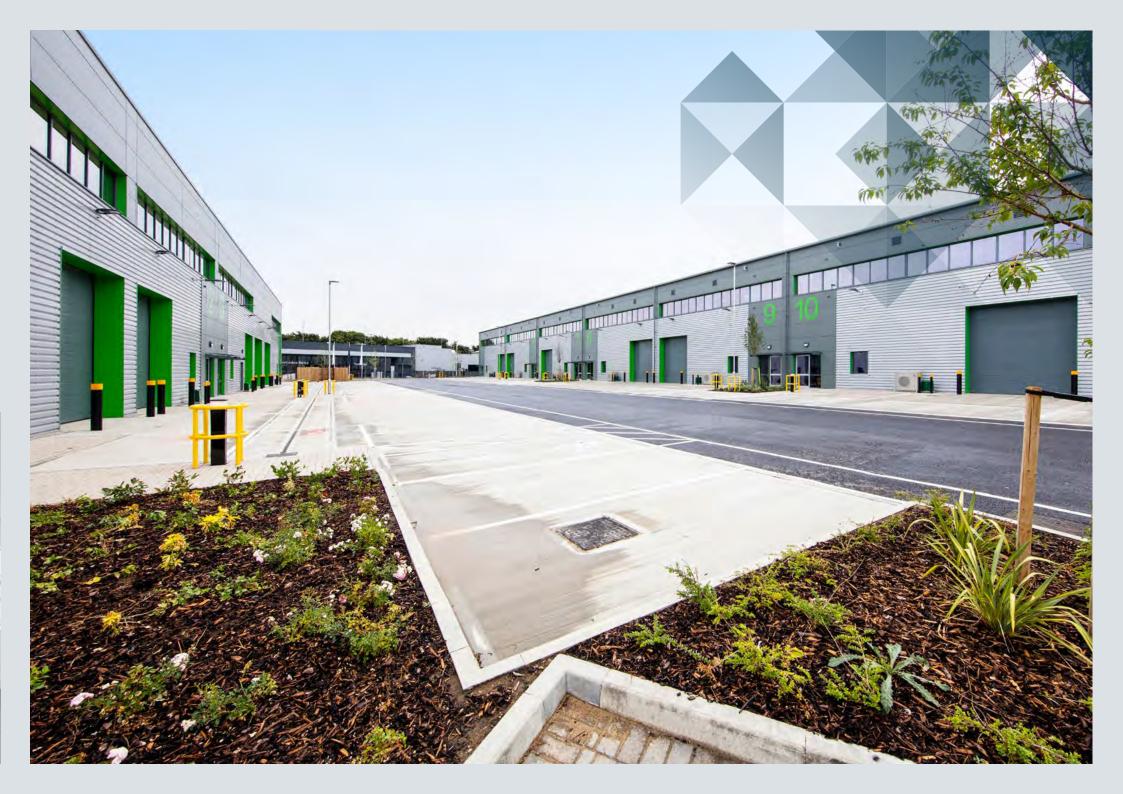

# **Tonbridge** Trade Park

Tonbridge, Kent

**TN9 1AA** 

- ▶ 15 new trade/industrial/warehouse units
- ▶ 3,553 10,028 sq ft (units combined)

To Let

# **THE SITE**

- ➤ Located in the heart of Tonbridge, providing trade, warehouse, industrial and other road side opportunities
- ▶ 1 mile from Tonbridge Town Centre
- ▶ Surrounded by trade users and car showrooms
- ▶ 0.9 miles from Tonbridge Rail Station