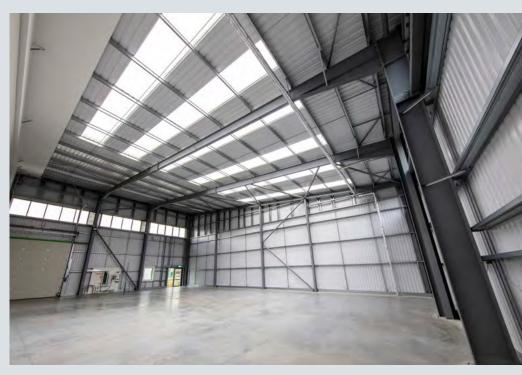

# **UNITS 2 & 3**

3,647 & 3,553 sq ft

### **General Specification**

Flexible trade counter/industrial/warehouse units finished to a shell specification for occupiers to undertake their own fit out to suit their specific occupational needs.

6.5m clear internal height

37.5kN sq m floor loading

Electric loading doors

Secure business park

12 year collateral warranty available

Ideally suited for trade occupiers

Generous parking facilities