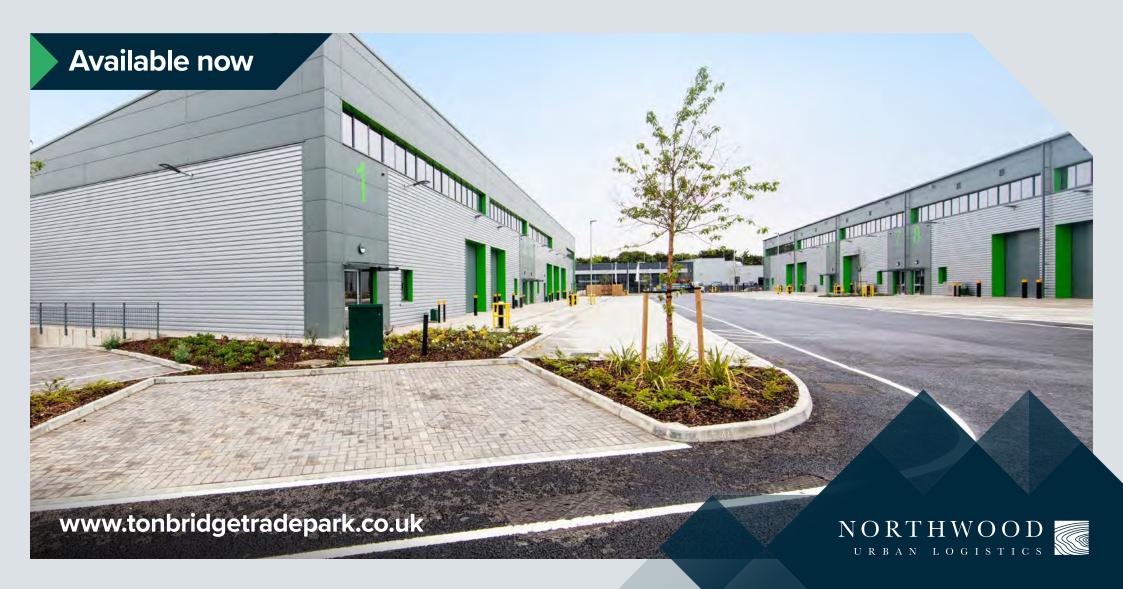

# **Tonbridge** Trade Park

Tonbridge, Kent

**TN9 1AA** 

- ▶ 15 new trade/industrial/warehouse units
- ▶ 3,553 10,028 sq ft (units combined)

To Let

# **THE SITE**

- ➤ Located in the heart of Tonbridge, providing trade, warehouse, industrial and other road side opportunities
- ▶ 1 mile from Tonbridge Town Centre
- ▶ Surrounded by trade users and car showrooms
- ▶ 0.9 miles from Tonbridge Rail Station