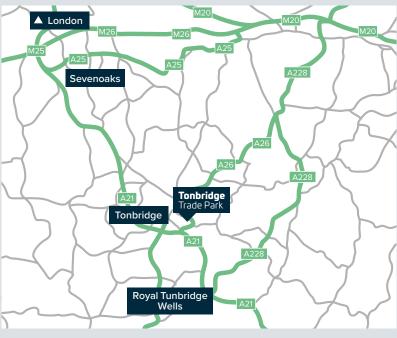

- ▶ 45 minutes by train from Tonbridge Station to Central London
- ▶ Easily accessible from the A21
- ▶ The M25 motorway is 10 miles to the north via the A21
- ▶ Excellent visibility from the A26 and Vale Road

## TRAVEL DISTANCES

Tonbridge Trade Park, Ingot Way, Tonbridge, TN9 1AA

#### Road

| Tonbridge Town Centre | 1 mile    |  |
|-----------------------|-----------|--|
| Royal Tunbridge Wells | 4.5 miles |  |
| A21                   | 1.2 miles |  |
| M25/M26               | 10 miles  |  |
| London                | 28 miles  |  |

### **⚠** Airport

Gatwick Airport 26 miles