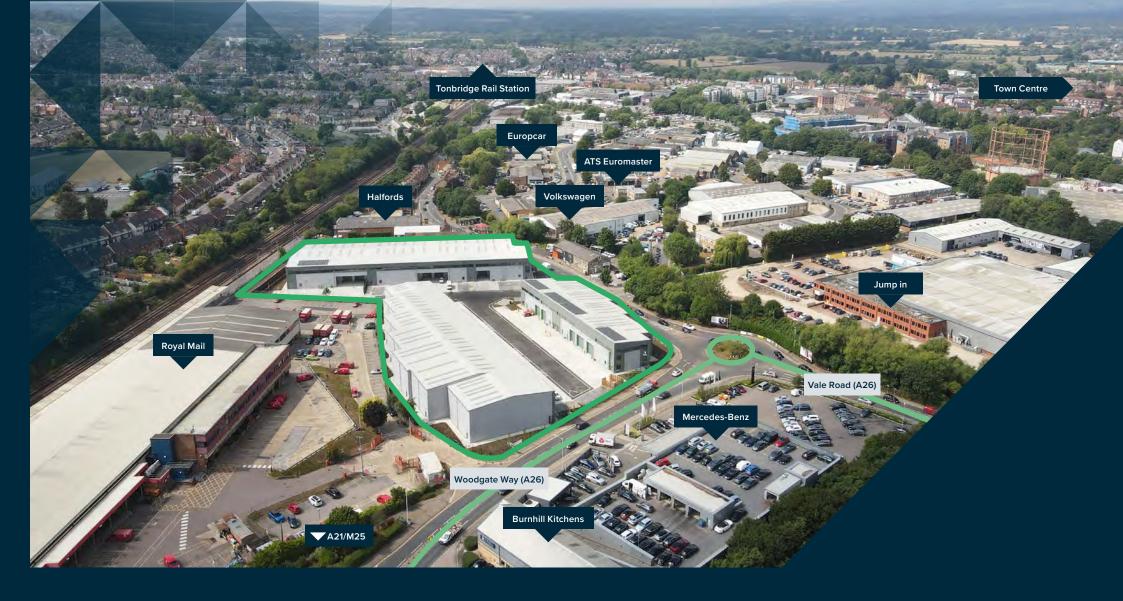

# **THE SITE**

- ➤ Located in the heart of Tonbridge, providing trade, warehouse, industrial and other road side opportunities
- ▶ 1 mile from Tonbridge Town Centre
- ▶ Surrounded by trade users and car showrooms
- ▶ 0.9 miles from Tonbridge Rail Station

- ▶ 45 minutes by train from Tonbridge Station to Central London
- ▶ Easily accessible from the A21
- ▶ The M25 motorway is 10 miles to the north via the A21
- ▶ Excellent visibility from the A26 and Vale Road

## TRAVEL DISTANCES

Tonbridge Trade Park, Ingot Way, Tonbridge, TN9 1AA

#### Road

| Tonbridge Town Centre | 1 mile    |  |
|-----------------------|-----------|--|
| Royal Tunbridge Wells | 4.5 miles |  |
| A21                   | 1.2 miles |  |
| M25/M26               | 10 miles  |  |
| London                | 28 miles  |  |

#### Rail

Tonbridge Rail Station 0.9 miles