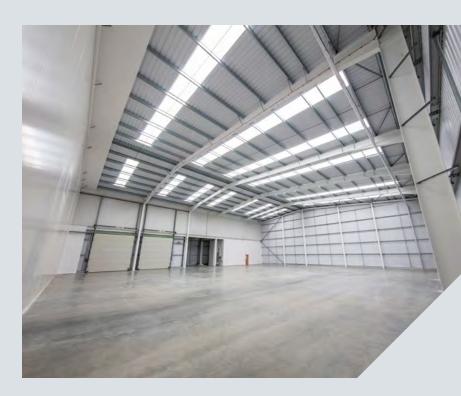

# **UNITS 5-6 & 8-9**

4,358 up to 10,028 (units combined)

### **General Specification**

Flexible warehouse/industrial units with fully fitted first floor offices.

8.4m clear internal height

37.5kN sq m floor loading

Electric loading doors

Ability to combine units

Secure business park

12 year collateral warranty available

Fitted offices with comfort cooling

Toilets

Generous parking facilities