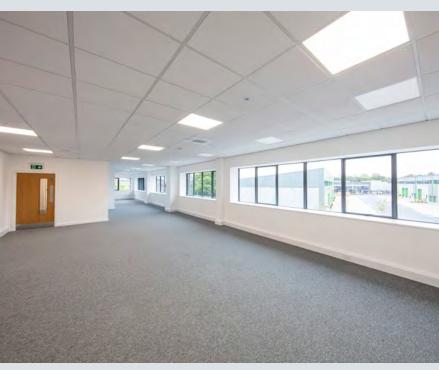

### **General Specification**

Flexible warehouse/industrial units with fully fitted first floor offices.

8.4m clear internal height

37.5kN sq m floor loading

Electric loading doors

Ability to combine units

Secure business park

12 year collateral warranty available

Fitted offices with comfort cooling

Toilets

Generous parking facilities