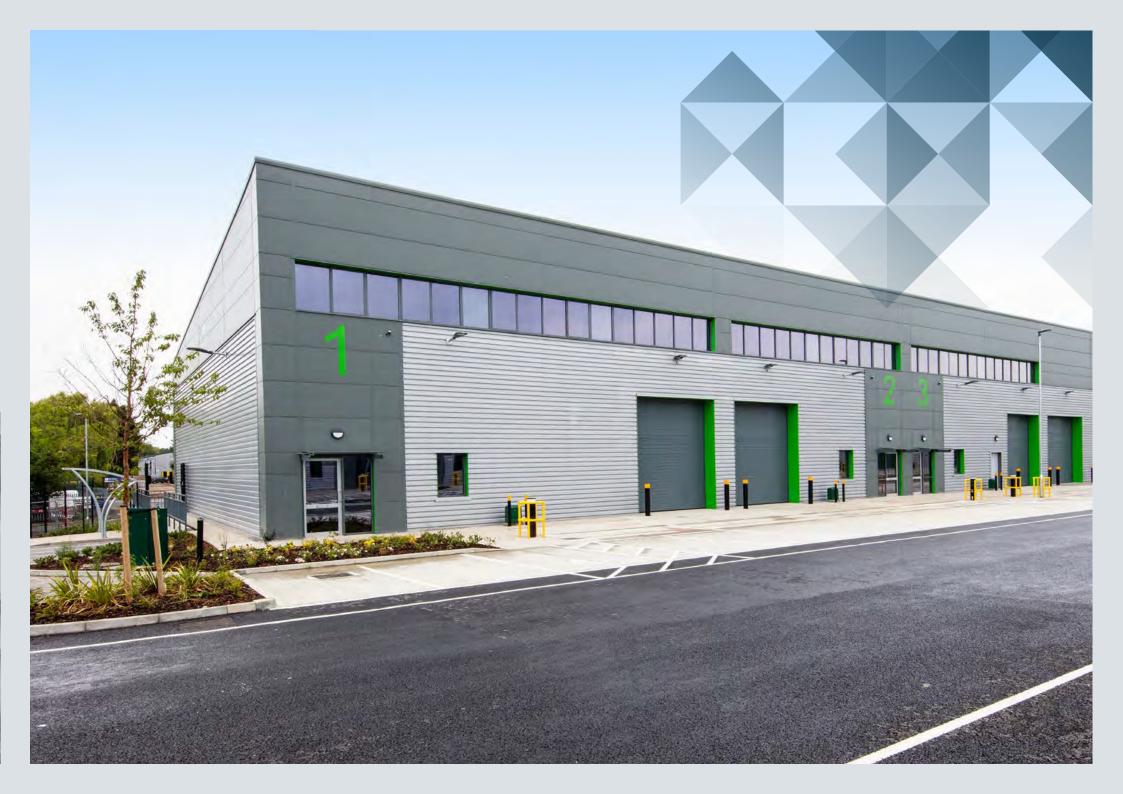

# **Tonbridge** Trade Park

Tonbridge, Kent

**TN9 1AA** 

- ▶ 15 new trade/industrial/warehouse units
- ▶ 3,553 10,028 sq ft (units combined)

To Let

# **THE SITE**

- ➤ Located in the heart of Tonbridge, providing trade, warehouse, industrial and other road side opportunities
- ▶ 1 mile from Tonbridge Town Centre
- ▶ Surrounded by trade users and car showrooms
- ▶ 0.9 miles from Tonbridge Rail Station