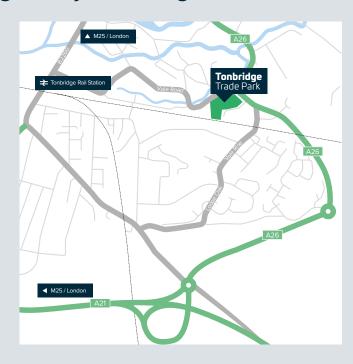

## TRAVEL DISTANCES

Tonbridge Trade Park, Ingot Way, Tonbridge, TN9 1AA

#### Road

| Tonbridge Town Centre | 1 mile    |  |
|-----------------------|-----------|--|
| Royal Tunbridge Wells | 4.5 miles |  |
| A21                   | 1.2 miles |  |
| M25/M26               | 10 miles  |  |
| London                | 28 miles  |  |

#### Rail

Tonbridge Rail Station 0.9 miles