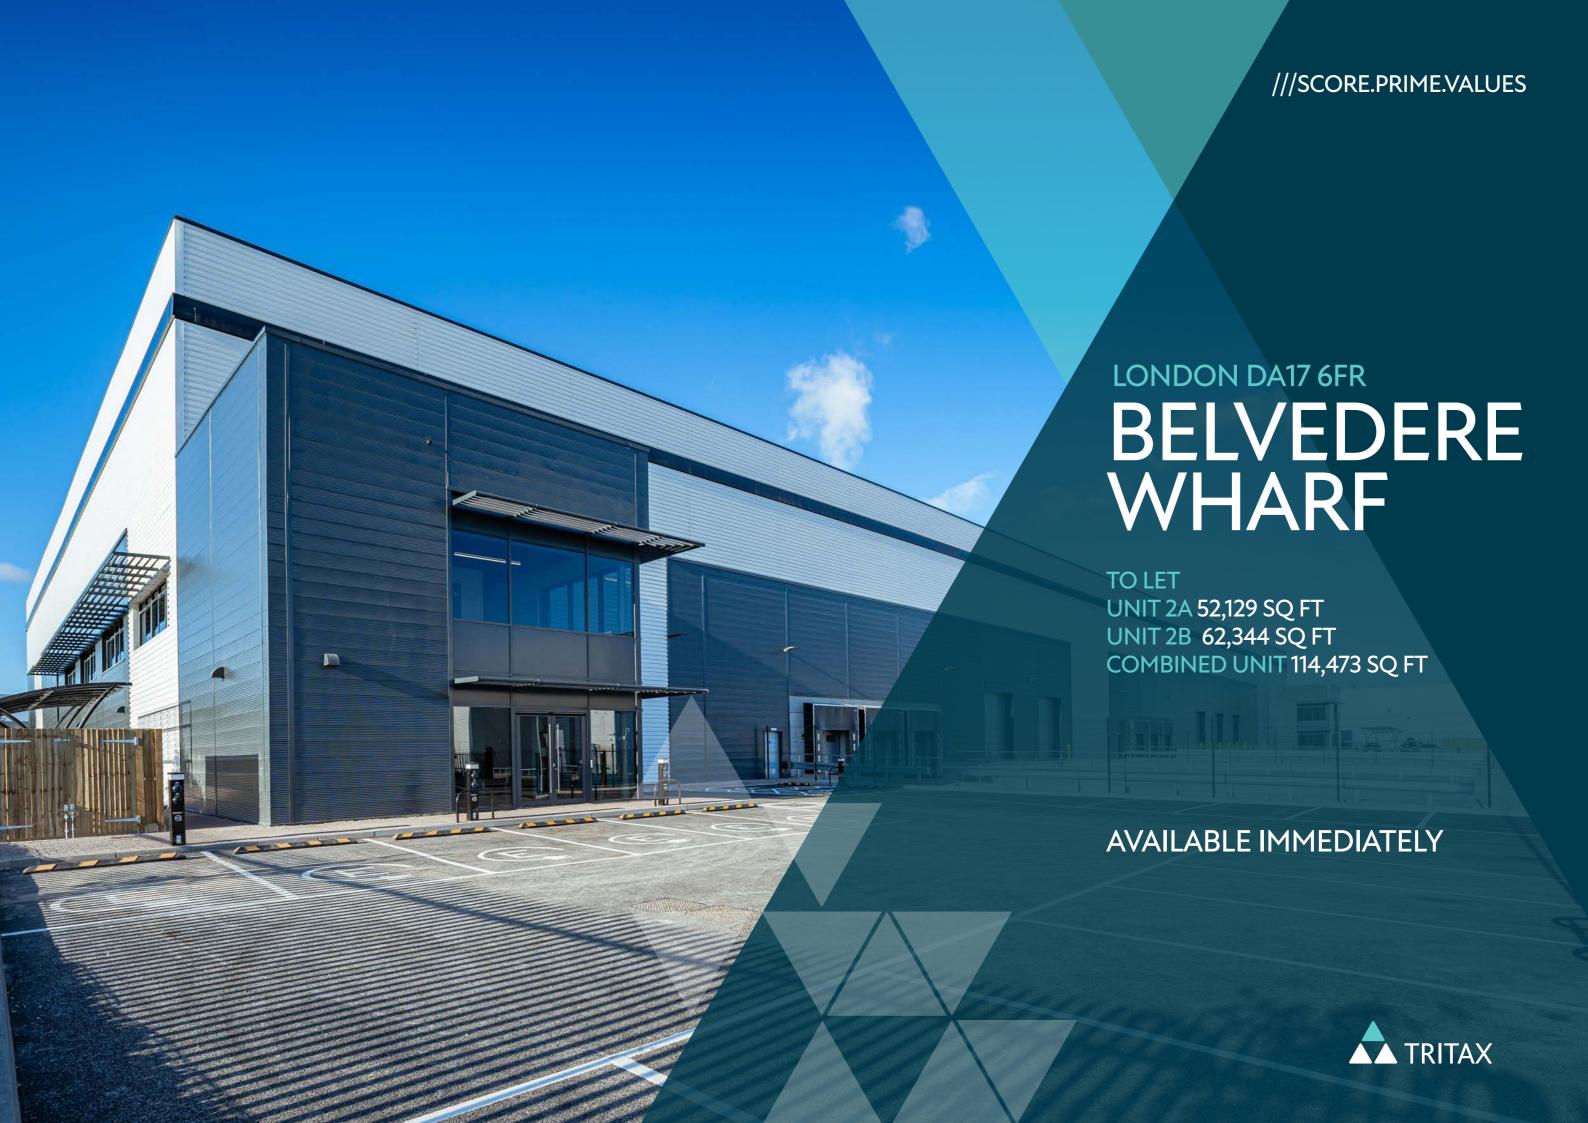

## Specification:

be taken as a whole or in two individual units providing over 114,000 sq ft of accommodation. Belvedere Wharf has been designed to a grade A specification, offering a high quality working environment that boosts productivity and efficiency.