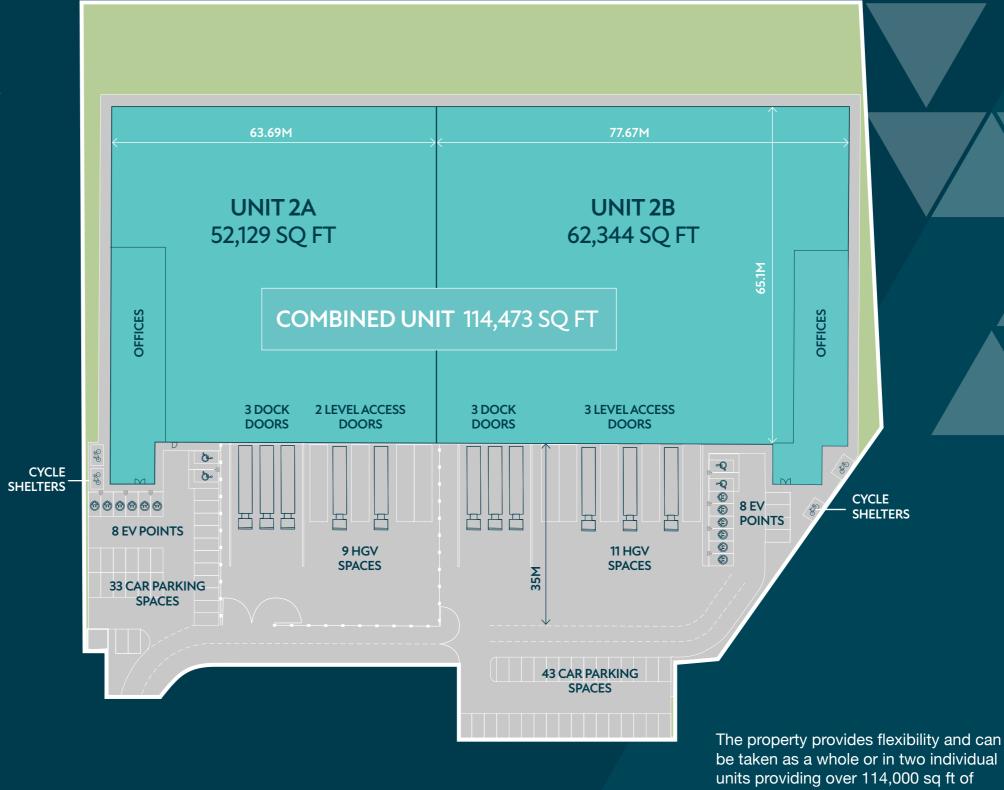

### Schedule of accommodation

| UNIT 2A              | Sq m  | Sq ft  |
|----------------------|-------|--------|
| Warehouse            | 4,216 | 45,383 |
| Ground floor offices | 111   | 1,191  |
| First floor offices  | 516   | 5,555  |
| TOTAL (GEA)          | 4,843 | 52,129 |

| UNIT 2B              | Sq m  | Sq ft  |
|----------------------|-------|--------|
| Warehouse            | 5,167 | 55,617 |
| Ground floor offices | 110   | 1,184  |
| First floor offices  | 515   | 5,543  |
| TOTAL (GEA)          | 5,792 | 62,344 |

| COMBINED UNIT        | Sq m   | Sq ft   |
|----------------------|--------|---------|
| Warehouse            | 9,383  | 101,000 |
| Ground floor offices | 221    | 2,375   |
| First floor offices  | 1,031  | 11,098  |
| TOTAL (GEA)          | 10,635 | 114,473 |

## Specification:

be taken as a whole or in two individual units providing over 114,000 sq ft of accommodation. Belvedere Wharf has been designed to a grade A specification, offering a high quality working environment that boosts productivity and efficiency.