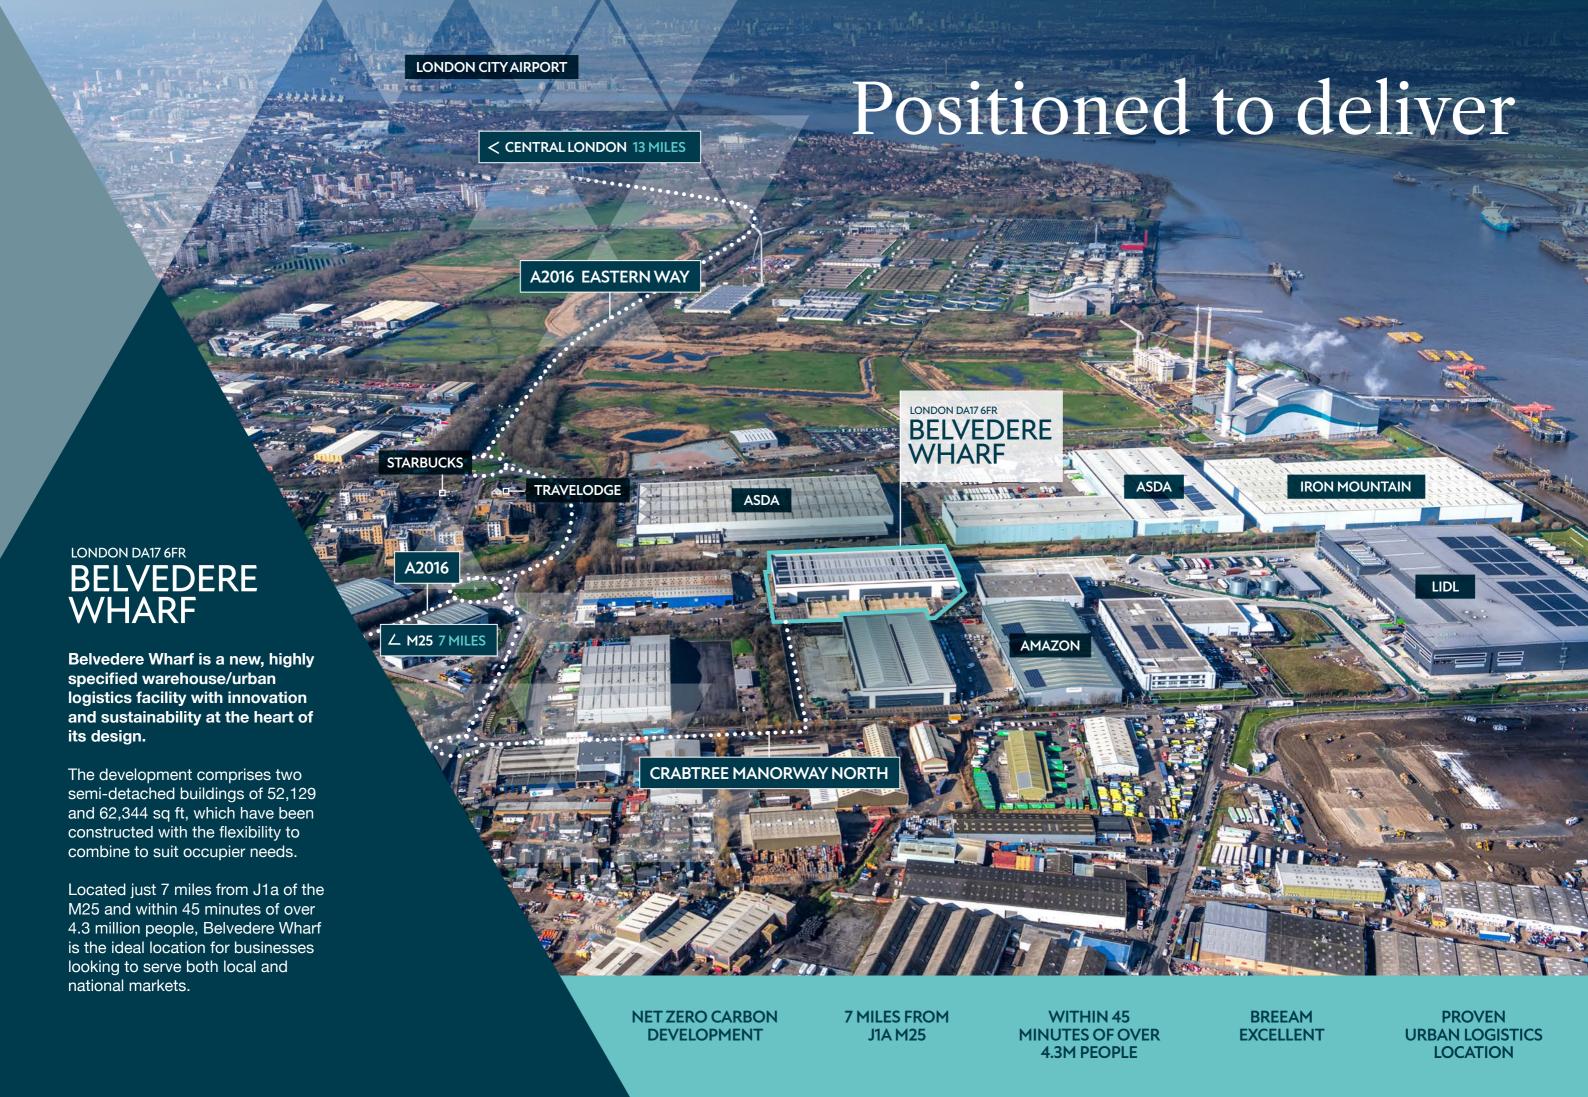

Located within 15 miles of over 2.4m households and centrally positioned within the M25 ring road, Belvedere is a hotbed for logistics with occupiers including Amazon, ASDA, Lidl, Tesco, B&Q and Travis Perkins already in the area.