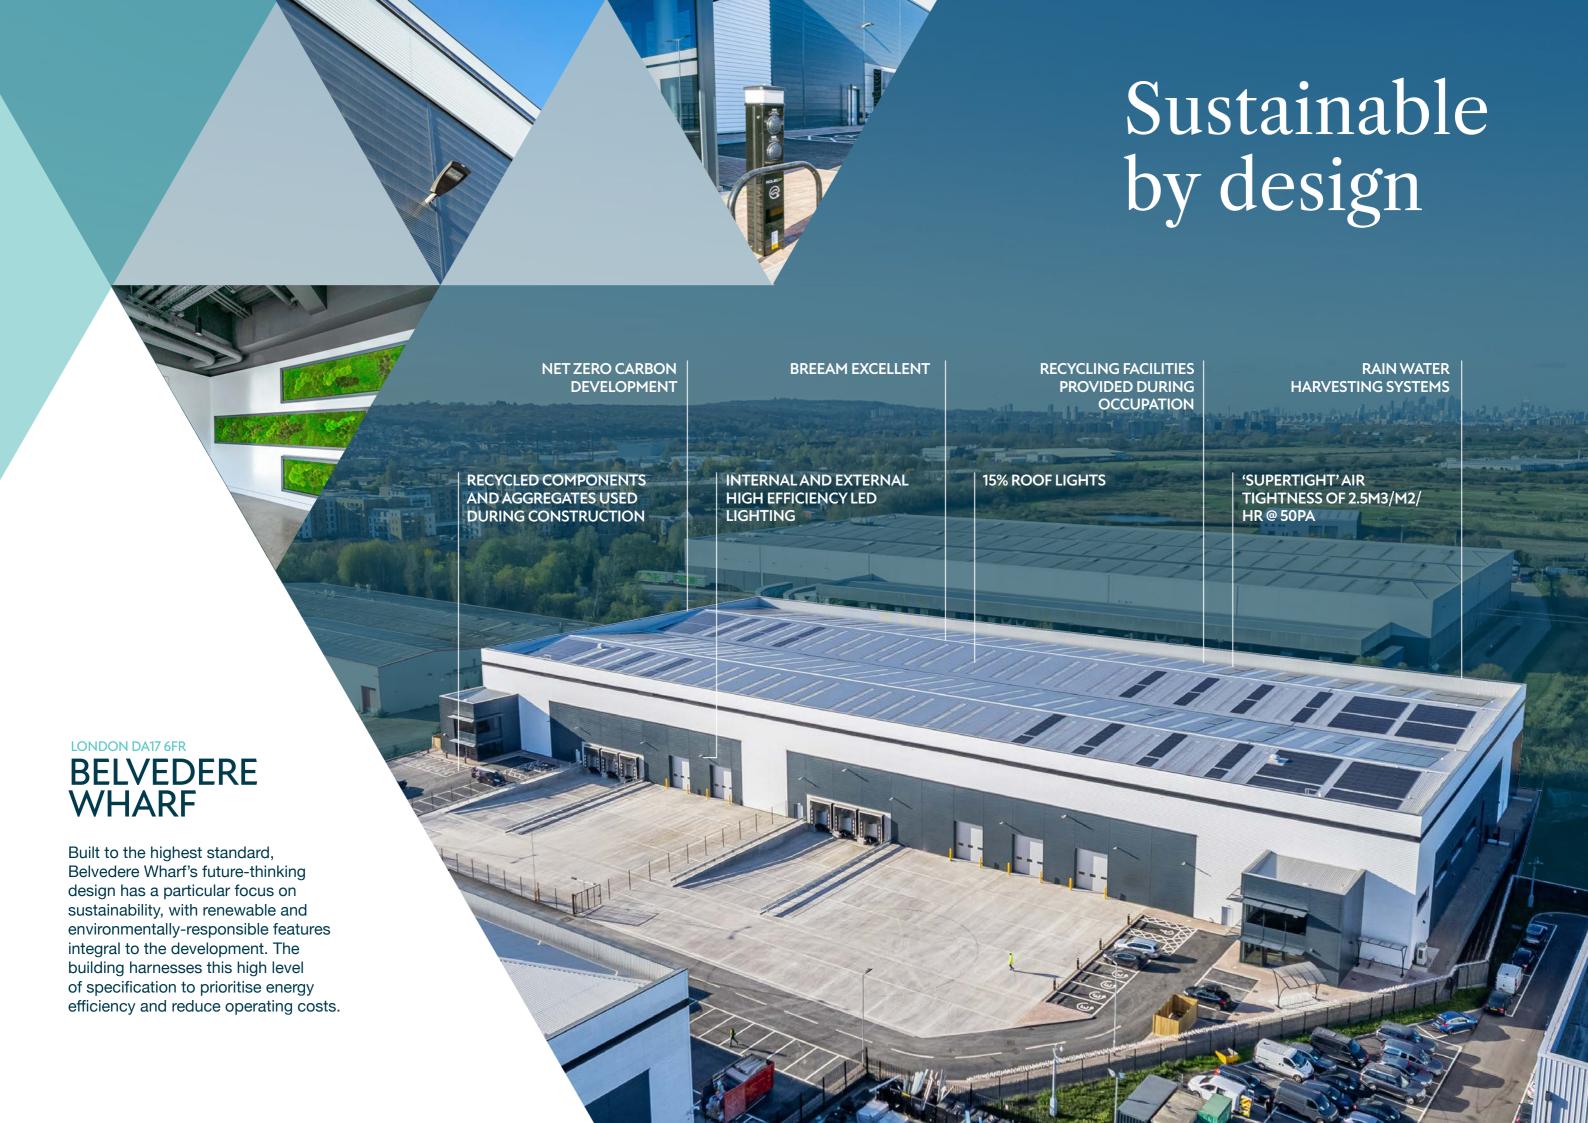

## Specification:

be taken as a whole or in two individual units providing over 114,000 sq ft of accommodation. Belvedere Wharf has been designed to a grade A specification, offering a high quality working environment that boosts productivity and efficiency.