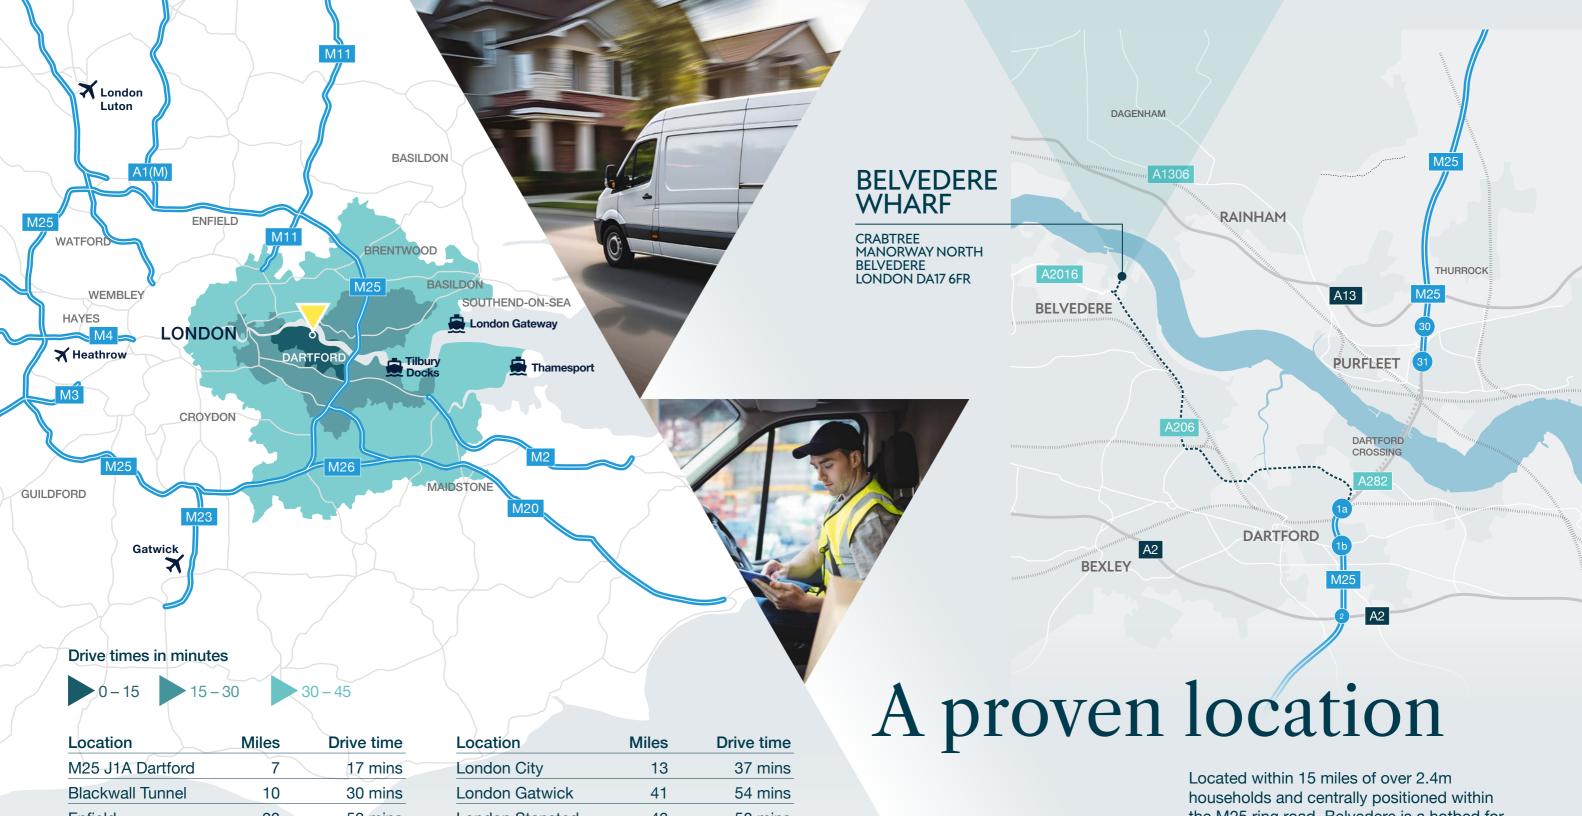

| Location         | Miles | Drive time   |
|------------------|-------|--------------|
| M25 J1A Dartford | 7     | 17 mins      |
| Blackwall Tunnel | 10    | 30 mins      |
| Enfield          | 23    | 52 mins      |
| Central London   | 16    | 58 mins      |
| Park Royal       | 23    | 1 hr 9 mins  |
| Watford          | 54    | 1 hr 13 mins |

| London City     | 13  | 37 mins      |
|-----------------|-----|--------------|
| London Gatwick  | 41  | 54 mins      |
| London Stansted | 43  | 58 mins      |
| London Heathrow | 66  | 1 hr         |
| London Luton    | 62  | 1 hr 19 mins |
|                 |     |              |
| London Gateway  | 20  | 38 mins      |
| Thamesport      | 30  | 44 mins      |
| Eurotunnel      | 57  | 1 hr 9 mins  |
| Felixstowe      | 84  | 1 hr 45 mins |
| Port of Dover   | 122 | 2 h 6 mins   |

Located within 15 miles of over 2.4m households and centrally positioned within the M25 ring road, Belvedere is a hotbed for logistics with occupiers including Amazon, ASDA, Lidl, Tesco, B&Q and Travis Perkins already in the area.