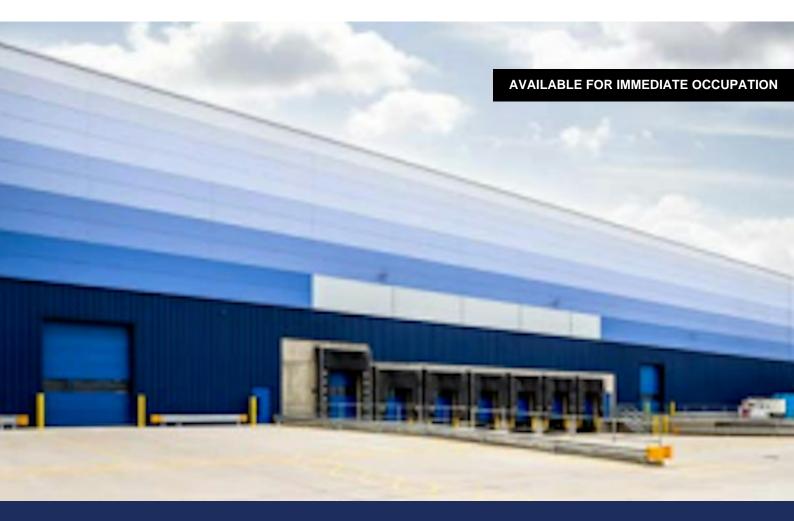

**To Let** 

**G Hub 96** Napier Way, Crawley, RH10 9RA

Highly specified industrial/logistics unit available immediately on Manor Royal, Crawley

**96,442 sq ft** (8,959.75 sq m)

- Fully secure
- 50m yard depth
- Available Immediately
- Best in class specification
- Premier industrial/logistics district
- 12.5m eaves height
- Green credentials
- Strong labour pool
- Strategic location

## Description

G Park Crawley is a brand new warehouse development providing 3 highly specified units on the south side of Manor Royal. The units each benefit from a best-in-class specification, including wide service yards, up to 12.5 m clear internal height and 2 level access doors, together with dock level doors, car and HGV parking and power supply.