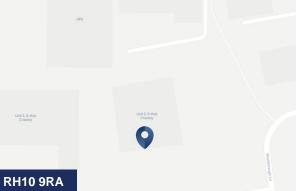

### Location

G-Hub Crawley is located on Manor Royal, one of the premier industrial and business districts in the South East. The site's proximity to London and position in the South East makes it ideal for a range of logistics uses, including last mile logistics. The location benefits from excellent road connectivity, with the M23 motorway (junction 10) located just 2 miles away (6 min drive). The development is also in close proximity to Gatwick Airport, and Central London is only 36 miles away.