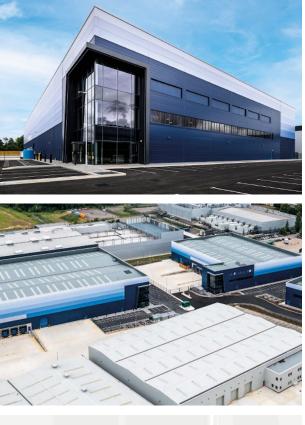

## Description

G Park Crawley is a brand new warehouse development providing 3 highly specified units on the south side of Manor Royal. The units each benefit from a best-in-class specification, including wide service yards, up to 12.5 m clear internal height and 2 level access doors, together with dock level doors, car and HGV parking and power supply.

# Accommodation

The accommodation comprises of the following

| Name     | sq ft   | sq m      | Availability |
|----------|---------|-----------|--------------|
| Unit - 1 | 96,442  | 8,959.75  | Available    |
| Unit - 2 | 51,699  | 4,802.99  | Let          |
| Unit - 3 | 27,570  | 2,561.34  | Under Offer  |
| Total    | 175,711 | 16,324.08 |              |