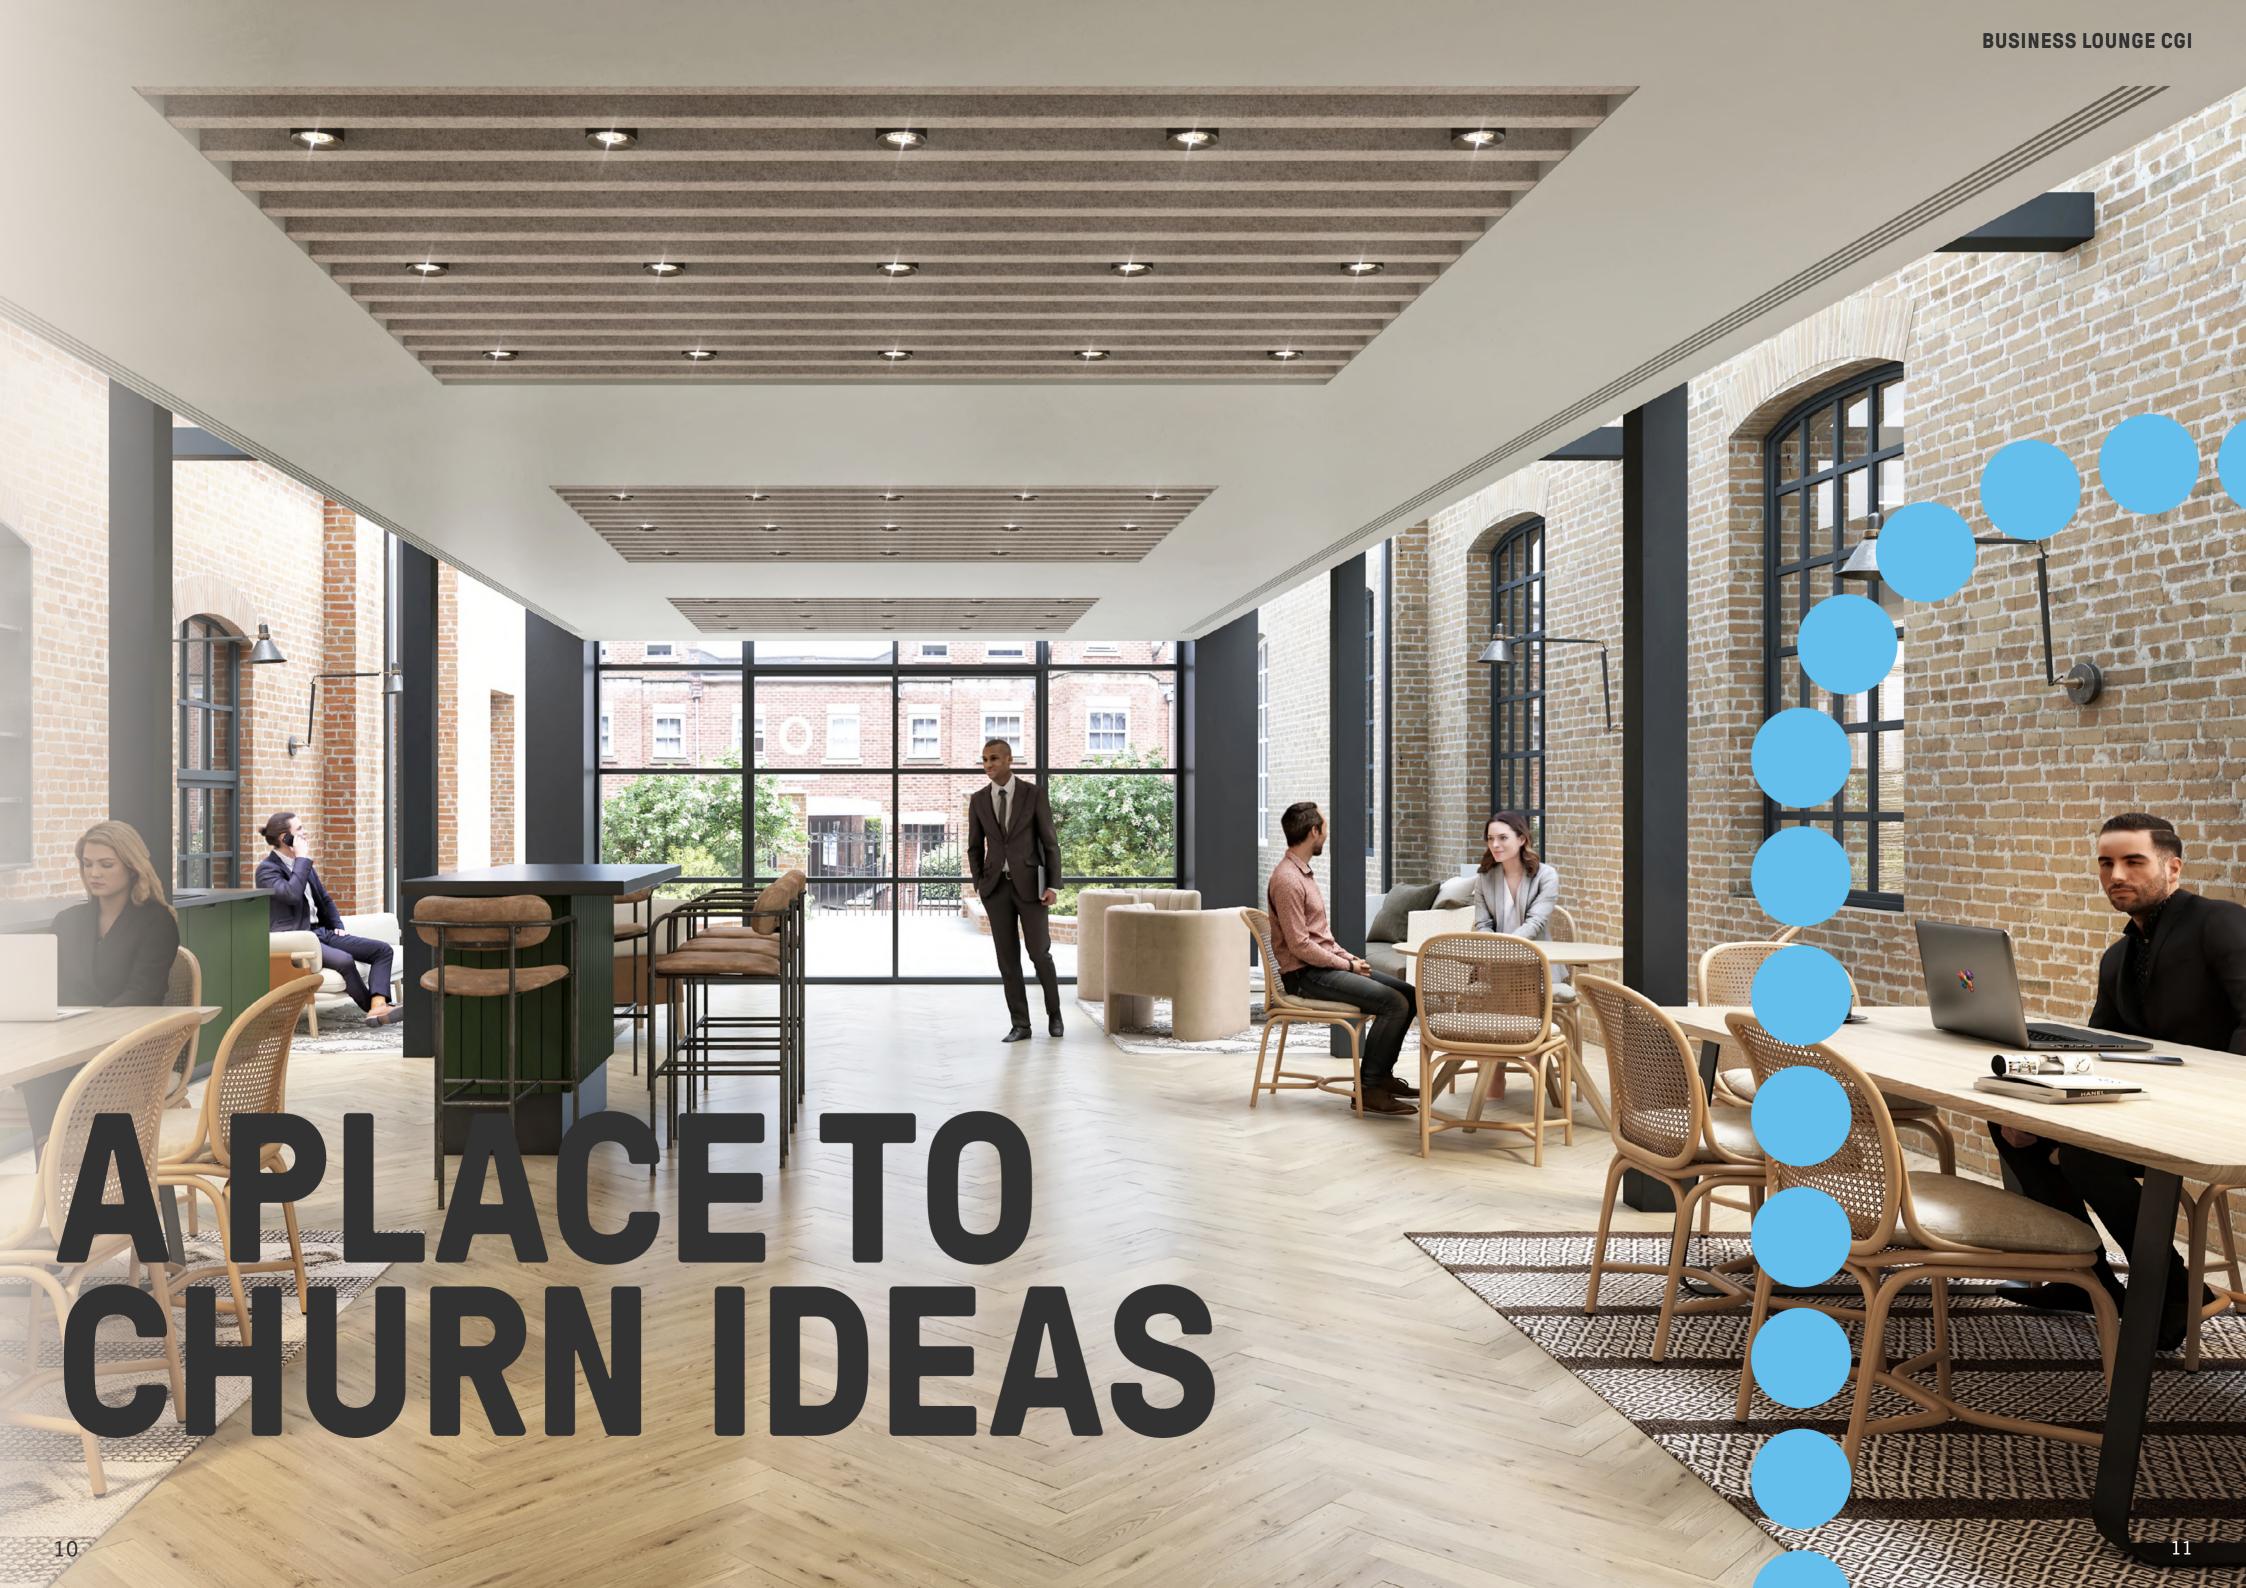

### FROMTHE GROUNDUP

Bottle Works offers a unique configuration Communal spaces are generous, both providing for single or multi-letting, and flexibility for a range of business needs.

The central lightwell and business lounge glazing panels bring natural daylight to the very heart of the building.

inside and out, with the business lounge and sizeable reception complemented by the new multi-level, south-west facing terrace and gardens.