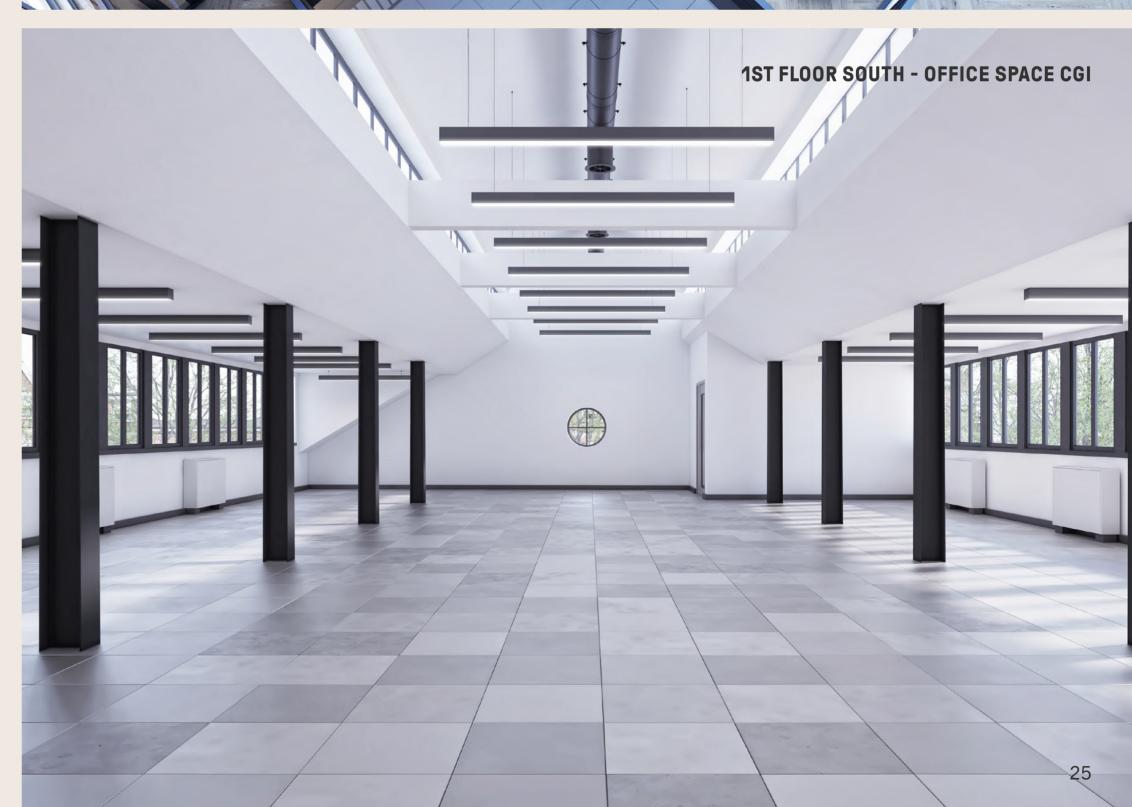

### FROMTHE GROUNDUP

Bottle Works offers a unique configuration Communal spaces are generous, both providing for single or multi-letting, and flexibility for a range of business needs.

The central lightwell and business lounge glazing panels bring natural daylight to the very heart of the building.

inside and out, with the business lounge and sizeable reception complemented by the new multi-level, south-west facing terrace and gardens.