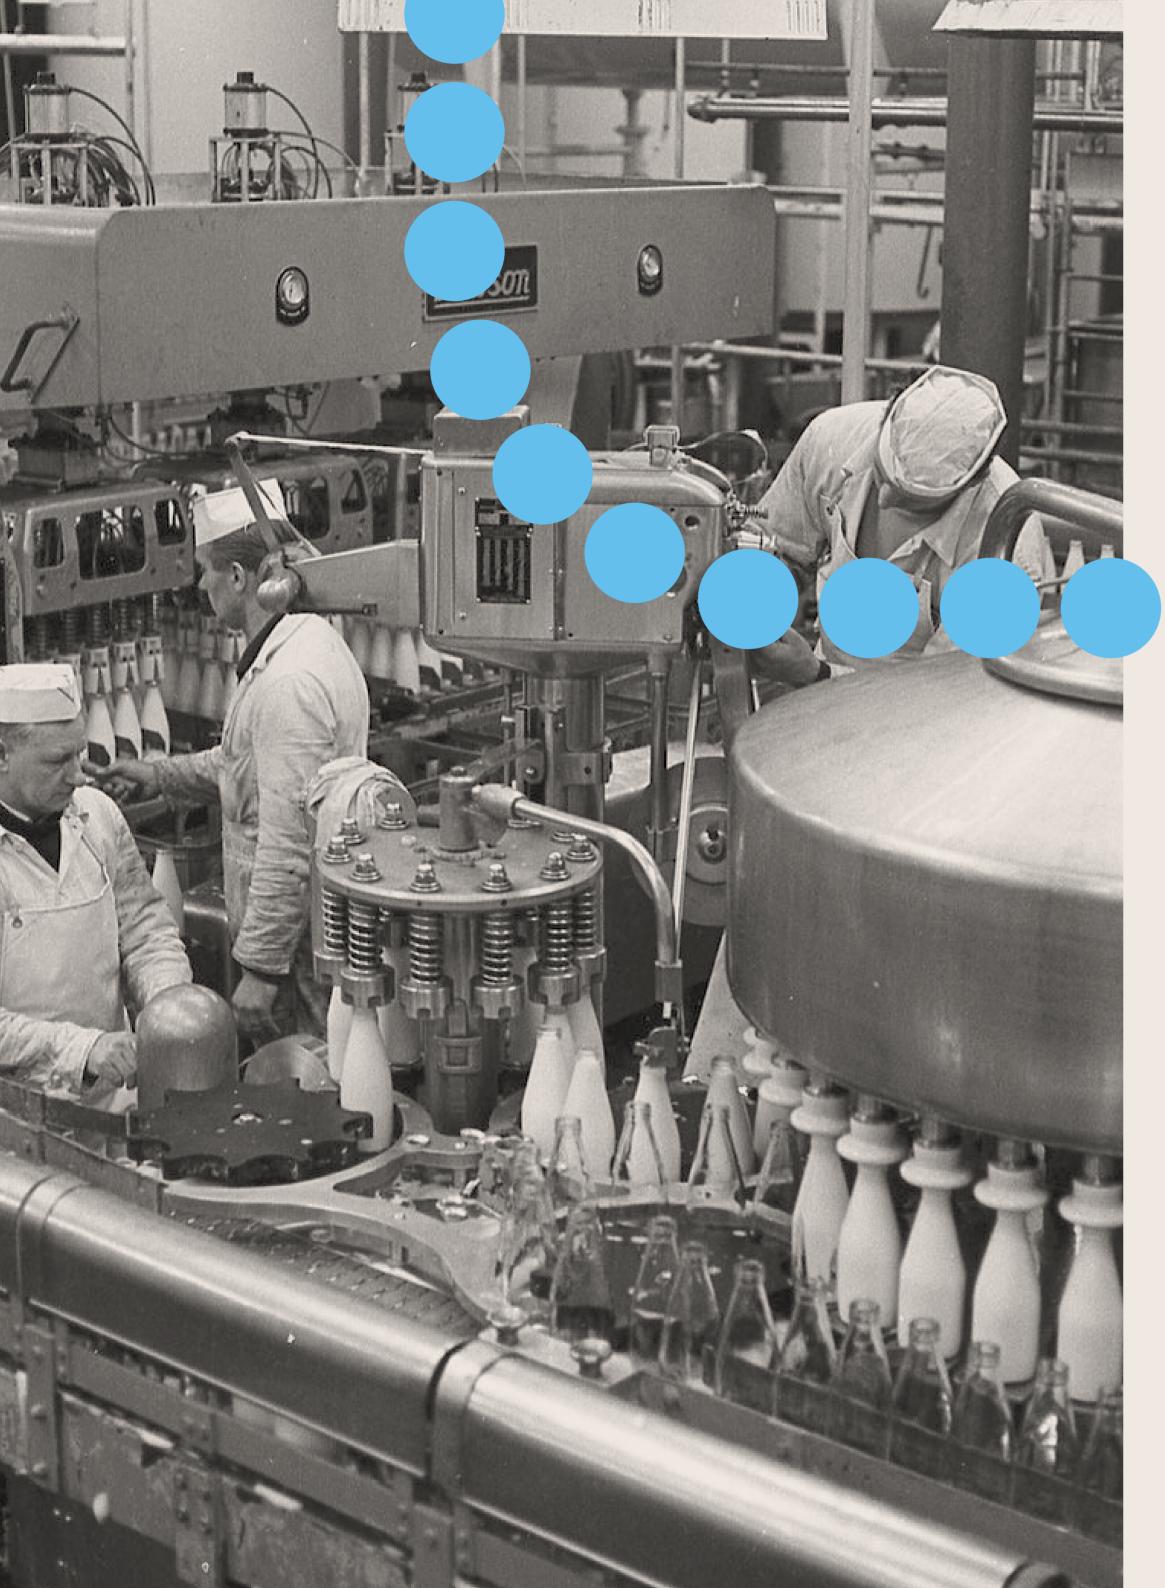

# BRIMMING WITH HISTORY

Many of us will remember the 'good old days' where a bottle of fresh milk would be waiting on your doorstep in the morning. But did you know that Guildford was home to one of the largest bottling depots in the country?

Bottle Works in the early 1970s was home to the Unigate Depot, where used glass milk bottles were sterilised, inspected, refilled and then delivered across Guildford and Woking.