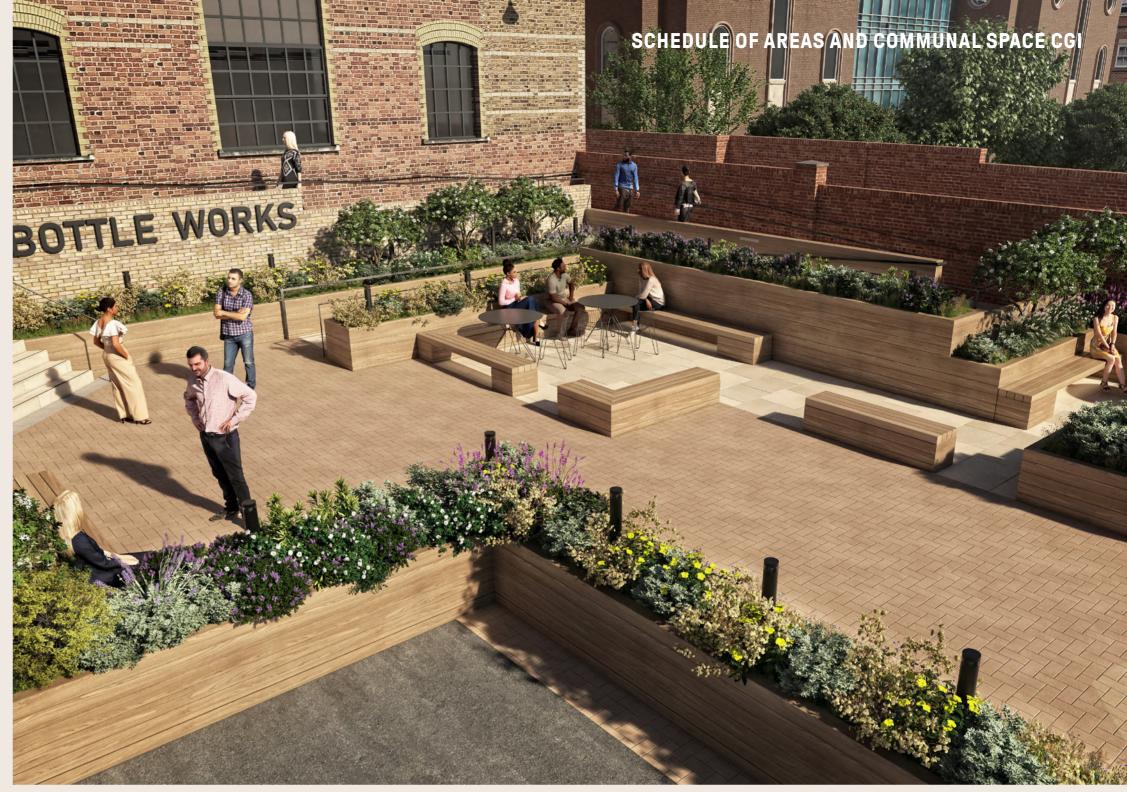

### FROMTHE GROUNDUP

Bottle Works offers a unique configuration Communal spaces are generous, both providing for single or multi-letting, and flexibility for a range of business needs.

The central lightwell and business lounge glazing panels bring natural daylight to the very heart of the building.

inside and out, with the business lounge and sizeable reception complemented by the new multi-level, south-west facing terrace and gardens.