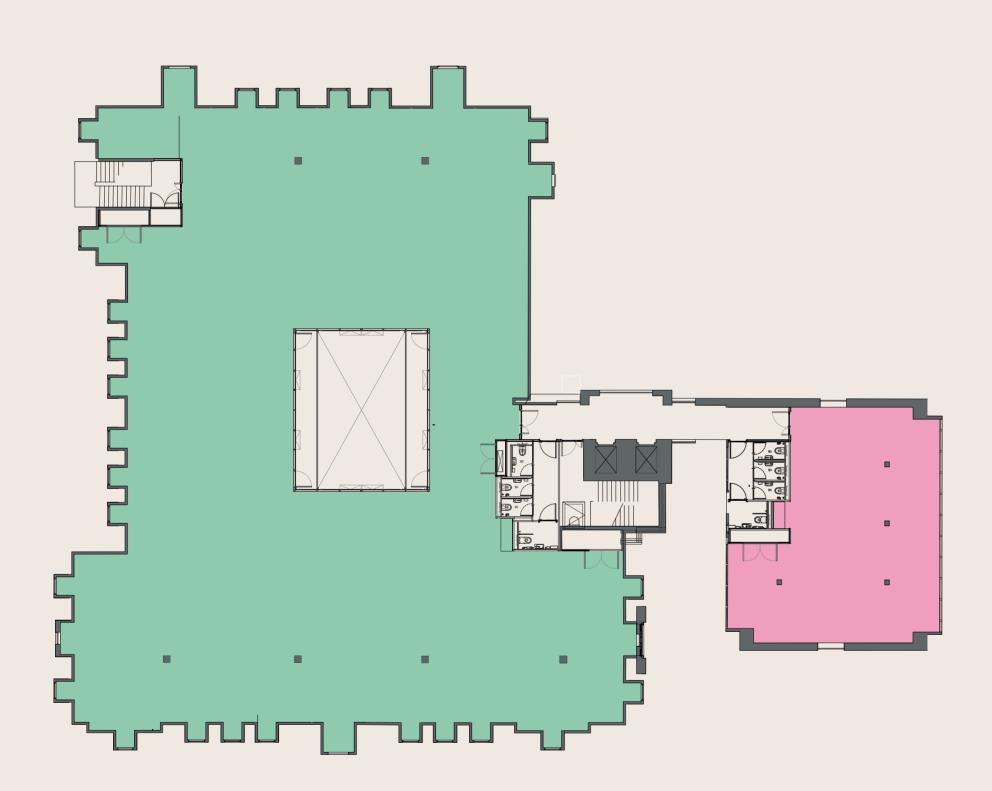

### FLOOR PLANS

### **GROUND FLOOR**

NORTH

**FIRST FLOOR** 

2ND FLOOR

NORTH

8,977 SQ FT

1,399 SQ FT

STOKE PARK