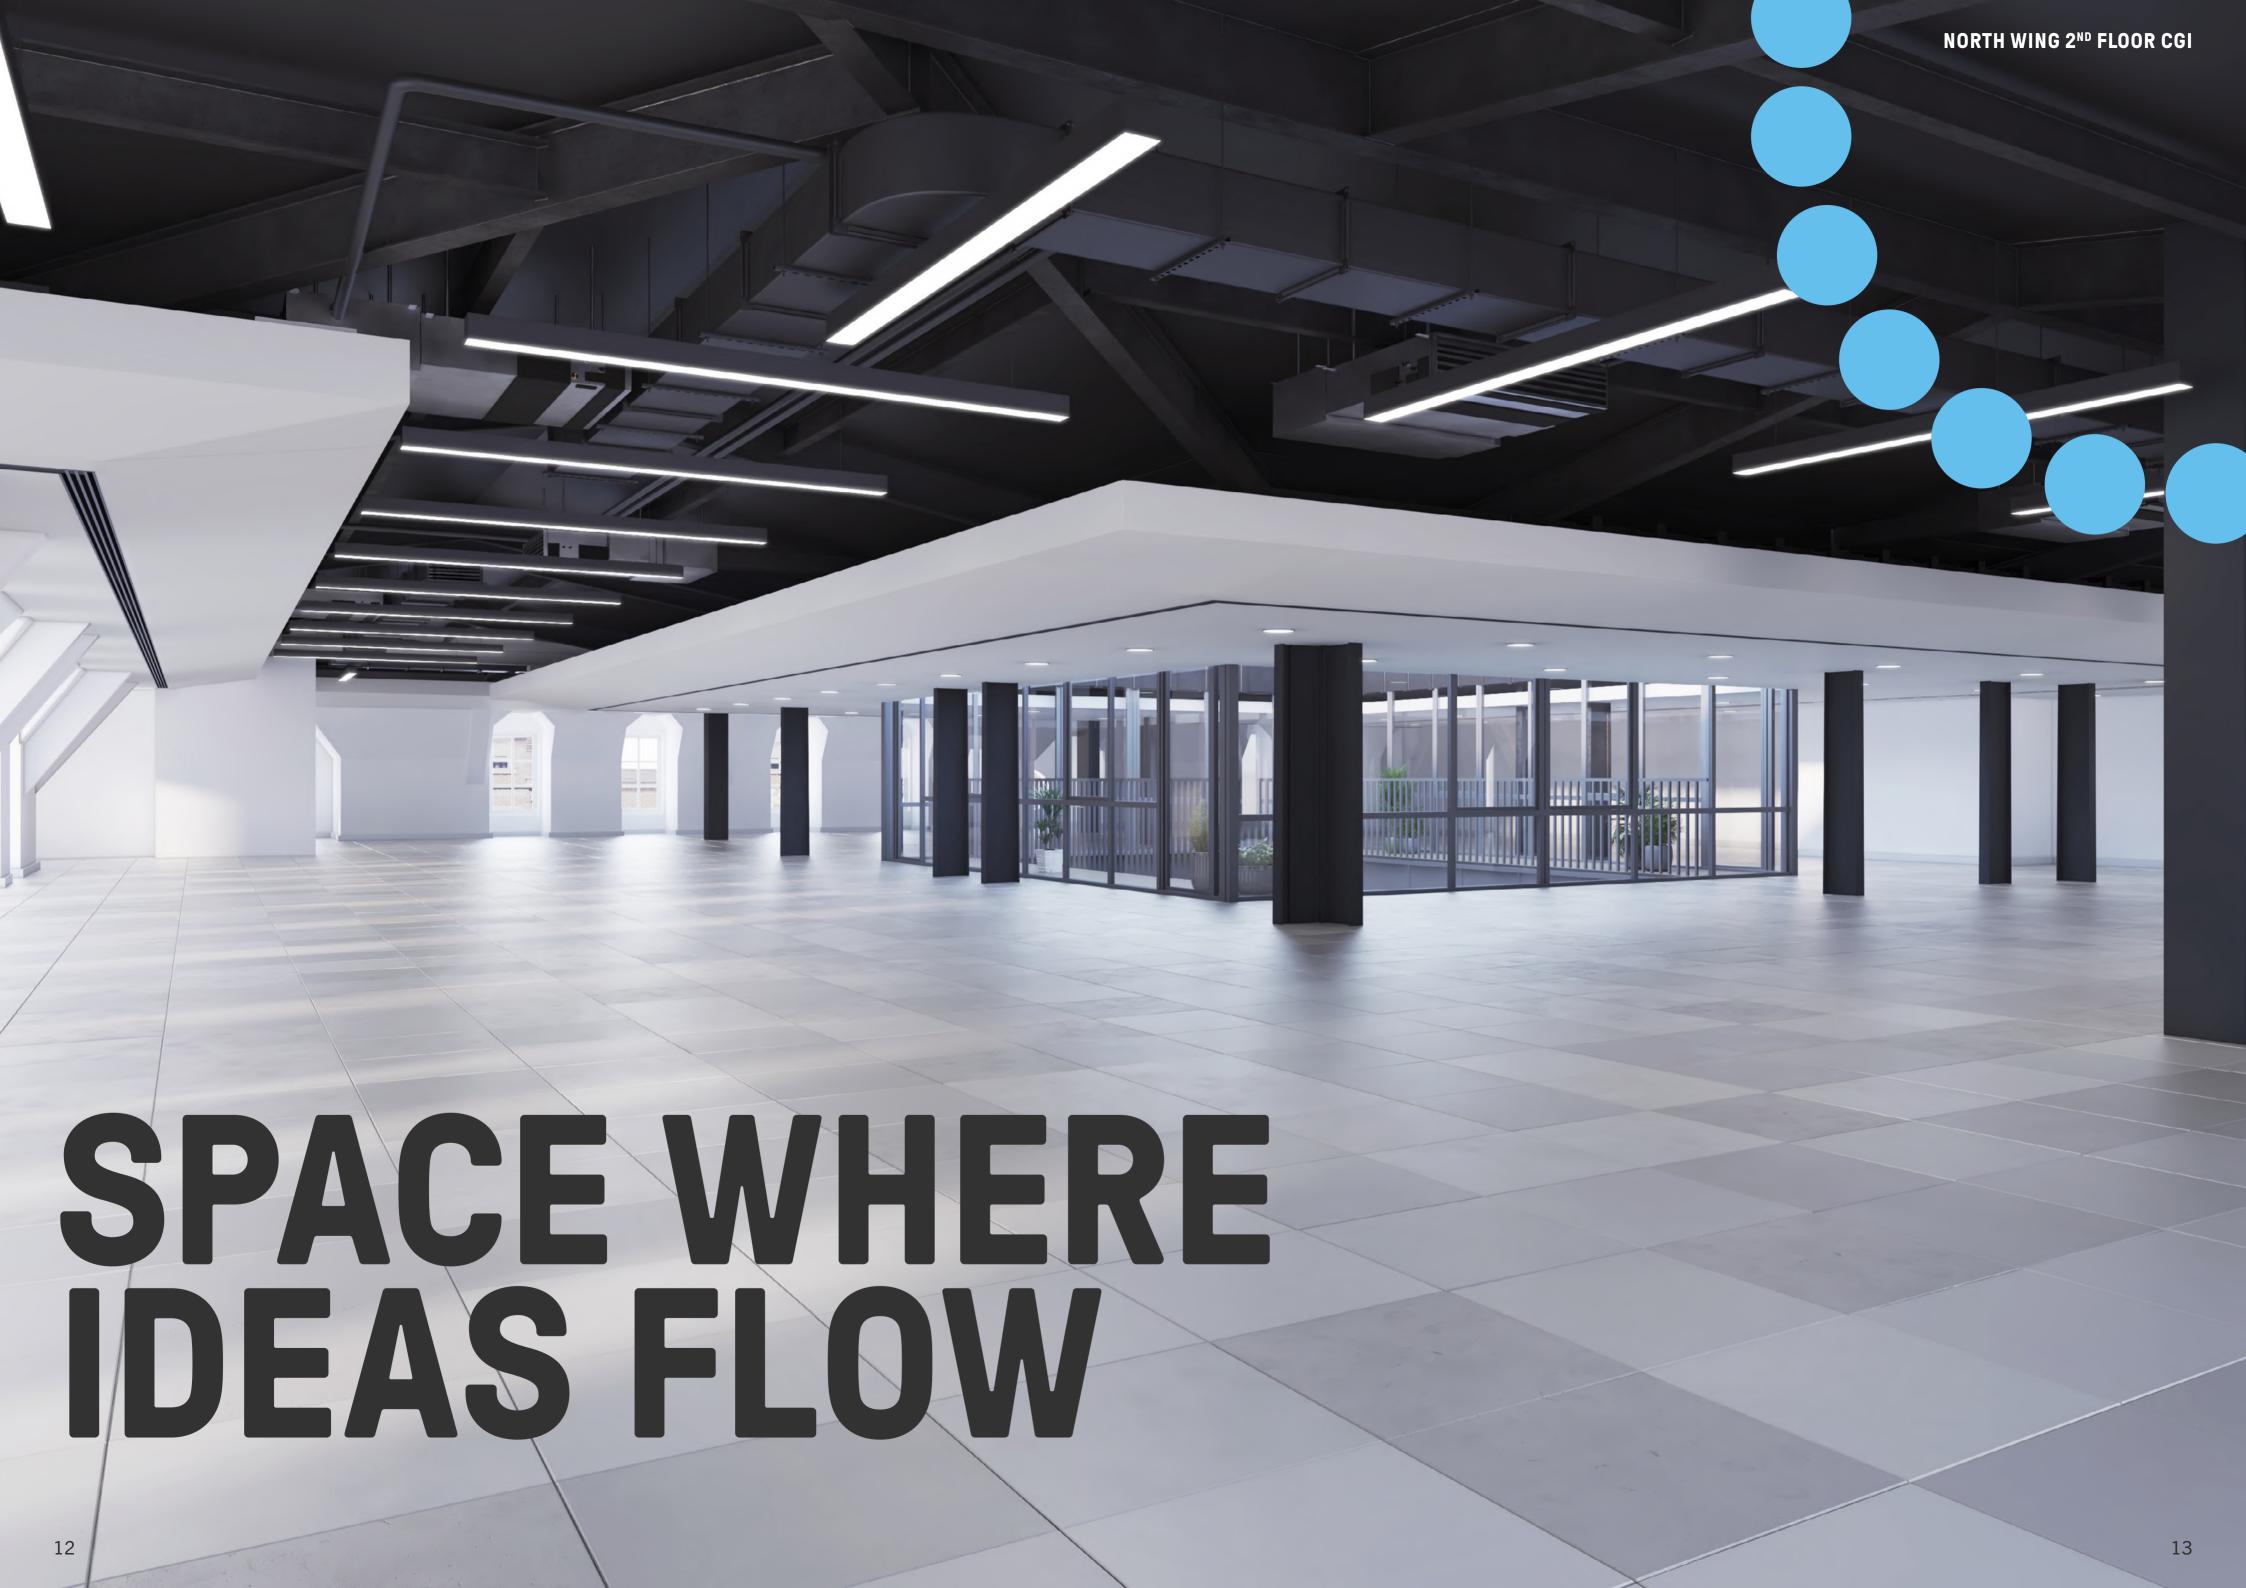

### FROMTHE GROUNDUP

Bottle Works offers a unique configuration Communal spaces are generous, both providing for single or multi-letting, and flexibility for a range of business needs.

The central lightwell and business lounge glazing panels bring natural daylight to the very heart of the building.

inside and out, with the business lounge and sizeable reception complemented by the new multi-level, south-west facing terrace and gardens.

### **ACCOMMODATION**

| FLOOR                             | NORTH WING | SOUTH WING | TOTAL  |
|-----------------------------------|------------|------------|--------|
| Second                            | 8,977      | 1,399      | 10,376 |
| First                             | LET        | 4,284      | 4,284  |
| Ground                            | LET        | LET        | LET    |
| Total Office Space (sq ft approx) |            |            | 14,660 |