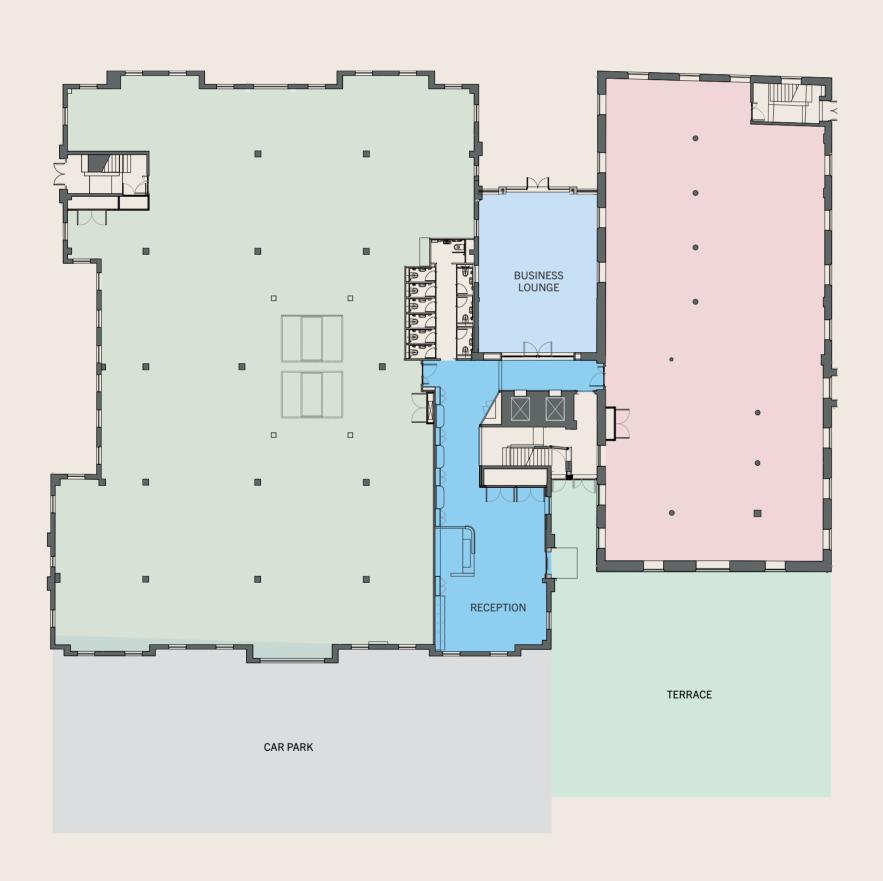

### FLOOR PLANS

### **GROUND FLOOR**

NORTH

**FIRST FLOOR** 

2ND FLOOR

NORTH

8,977 SQ FT

1,399 SQ FT

STOKE PARK

### **ACCOMMODATION**

| FLOOR                             | NORTH WING | SOUTH WING | TOTAL  |
|-----------------------------------|------------|------------|--------|
| Second                            | 8,977      | 1,399      | 10,376 |
| First                             | LET        | 4,284      | 4,284  |
| Ground                            | LET        | LET        | LET    |
| Total Office Space (sq ft approx) |            |            | 14,660 |