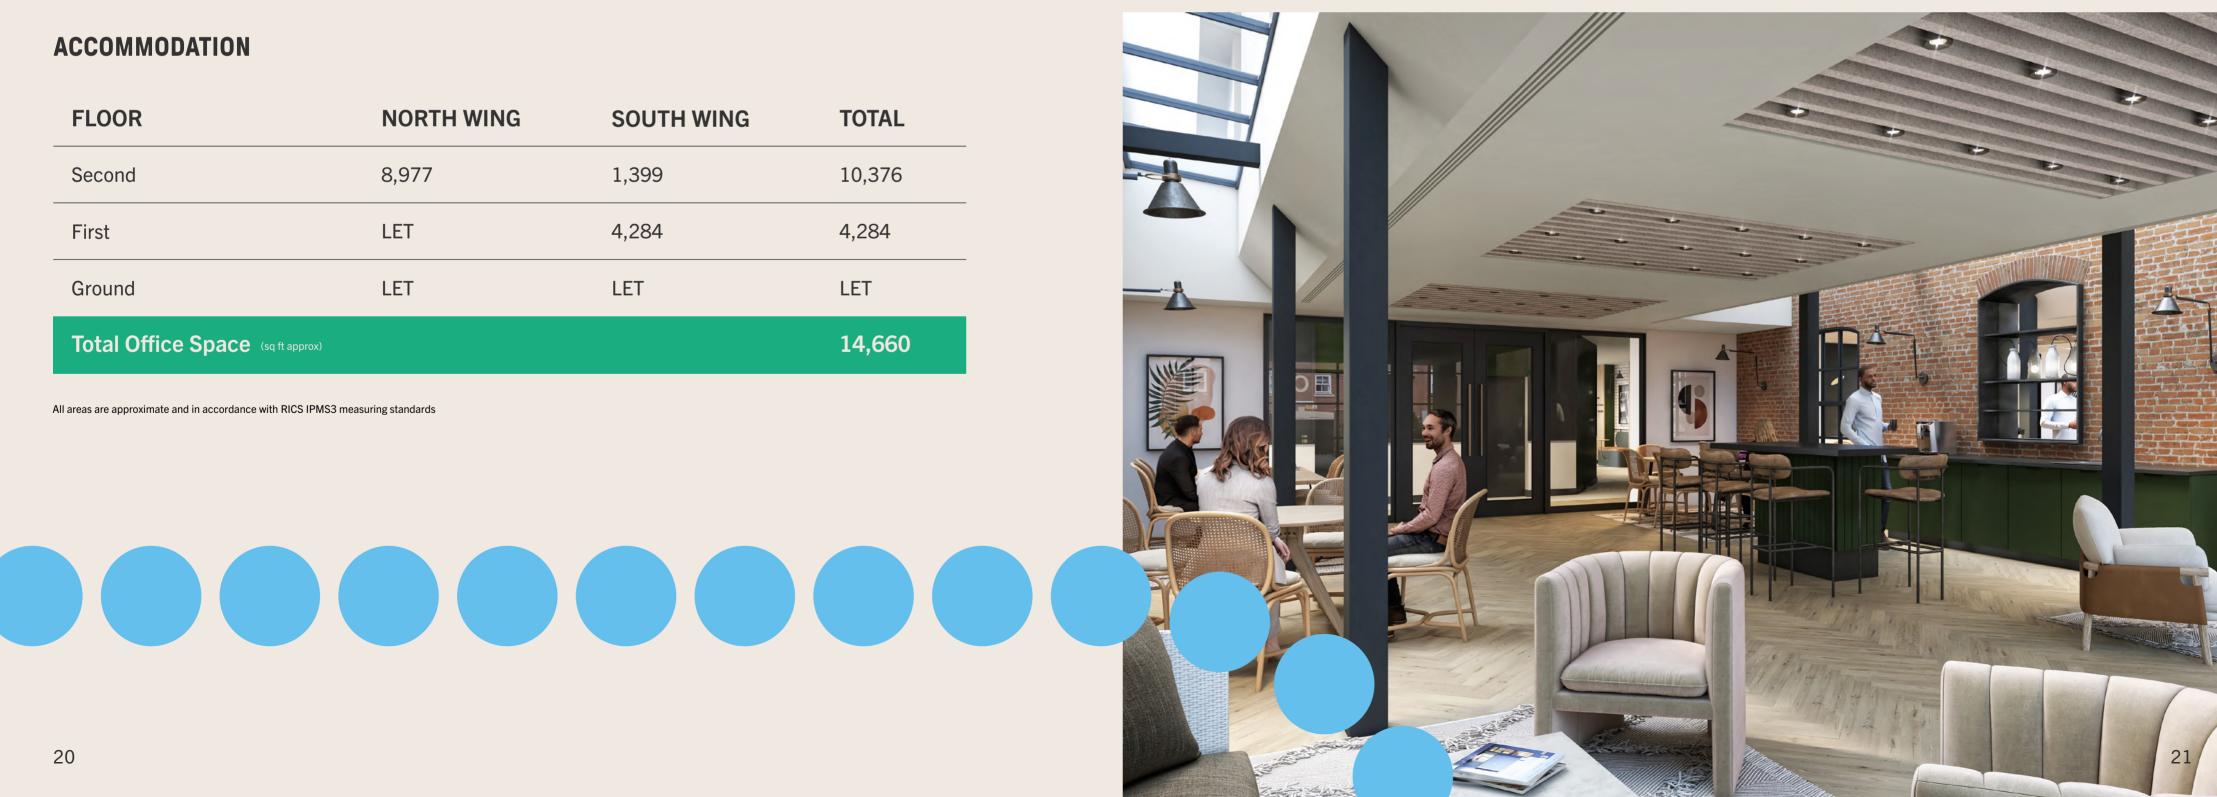

### **ACCOMMODATION**

| FLOOR                             | NORTH WING | SOUTH WING | TOTAL  |
|-----------------------------------|------------|------------|--------|
| Second                            | 8,977      | 1,399      | 10,376 |
| First                             | LET        | 4,284      | 4,284  |
| Ground                            | LET        | LET        | LET    |
| Total Office Space (sq ft approx) |            |            | 14,660 |