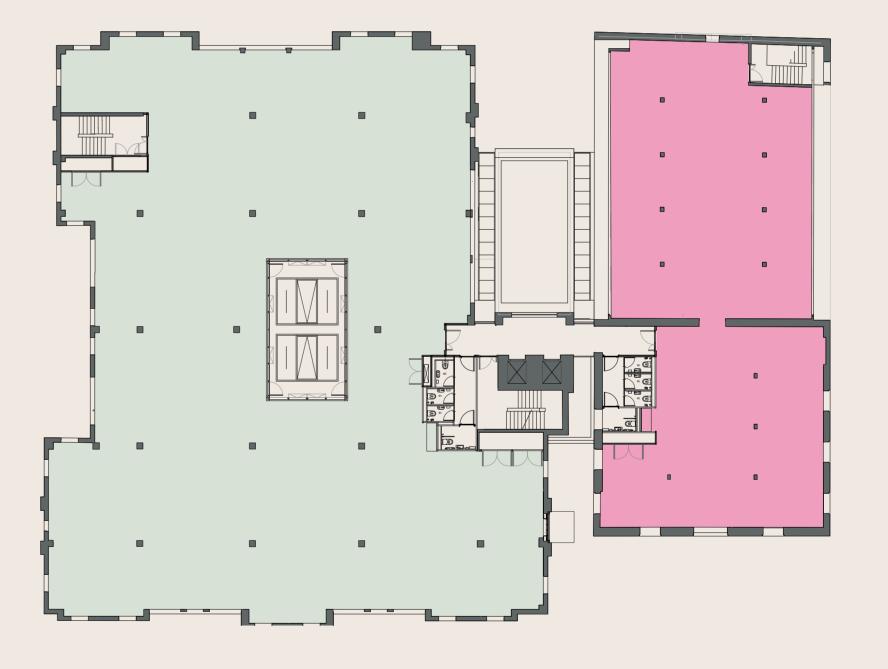

### FLOOR PLANS

### **GROUND FLOOR**

NORTH

**FIRST FLOOR** 

2ND FLOOR

NORTH

8,977 SQ FT

1,399 SQ FT

STOKE PARK