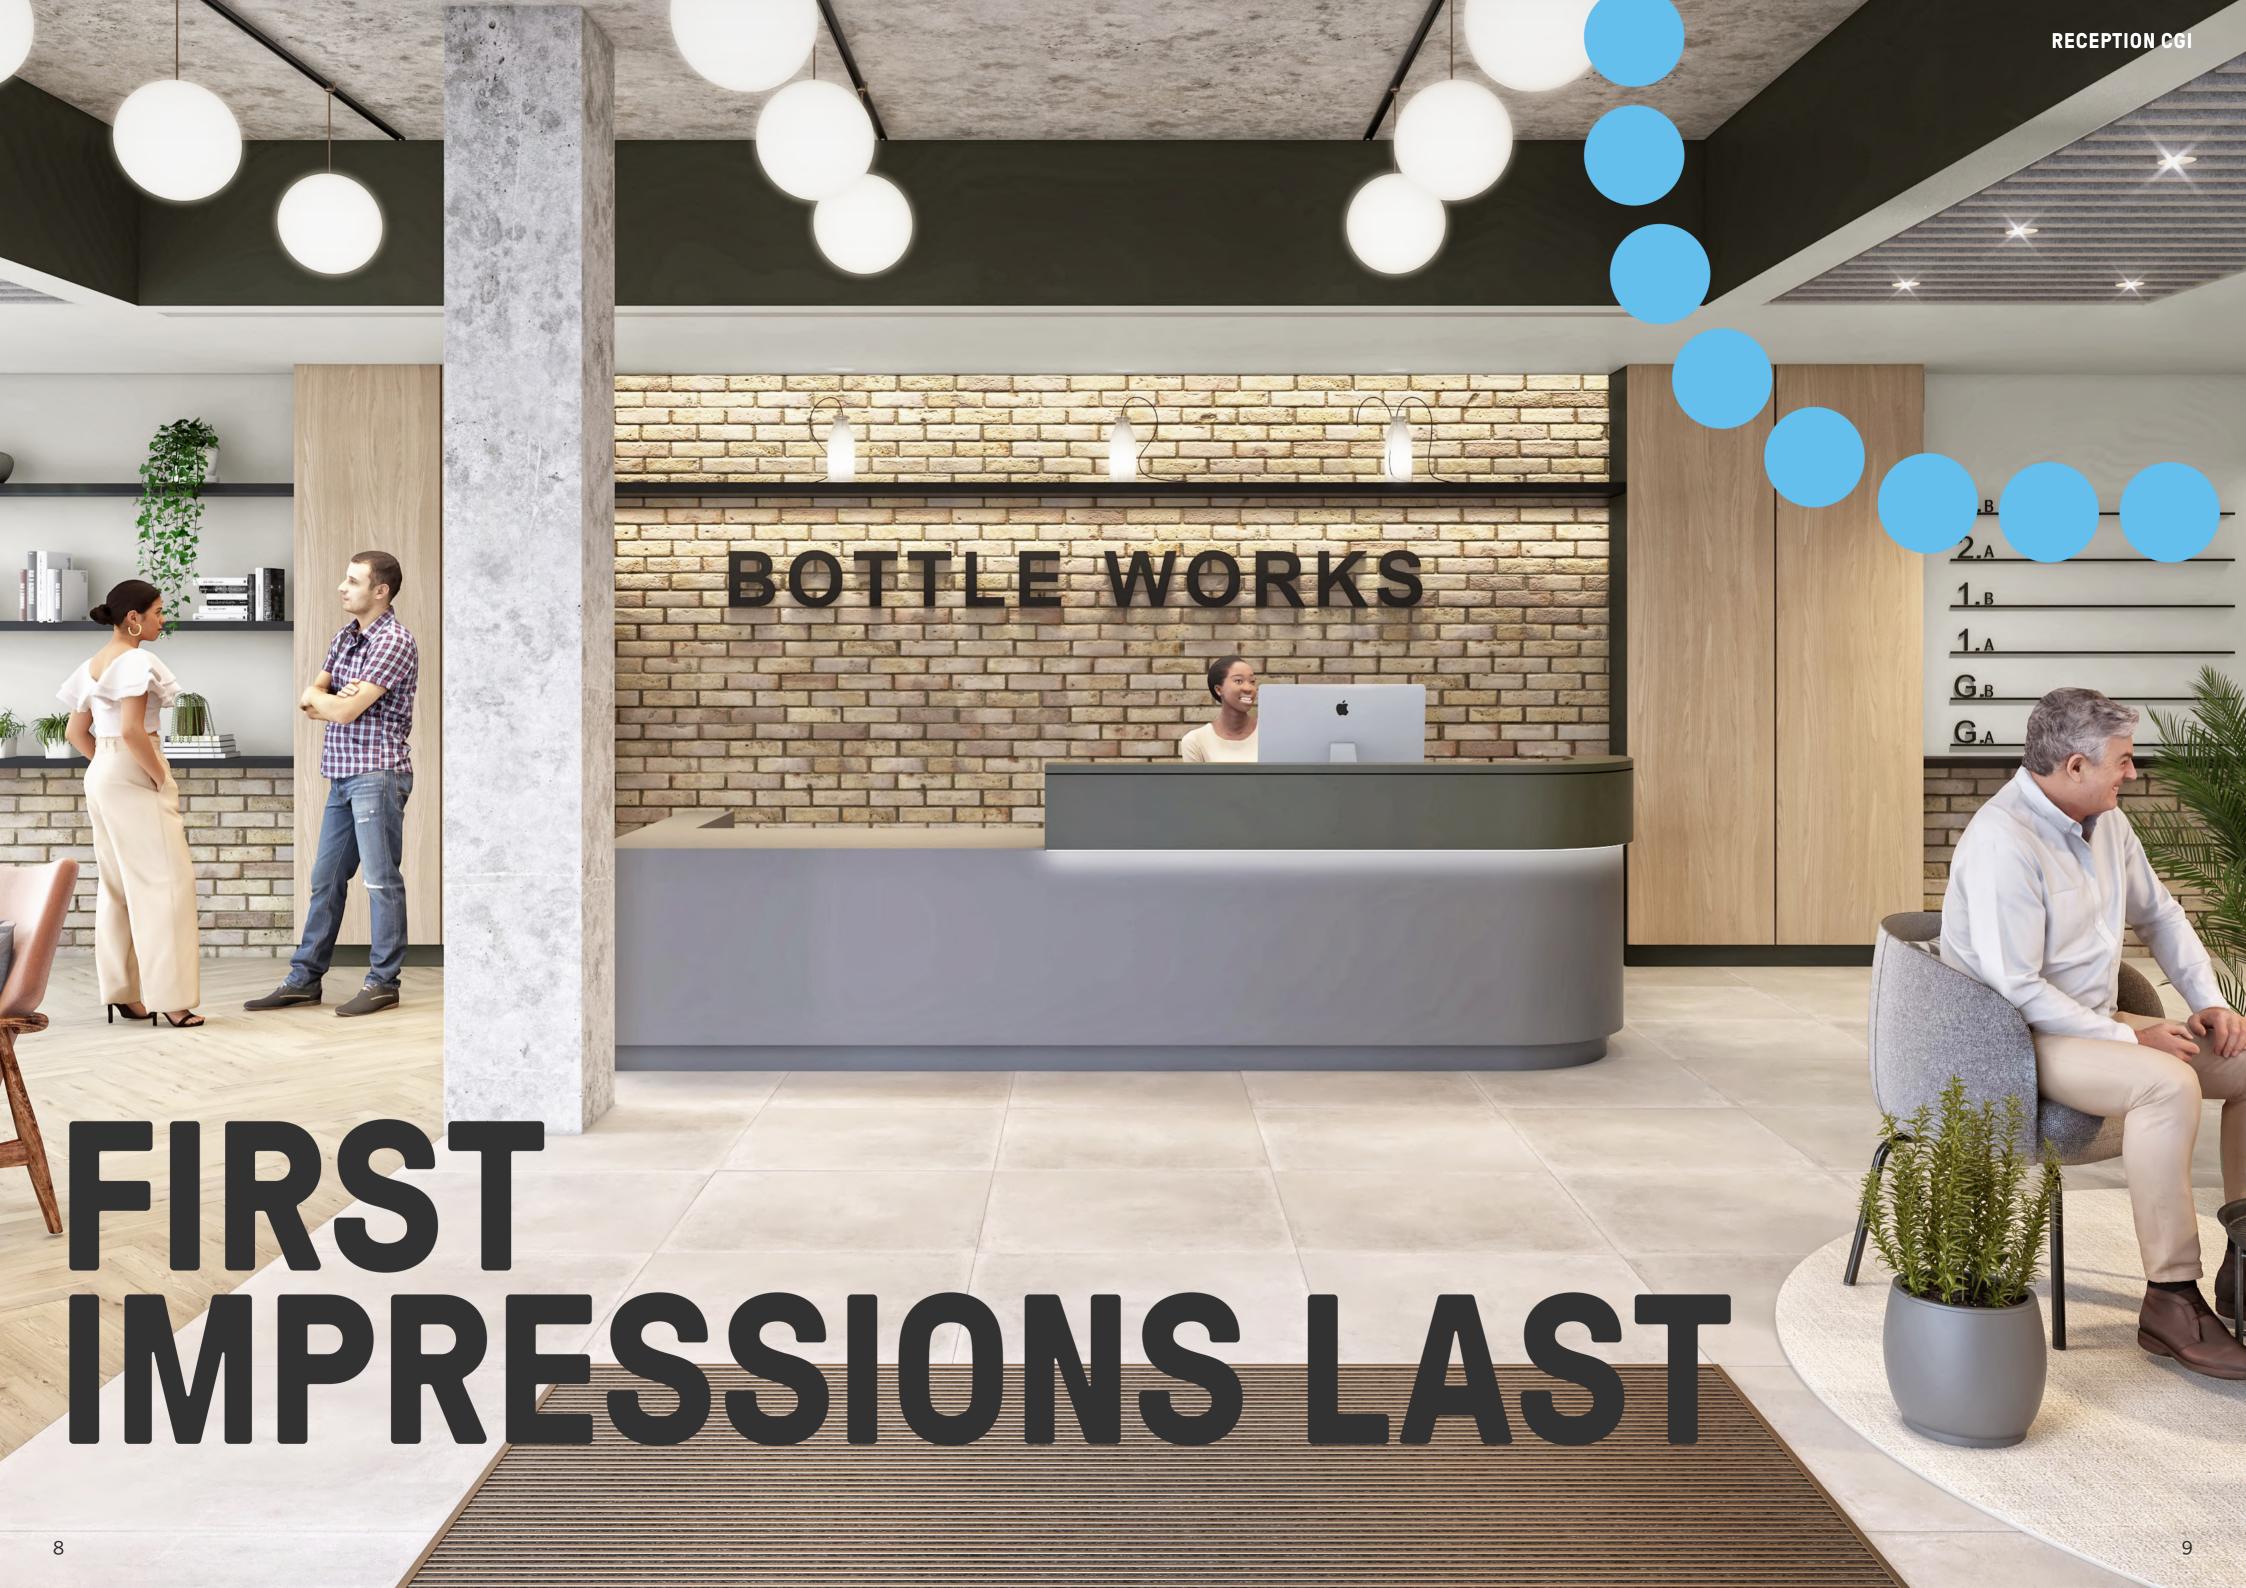

### FROMTHE GROUNDUP

Bottle Works offers a unique configuration Communal spaces are generous, both providing for single or multi-letting, and flexibility for a range of business needs.

The central lightwell and business lounge glazing panels bring natural daylight to the very heart of the building.

inside and out, with the business lounge and sizeable reception complemented by the new multi-level, south-west facing terrace and gardens.