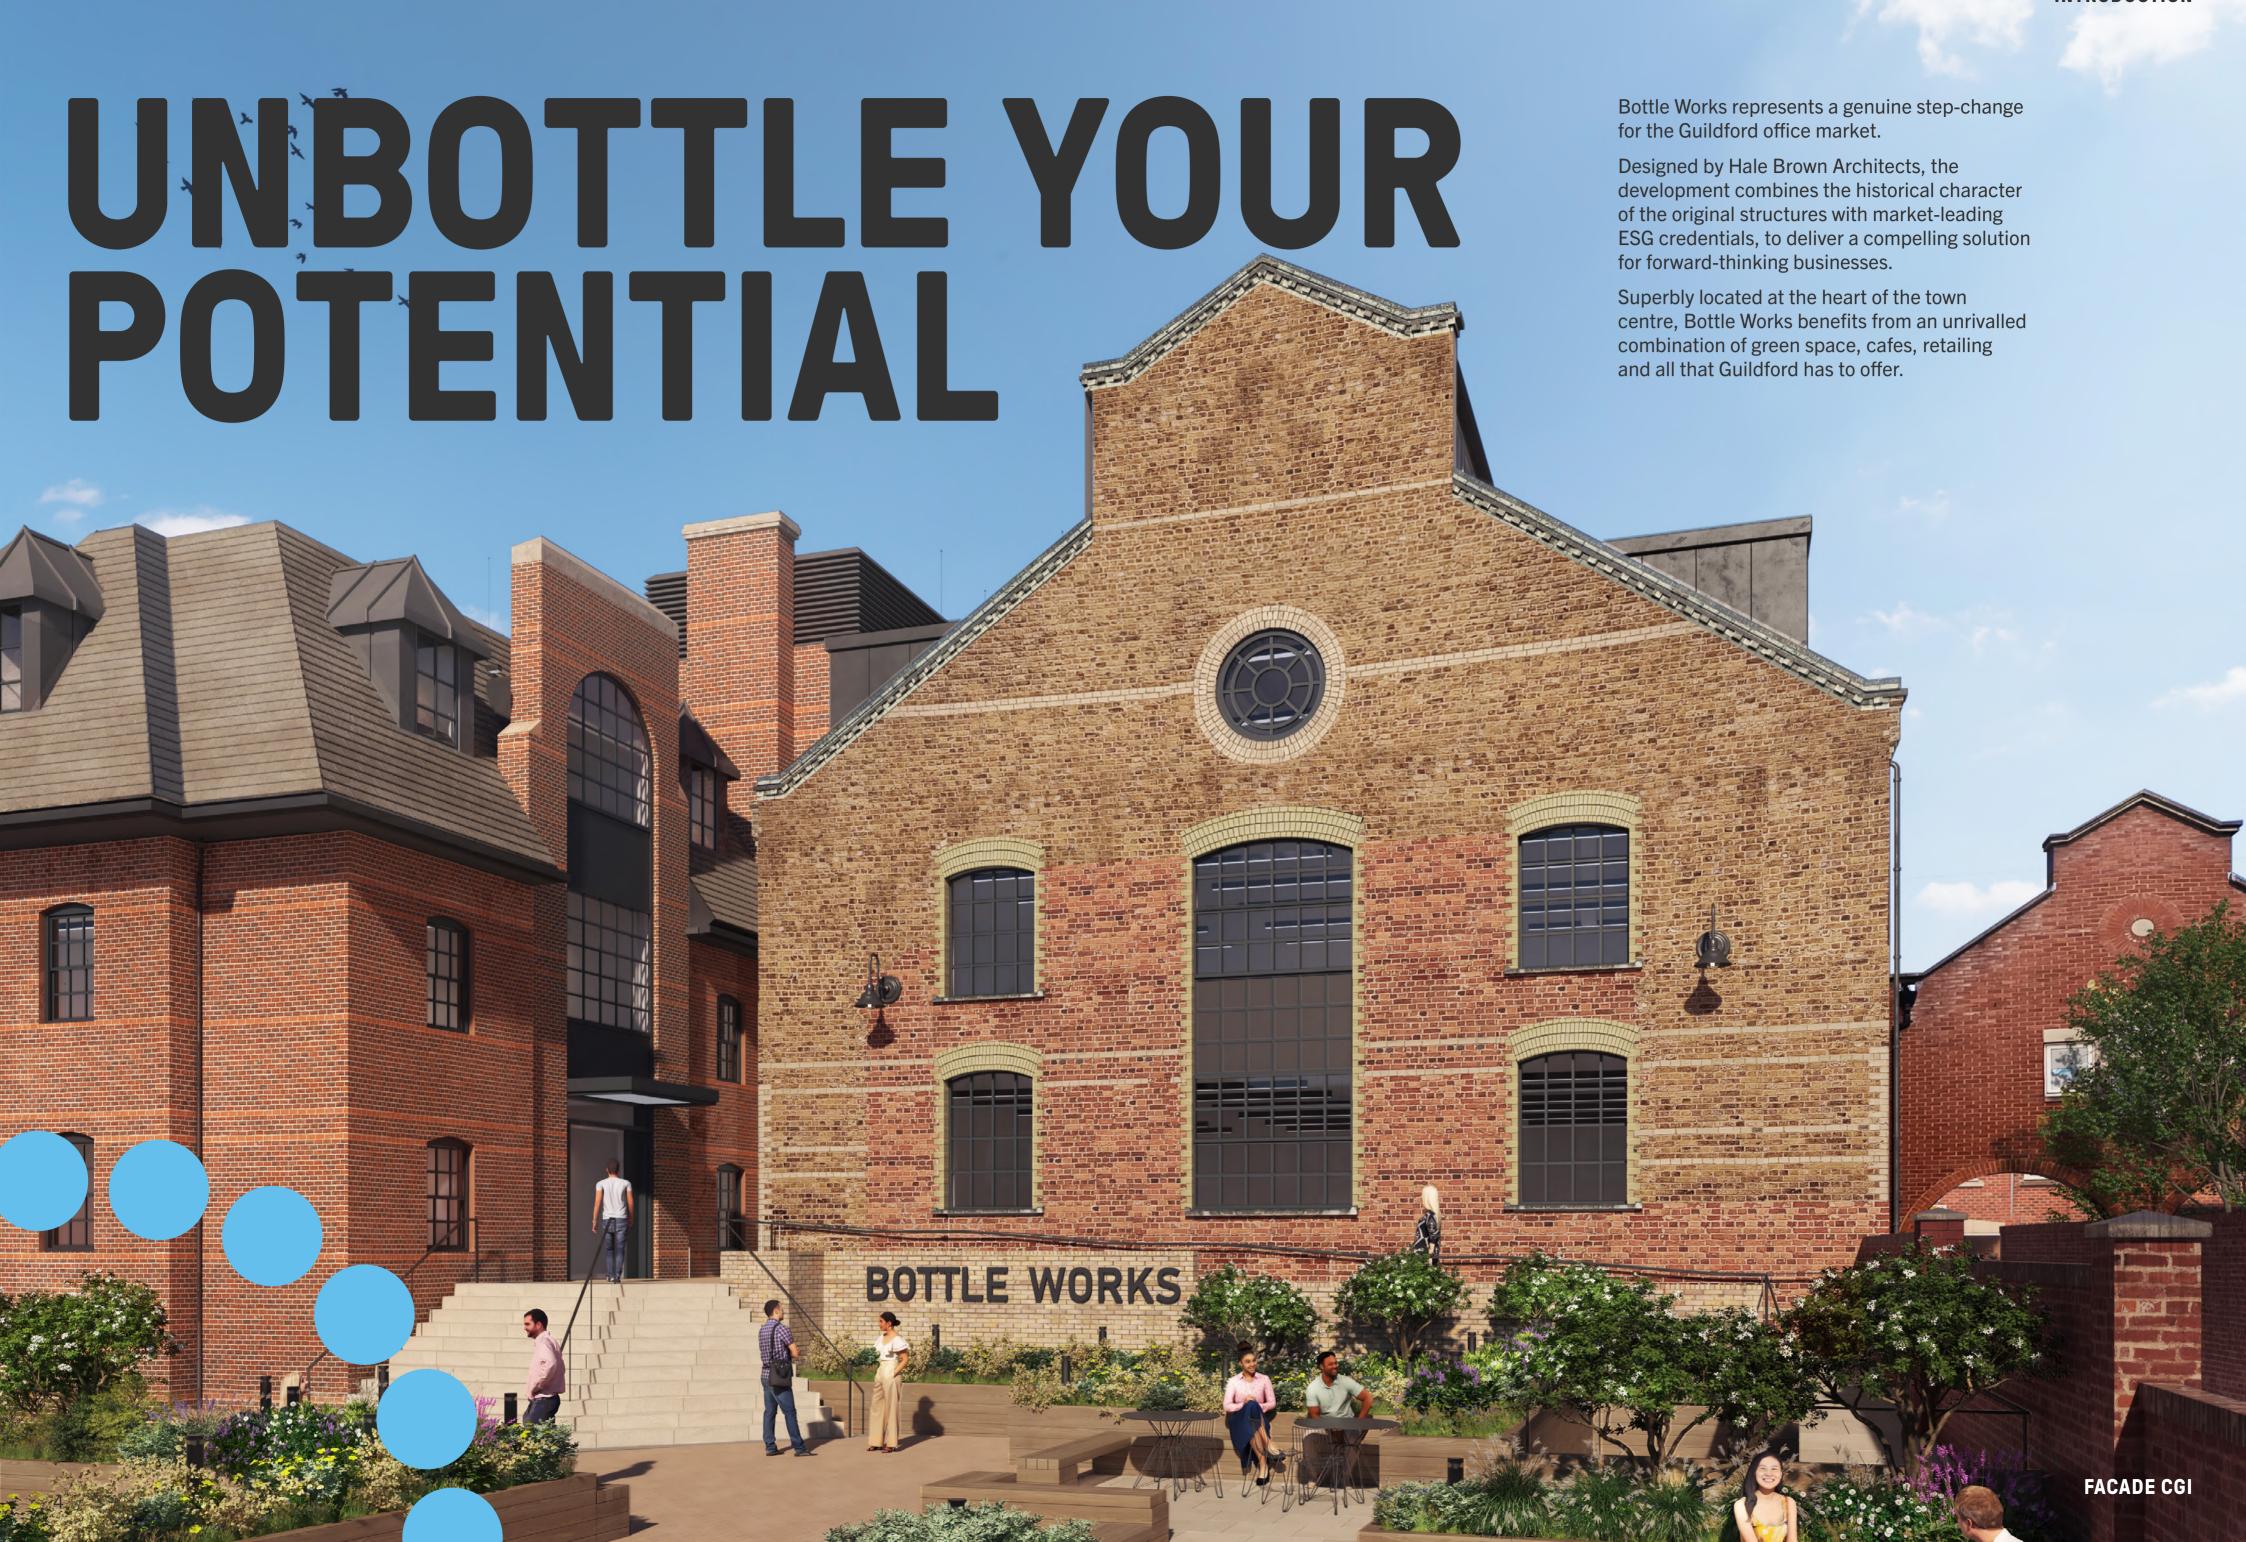

# BRIMMING WITH HISTORY

Many of us will remember the 'good old days' where a bottle of fresh milk would be waiting on your doorstep in the morning. But did you know that Guildford was home to one of the largest bottling depots in the country?

Bottle Works in the early 1970s was home to the Unigate Depot, where used glass milk bottles were sterilised, inspected, refilled and then delivered across Guildford and Woking.