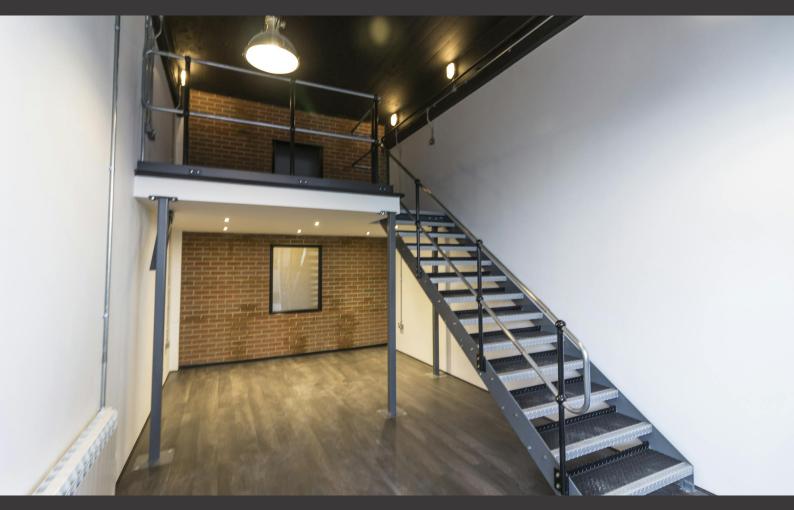

# Contemporary Warehouses / Offices / Workshops

180 to 700 sq ft

(16.72 to 65.03 sq m)

- Modern specification
- Communal loading area
- LED & natural lighting
- Ground & first floor configuration
- Power
- Concrete floor
- Communal break-out area, canteen & W/Cs
- Reception
- 24/7 access

## Description

WOW Wembley comprises a selection of modern warehouse, office and workshop suites ideal of independant or start-up companies who wish to work in comfortable modern surroundings while projecting a professional image. Each unit is presented in shell condition with ready to customise to the users requirements. Loading is available via a shared loading bay.