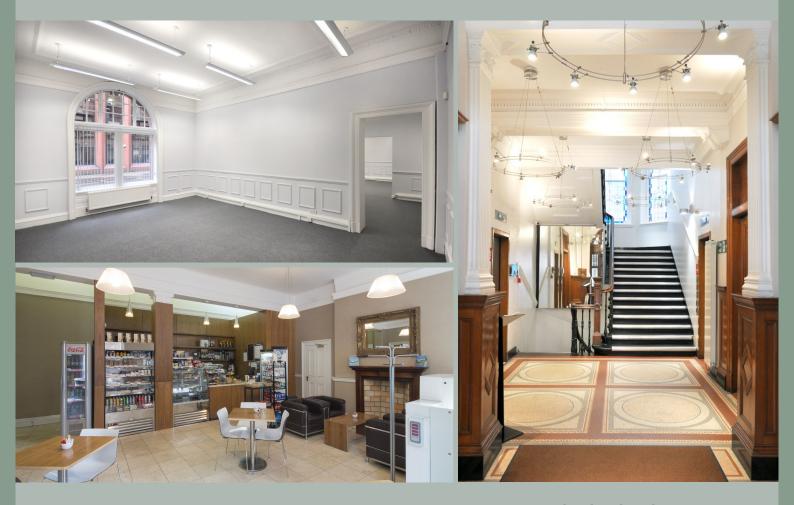

### **DESCRIPTION**

Baltic Chambers has been modernised to offer small and medium sized occupies with bright, spacious office space which benefits from excellent onsite amenities. Each suite has been freshly painted, recarpeted and fitted with LED lights to provide and excellent working environment.

## **SPECIFICATION**

- On site cafe
- Attractive foyer with concierge
- Shower facilities
- Disabled access
- EPC E