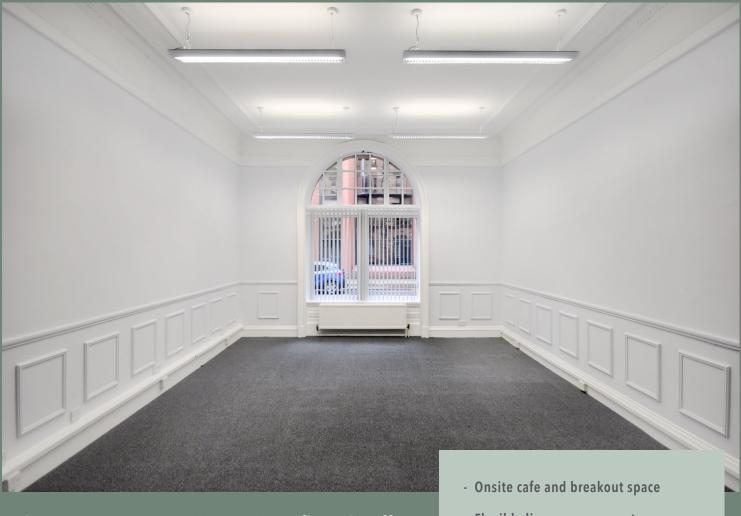

### **DESCRIPTION**

Baltic Chambers has been modernised to offer small and medium sized occupies with bright, spacious office space which benefits from excellent onsite amenities. Each suite has been freshly painted, recarpeted and fitted with LED lights to provide and excellent working environment.

## **SPECIFICATION**

- On site cafe
- Attractive foyer with concierge
- Shower facilities
- Disabled access
- EPC E