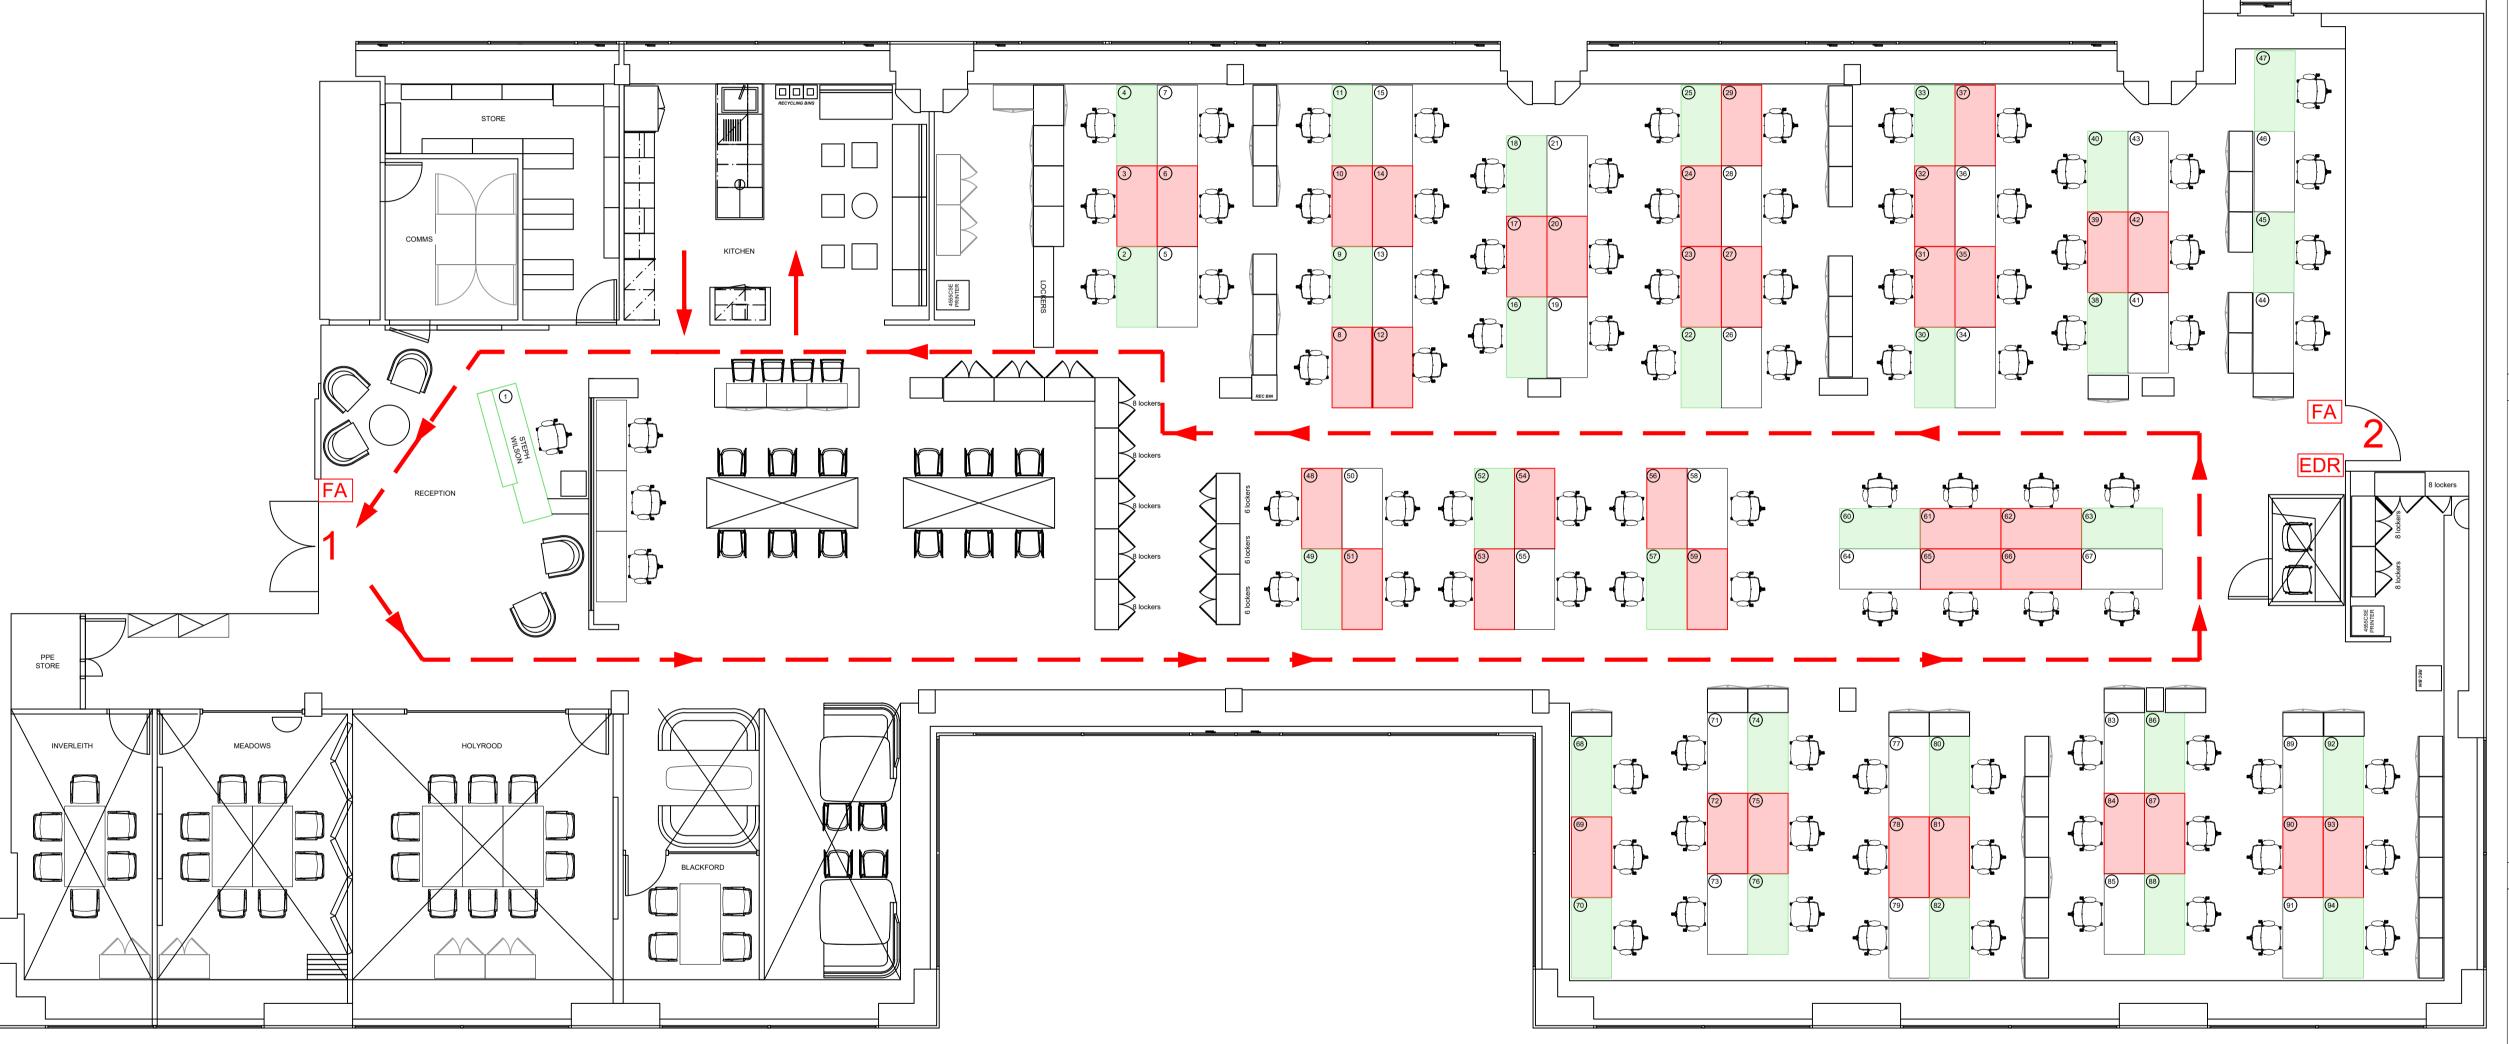

Key to symbols

- One Way System

1-2 Emergency Exits

FA Fire Alarm

EDR Emergency Door Release

Do Not Use

Week 1

Week 2

Fire Escape Route Plan
July 2020

Designed Eng check

Drawn K.M.Keiller Coordination

Dwg check Approved

Scale at A1 Status Rev Security STD

Drawing Number EDIN/FER/JULY-2020

© Mott MacDonald

This document is issued for the party which commissioned it and for specific purposes connected with the captioned project only. It should not be relied upon by any other party or used for any other purpose.