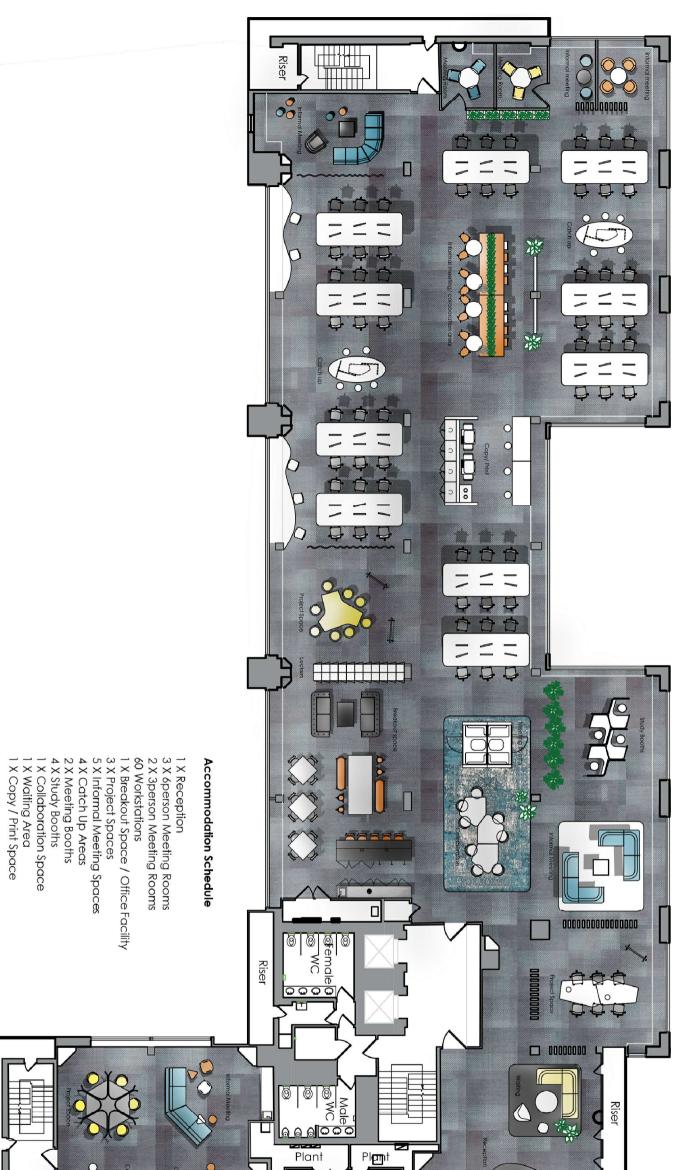

**1ST FLOOR PROPOSED FLOOR PLAN** 

|           | [    |                   |                                                        |                                     |            |
|-----------|------|-------------------|--------------------------------------------------------|-------------------------------------|------------|
| Revision: | Revi |                   | "<br>70.03                                             | Drawing No:<br>13286.70.03          |            |
|           |      | Checked By:<br>DC |                                                        | Drawn By:<br>KG                     | ~          |
|           |      | Date:<br>05.02.20 | @ A3                                                   | <sub>Scale:</sub><br>1:250          | ъч         |
|           |      |                   |                                                        |                                     | I          |
|           |      |                   | proposed                                               | as pro                              |            |
|           |      | out plan          | Title:<br>Furniture lavout plan                        | Title:<br>Furnitu                   |            |
|           | 8EY  | Edinburgh, EH3    | Edi                                                    | Street,                             | ω r        |
|           | ч    | Caledonian        | Project:<br>1st Floor Caledonian<br>Exchange 19a Canni | Project:<br>1st Floor (<br>Exchange |            |
|           |      |                   |                                                        |                                     | I          |
|           |      |                   |                                                        |                                     | 1          |
|           |      | Investments       |                                                        | dient:<br>BlackRock                 | <b>n</b> 0 |
|           |      |                   |                                                        | t i t                               |            |
| Ckd       | By   | ment Notes        | Amendment                                              | d/m/y                               | Rev        |
|           |      |                   |                                                        |                                     |            |
|           |      |                   |                                                        |                                     |            |
|           |      |                   |                                                        |                                     |            |
|           |      |                   |                                                        |                                     | Π          |
|           |      |                   |                                                        |                                     |            |
|           |      |                   |                                                        |                                     |            |
|           |      |                   |                                                        |                                     |            |
|           |      |                   |                                                        |                                     |            |
|           |      |                   |                                                        |                                     |            |
|           |      |                   |                                                        |                                     |            |
| Τ         |      |                   |                                                        |                                     |            |
|           |      |                   |                                                        |                                     | ٦          |