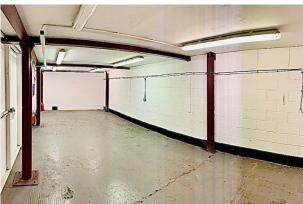

LOOKING FOR A LOCAL STORAGE UNIT, WITH UTILITY BILLS INCLUDED IN THE ASKING RENT?!!

The premises consisting of a ground floor 474 sqft storage unit that could be used for a variety of different uses including but not limited to storage for a online retailer or workshop.

The premises also has the benefit of the use of share kitchen and staff rest room in addition to a share reception area to the ground floor to welcome your clients. FREE parking space is also included.