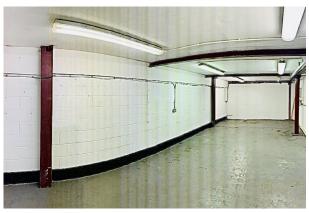

LOOKING FOR A LOCAL STORAGE UNIT, WITH UTILITY BILLS INCLUDED IN THE ASKING RENT?!!

The premises consisting of a ground floor 474 sqft storage unit that could be used for a variety of different uses including but not limited to storage for a online retailer or workshop.

The premises also has the benefit of the use of share kitchen and staff rest room in addition to a share reception area to the ground floor to welcome your clients. FREE parking space is also included.