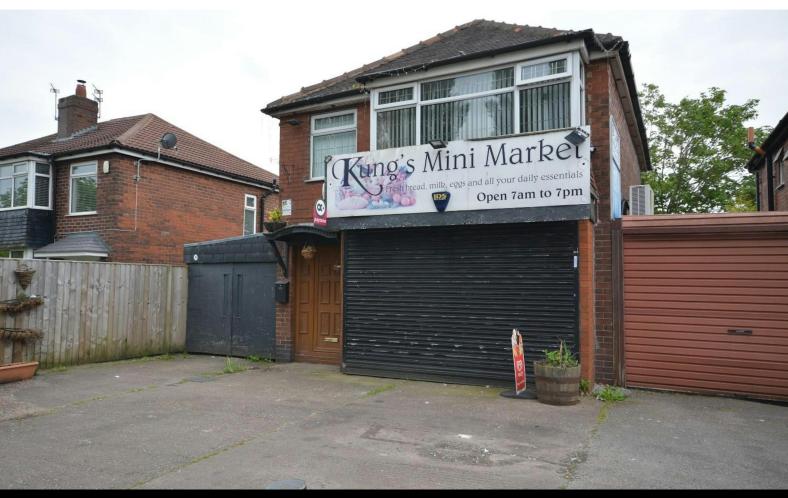

# DETACHED BUILDING WITH SHOP AREA AND LIVING SPACE. IDEAL BUY TO LET OR PROPERTY FOR AN OWNER OCCUPIER.

# **FOR SALE**

1,040 sq ft

(96.62 sq m)

- SHOP WITH LIVING ACCOMMODATION
- GOOD FOOTFALL & PASSING TRAFFIC
- POTENTIAL TO CONVERT TO DETACHED HOME STP
- IDEAL BUY TO LET

#### Description

A good sized detached unit offering scope for multiple uses and the potential to convert to a residential home subject to the necessary permissions. Located on a busy main road it offers great roadside presence and over 1000sq ft of space. Comprises a god size shop floor, internal hallway, lounge/store room and a kitchen. To the first floor are three rooms previously used as bedrooms and a fitted bathroom. To the side of the property is a car port leading to a detached garage which would make great storage. To the rear is an enclosed garden and the potential for off road parking to the front.

#### Location

Located on Radcliffe Road, just off Manchester Road with good footfall and passing traffic.