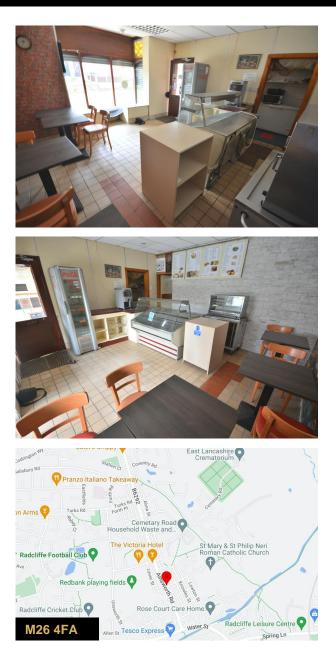

#### Description

A deceptively spacious former Cafe located on a busy main road with plenty of nearby Residential accommodation. Comprises briefly a good size seating area, two kitchen areas and a prep area. The property is available to let immediately.

The property has traded as a cafe for a number of years, but would suit a variety of other uses subject to the usual consents.