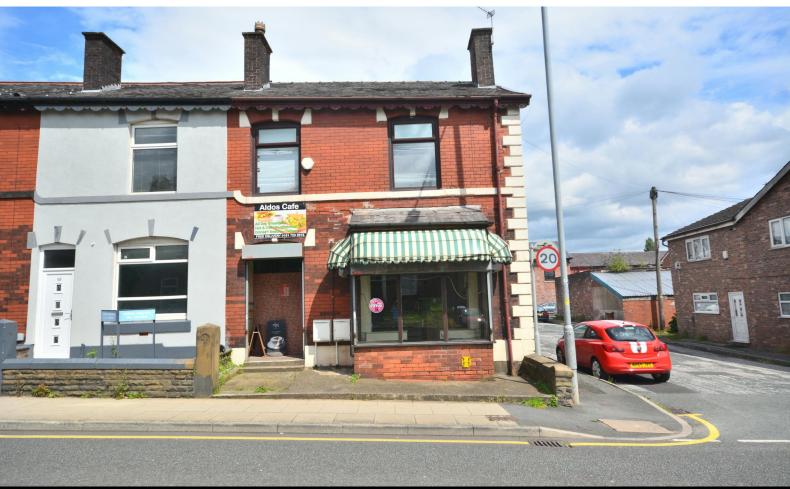

# Vacant Cafe on a busy main road with lots of footfall.

# **56 Ainsworth Road**

Radcliffe, Manchester, M26 4FA

Convenience Store, Restaurant / Cafe, Retail

#### Description

A deceptively spacious former Cafe located on a busy main road with plenty of nearby Residential accommodation. Comprises briefly a good size seating area, two kitchen areas and a prep area. The property is available to let immediately.

The property has traded as a cafe for a number of years, but would suit a variety of other uses subject to the usual consents.