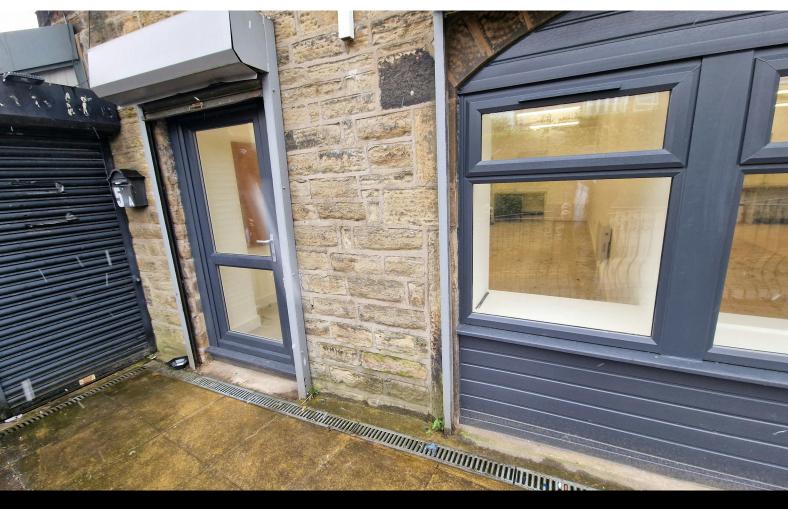

Located just outside of Ramsbottom centre on Kay Brow. A single storey ground floor commercial space with multiple use options.

#### Description

A ground floor office space which could be utilised for beauty, small retail or similar. The space comprises an open plan area with a kitchen area to the rear and separate W.C..

The property is located on Kay Brow, close to Ramsbottom centre and has roller shutters over the doors and windows. Please note that there is no parking on site.