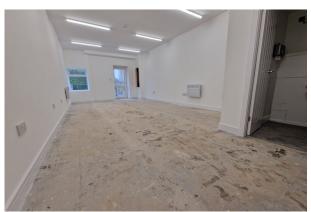

#### Description

A ground floor office space which could be utilised for beauty, small retail or similar. The space comprises an open plan area with a kitchen area to the rear and separate W.C..

The property is located on Kay Brow, close to Ramsbottom centre and has roller shutters over the doors and windows. Please note that there is no parking on site.