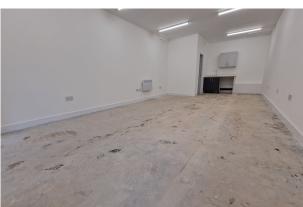

#### Description

A ground floor office space which could be utilised for beauty, small retail or similar. The space comprises an open plan area with a kitchen area to the rear and separate W.C..

The property is located on Kay Brow, close to Ramsbottom centre and has roller shutters over the doors and windows. Please note that there is no parking on site.