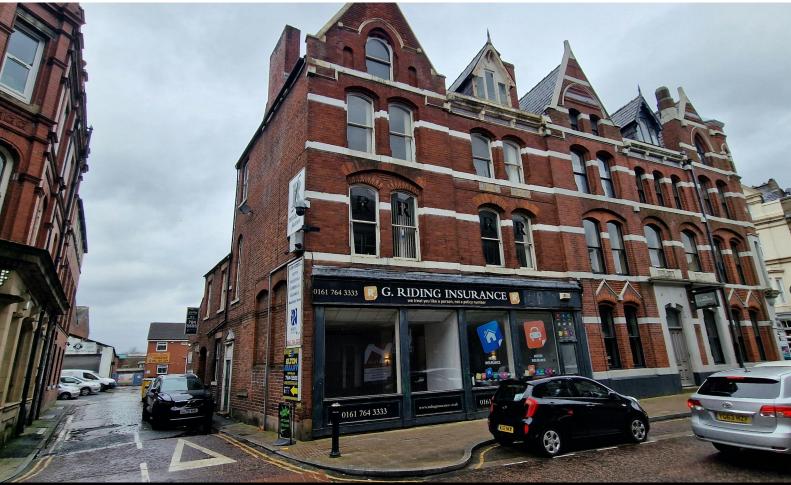

## **4-6 Silver Street**

Bury, BL9 0EX

Investment - Mixed use, High Street Retail

### 4-6 Silver Street, Bury, BL9 0EX

#### Description

A prominent building located in the heart of Bury town centre. The building is set over four floors and also has a cellar. The building is over 4,000 SQ FT.

The property would suit an investor as the building is currently vacant and could be converted to provide multiple units of residential, commercial, or mixed use subject to any consents required. It would also be of interest to business owners looking to purchase their own premises to work or trade from.

#### Location

The property is located on Silver Street in the centre of Bury and is a short walk from both the bus and tram stations.