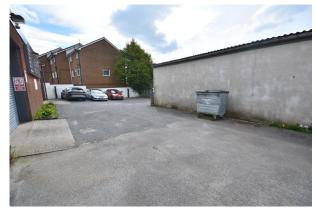

# FOR SALE

2,150 sq ft

(199.74 sq m)

- Detached Unit
- Secure Car Park
- Three Phase Electric Supply
- Planning to Extend
- Gas Supply

#### Description

This detached unit is over 2000 Sq Ft and comes with its own secure car park, located just off Walshaw Rd it is currently used a body work repair unit but would suit a number of potential uses. The layout comprises a reception area, office and customer toilet. The large workshop has two roller doors, which are 3.0m high, a large spraying room and a low bake oven. Just off the main workshop is a paint mixing room and large store room. There is also a good size staff room/canteen with a W.C. Planning permission was granted for an extension to the side and rear, the vendors have informed us that it is still valid. The plans and documents can be viewed on the Bury planning portal with the reference 57669.