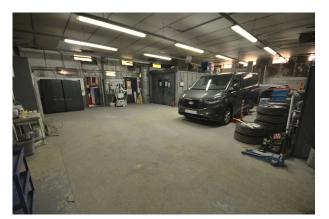

#### Description

This detached unit is over 2000 Sq Ft and comes with its own secure car park, located just off Walshaw Rd it is currently used a body work repair unit but would suit a number of potential uses. The layout comprises a reception area, office and customer toilet. The large workshop has two roller doors, which are 3.0m high, a large spraying room and a low bake oven. Just off the main workshop is a paint mixing room and large store room. There is also a good size staff room/canteen with a W.C. Planning permission was granted for an extension to the side and rear, the vendors have informed us that it is still valid. The plans and documents can be viewed on the Bury planning portal with the reference 57669.