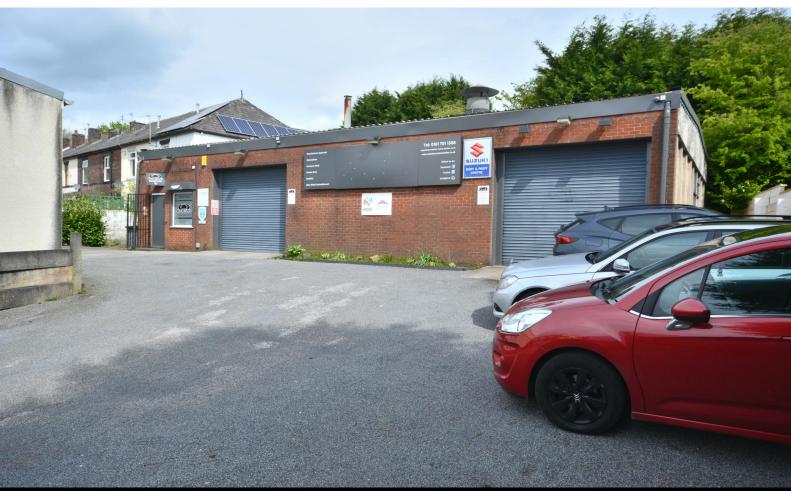

Large Detached Commercial Unit with its own Secure Carpark. Planning Permission to Extend to the Side.

# FOR SALE

2,150 sq ft

(199.74 sq m)

- Detached Unit
- Secure Car Park
- Three Phase Electric Supply
- Planning to Extend
- Gas Supply

#### Description

This detached unit is over 2000 Sq Ft and comes with its own secure car park, located just off Walshaw Rd it is currently used a body work repair unit but would suit a number of potential uses. The layout comprises a reception area, office and customer toilet. The large workshop has two roller doors, which are 3.0m high, a large spraying room and a low bake oven. Just off the main workshop is a paint mixing room and large store room. There is also a good size staff room/canteen with a W.C. Planning permission was granted for an extension to the side and rear, the vendors have informed us that it is still valid. The plans and documents can be viewed on the Bury planning portal with the reference 57669.