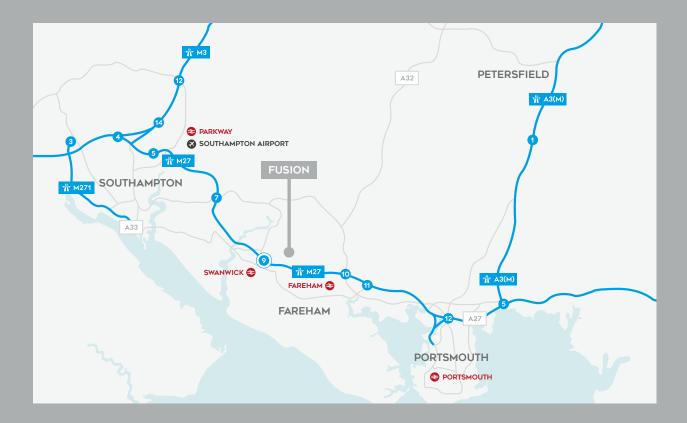

## A TO B - EASY

olent Business Park is the South Coast's most prestigious office location not only because of its facilities, but also its advantageous location. Sitting directly opposite Junction 9 of the M27, it's an ideal Point A for getting to wherever your Point B is.

#### Road

Portsmouth is 11 miles away, and it's 10 miles to Southampton, and Southampton Airport.

#### Rail

From Southampton Parkway rail station, London Waterloo is just over an hour away. Swanwick rail station, meanwhile, is one mile from Solent Business Park.

#### Air

Flights from Southampton Airport connect you to most UK airports and European destinations.

#### Sea

Passenger and freight services from Portsmouth are available to Caen, Cherbourg, St. Malo and Le Havre.