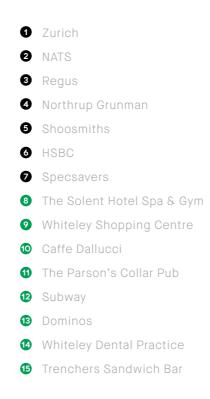

#### Within Solent Business Par

- Solent Hotel and Spa
- Caffe Dallucci
- Parson's Collar public house
- · Subway
- Trenchers Sandwich Bar