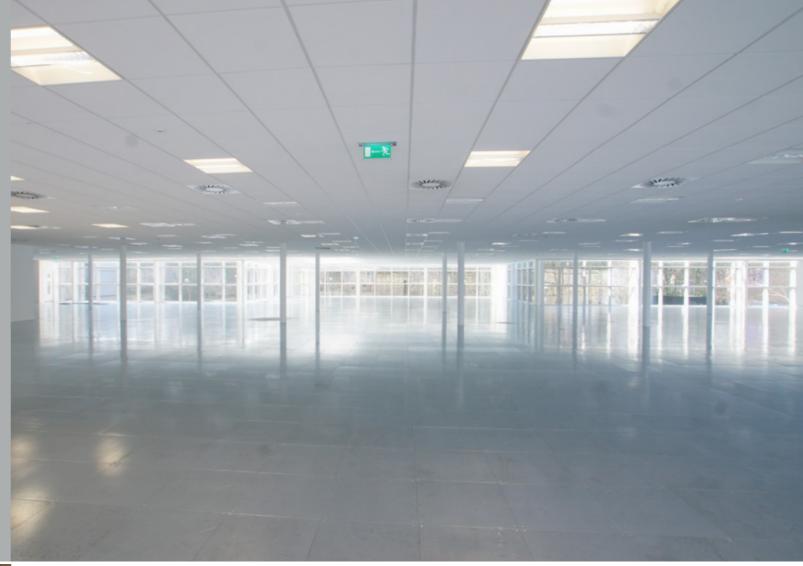

## THREE OF A KIND

c.65,000 sq ft over three floors.

c.40,000 sq ft over two floors.

## FUSION THREE

c.50,000 sq ft over two floors.

THE NITTY GRITTY

- Suspended ceilings with recessed, daylight-dimming lighting and PIR sensors
- Enhanced and optimised four-pipe VRF heating and cooling system
- Inverter technology heat-recovery ventilation, providing up to 81.5% efficiency
- Raised-access floors
- Shower facilities