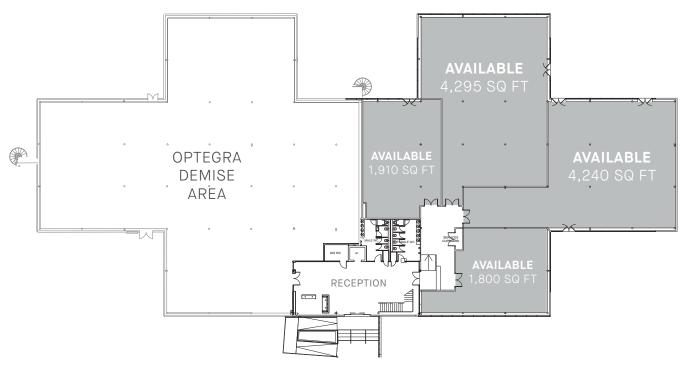

ver your Point B is.

#### Road

Portsmouth is 11 miles away, and it's 10 miles to Southampton, and Southampton Airport.

#### Rail

From Southampton Parkway rail station, London Waterloo is just over an hour away. Swanwick rail station, meanwhile, is one mile from Solent Business Park.

#### Air

Flights from Southampton Airport connect you to most UK airports and European destinations.

#### Sea

Passenger and freight services from Portsmouth are available to Caen, Cherbourg, St. Malo and Le Havre.



### LET'S TALK

Lambert Smith Hampton 023 8033 0041 www.lsh.co.uk

#### Andy Hodgkinson Lambert Smith Hampton 07702 801 595 01489 579 579



#### Jason Webb

Hellier Langston 07989 959064 023 8057 5413 jason@hlp.co.uk



#### AVAILABLE SPACE

#### 1,800 - 12,245 SQ FT



#### GROUND FLOOR



#### Rent: £18.75 per sq ft

**Rateable Value:** Tenants to confirm exact business rates by visiting the Valuation Office Agency website www.voa.gov.uk

Service Charge: £8.19 psf (to 31st Dec 2023)

EPC: B

Parking Ratio: 1:200 sq ft

**Legal Costs:** Each party to be responsible for its own legal costs incurred in the transaction.

**Terms:** Available on effectively full repairing and insuring leases either as a whole or in separate suites. Consideration will be given to splitting floors to provide smaller suites, subject to lease terms and covenant.