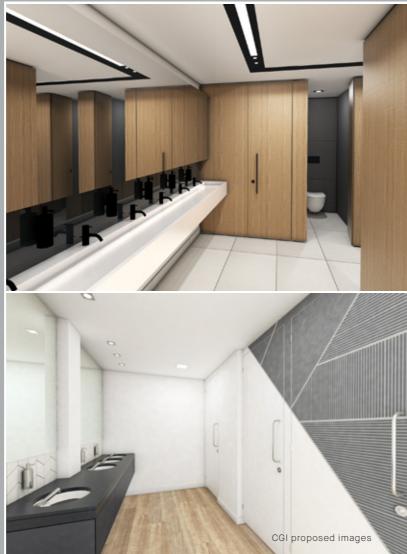

## FUSION THREE

c.50,000 sq ft over two floors.

THE NITTY GRITTY

- Suspended ceilings with recessed, daylight-dimming lighting and PIR sensors
- Enhanced and optimised four-pipe VRF heating and cooling system
- Inverter technology heat-recovery ventilation, providing up to 81.5% efficiency
- Raised-access floors
- Shower facilities

- Dedicated 11,000V power supply exclusively for the tenants services
- 13 person/1000kg capacity lifts
- Bicycle facilities
- Extensive allocated parking with parking enforcement
- Refurbished reception areas
- 24/7 Security
- HDPT2 Infrared security cameras
- Paxton video access controls