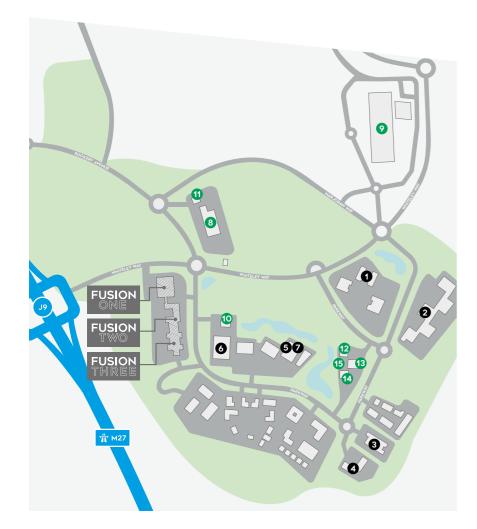

### PERFECTLY PLACED

olent Business Park offers the best of both worlds. You're away from noisy urban distractions, surrounded by lakes and woodland – but with a wealth of high-quality leisure, retail and dining options close at hand.

#### Within Solent Business Par

- Solent Hotel and Spa
- Caffe Dallucci
- Parson's Collar public house
- · Subway
- Trenchers Sandwich Bar

#### Within Easy Reach

- Meadowside Leisure Centre
- Cineworld
- Tesco Superstore
- Whiteley Shopping Centre
- Skylark Golf Club
- The Ageas Bowl
- Sailing in the Solent
- Goodwood Circuit