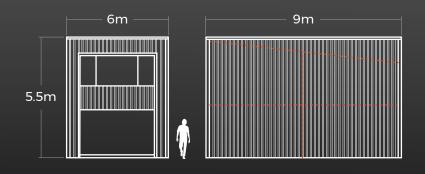

#### ACCOMMODATION

Unit B6 provides 1800 sq ft (168 sq m) of accommodation over the two floors at 900 (sq ft) per floor.