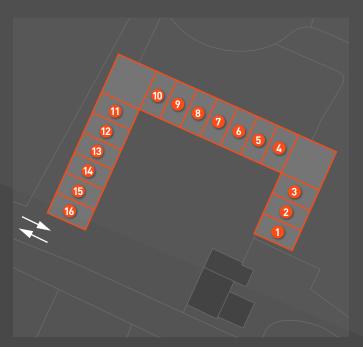

## **DESCRIPTION**

Quarry Park provides a secure development of 16 high-quality business units, each having two-storey accommodation. Each Unit benefits from a glazed façade at the ground and first floor, w/c facilities and allocated car parking. The entire development is fenced with CCTV.