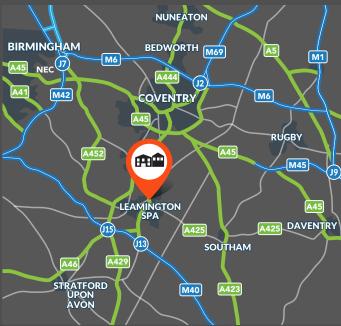

# **LOCATION**

Quarry Park is located on Old Milverton Lane, easily accessed from the A452 Kenilworth Road which gives direct access to the A46 and in turn the M40 Motorway. Learnington Spa Town Centre is approximately 2 miles away.