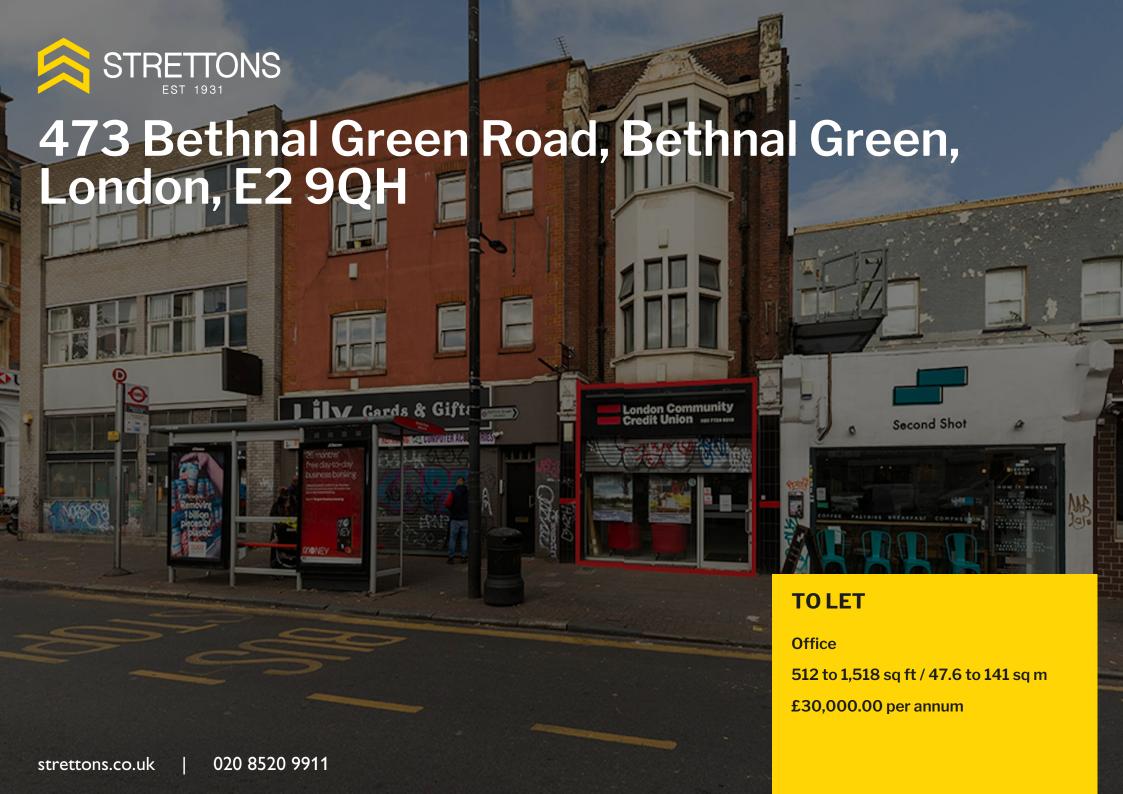

# Shop with storage on Bethnal Green Road

- Prime location
- 0.08 miles from Bethnal Green station
- Hollybush Gradens TFL cycle hire (0.02 mi)
- Bethnal Green Gardens (0.2 mi)
- 1 mile west from Shoreditch and Brick Lane

### Location

The property is situated in Tower Hamlets within east London, on the north side of Bethnal Green Road (A1209) close to the junction of Cambridge Heath Road (A107). Weavers Fields is situated to the south-west, while Shoreditch and Brick Lane are c.1 mile to the west.