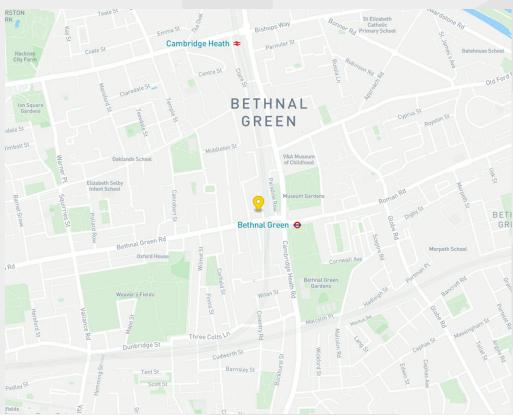

# Shop with storage on Bethnal Green Road

- Prime location
- 0.08 miles from Bethnal Green station
- Hollybush Gradens TFL cycle hire (0.02 mi)
- Bethnal Green Gardens (0.2 mi)
- 1 mile west from Shoreditch and Brick Lane

### Location

The property is situated in Tower Hamlets within east London, on the north side of Bethnal Green Road (A1209) close to the junction of Cambridge Heath Road (A107). Weavers Fields is situated to the south-west, while Shoreditch and Brick Lane are c.1 mile to the west.