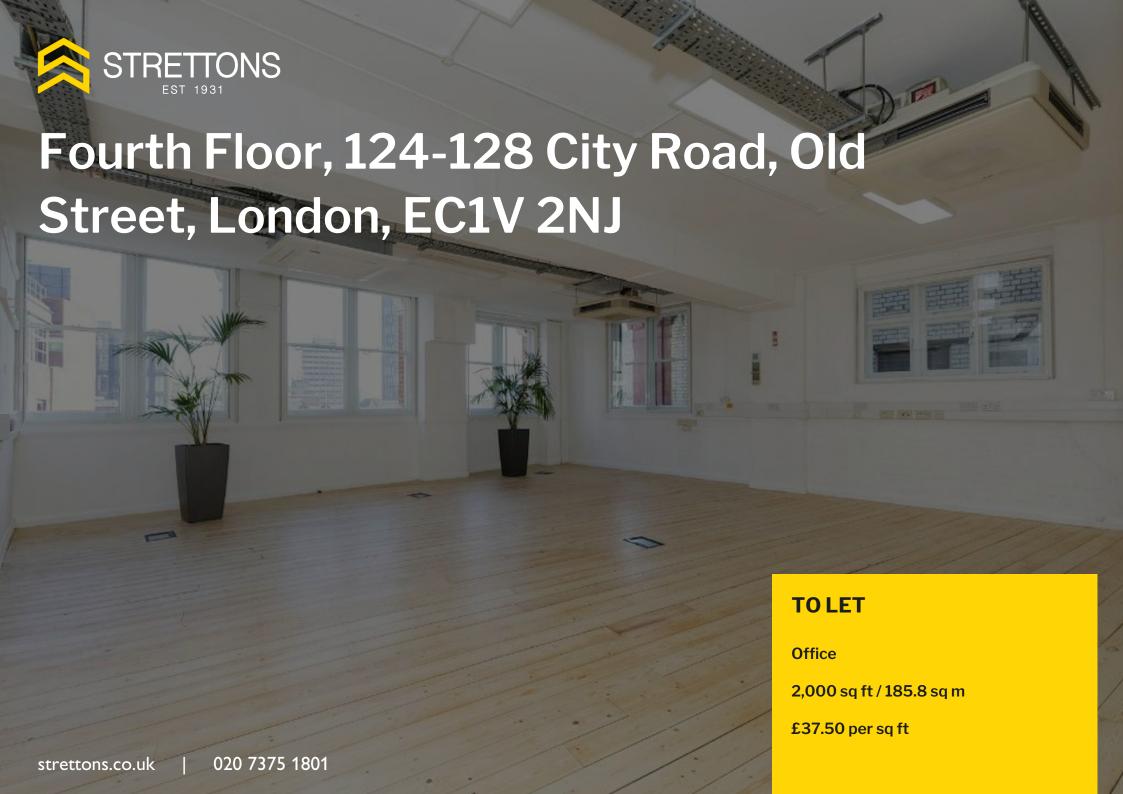

Newly Refurbished Period Warehouse Style E Class Office Next To Old Street Station (can be fitted or unfitted)

- Fitted £43.50 per sq ft / Unfitted £37.50 per sq ft
- Wood flooring
- Data cabling
- Meeting rooms
- Bike storage
- Demised WCs
- Excellent natural light
- Kitchen
- Lift

## **Description**

The unit is part of a character mid terraced 6 storey building and retains much of its original charm and features. The office space on the 4th Floor presents very well and benefits from a wealth of features including lift, air conditioning and exposed pillars, is in good decorative order and wood flooring. There are good ceiling heights as well as a kitchenette, WC's, cycle store, meeting rooms and storage.