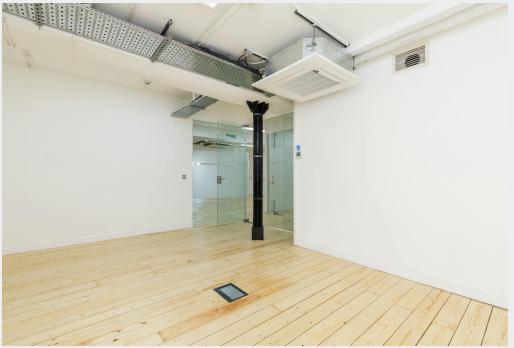

## **Description**

The unit is part of a character mid terraced 6 storey building and retains much of its original charm and features. The office space on the 4th Floor presents very well and benefits from a wealth of features including lift, air conditioning and exposed pillars, is in good decorative order and wood flooring. There are good ceiling heights as well as a kitchenette, WC's, cycle store, meeting rooms and storage.