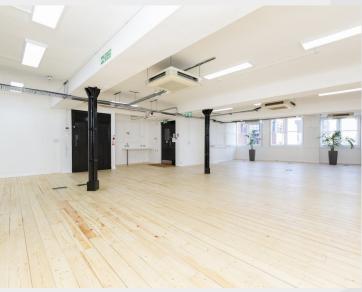

## **Description**

The unit is part of a character mid terraced 6 storey building and retains much of its original charm and features. The office space on the 4th Floor presents very well and benefits from a wealth of features including lift, air conditioning and exposed pillars, is in good decorative order and wood flooring. There are good ceiling heights as well as a kitchenette, WC's, cycle store, meeting rooms and storage.