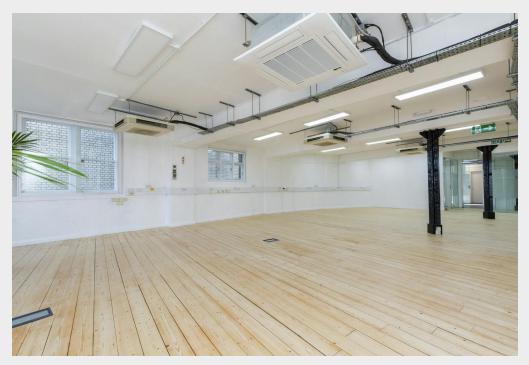

## **Description**

The unit is part of a character mid terraced 6 storey building and retains much of its original charm and features. The office space on the 4th Floor presents very well and benefits from a wealth of features including lift, air conditioning and exposed pillars, is in good decorative order and wood flooring. There are good ceiling heights as well as a kitchenette, WC's, cycle store, meeting rooms and storage.