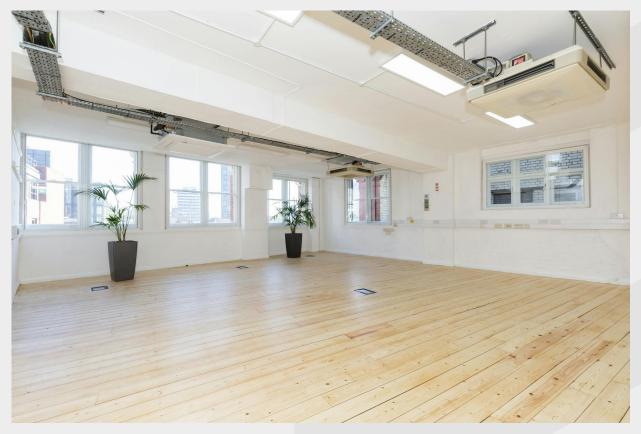

## **Description**

The unit is part of a character mid terraced 6 storey building and retains much of its original charm and features. The office space on the 4th Floor presents very well and benefits from a wealth of features including lift, air conditioning and exposed pillars, is in good decorative order and wood flooring. There are good ceiling heights as well as a kitchenette, WC's, cycle store, meeting rooms and storage.