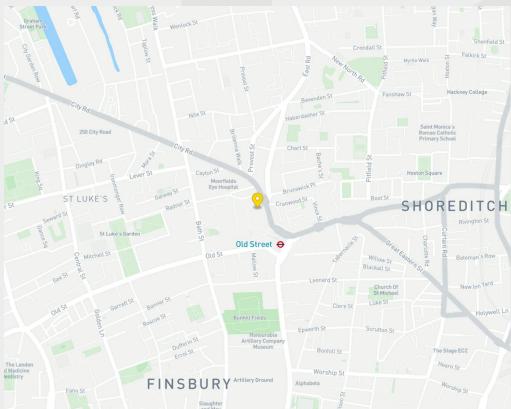

## Location

The subject building is located on the western side of City Road, approximately 100m from Old Street roundabout and Underground Station (Northern Line & National Rail). The building benefits from excellent transport links and also being located close to the City, Shoreditch and all surrounding amenities. There are numerous bus routes providing direct links from the property into The City, Kings Cross and West End.