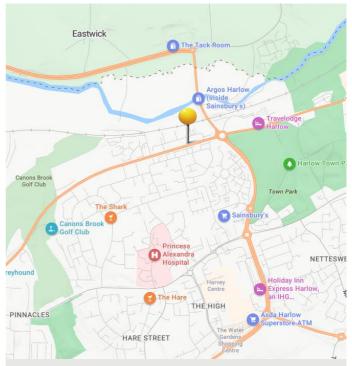

## Location

Burnt Mill Industrial Estate is located at the eastern end of Elizabeth Way, close to the town centre of Harlow. Harlow benefits from good road connections including the A414 and M11, providing access to Stansted Airport approx. 8 miles to the north and the M25 (9 miles) and Central London (25 miles) to the south. Harlow Town train station is within walking distance of the property with connections in London Liverpool Street.