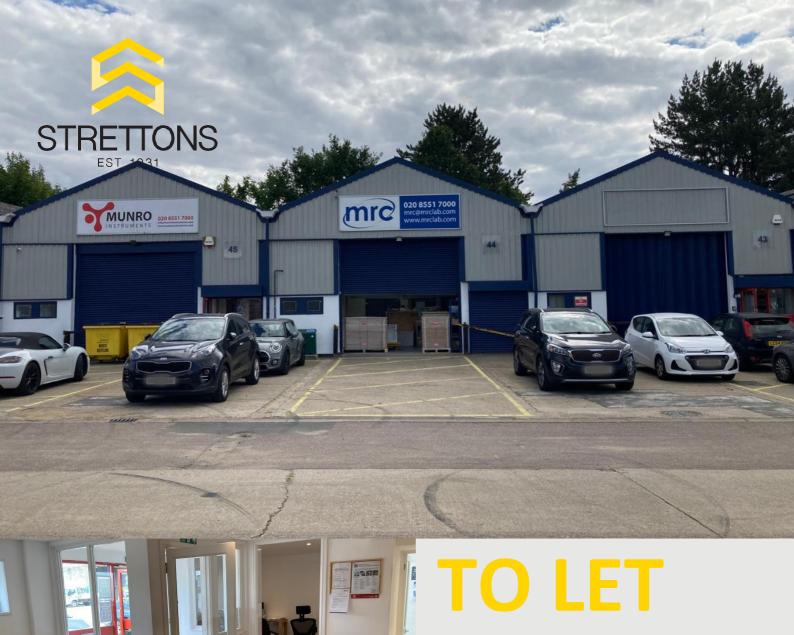

Unit 43 & Unit 44 - 45 Burnt Mill Industrial Estate, Elizabeth Way,

Harlow, CM20 2HU

1,780 – 5,301 sq ft

2 x Industrial Warehouse Units To Let (Available individually or as a whole).

Industrial To Let strettons.co.uk

## **Description**

Situated on an established trade counter estate, the property comprises 2 adjoining and interconnected portal frame mid-terrace warehouse units. The units benefit from good eaves height, painted concrete floors, profile clad elevations and roller shutter doors. They also benefit from good natural light and loading / parking provision. Occupiers on the estate include: Wolseley, Rexel, Pirtek, CEF, Howdens Joinery and ATS Euromaster.