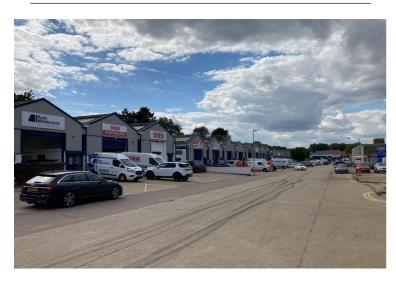

## **Description**

Situated on an established trade counter estate, the property comprises 2 adjoining and interconnected portal frame mid-terrace warehouse units. The units benefit from good eaves height, painted concrete floors, profile clad elevations and roller shutter doors. They also benefit from good natural light and loading / parking provision. Occupiers on the estate include: Wolseley, Rexel, Pirtek, CEF, Howdens Joinery and ATS Euromaster.

## Location

Burnt Mill Industrial Estate is located at the eastern end of Elizabeth Way, close to the town centre of Harlow. Harlow benefits from good road connections including the A414 and M11, providing access to Stansted Airport approx. 8 miles to the north and the M25 (9 miles) and Central London (25 miles) to the south. Harlow Town train station is within walking distance of the property with connections in London Liverpool Street.