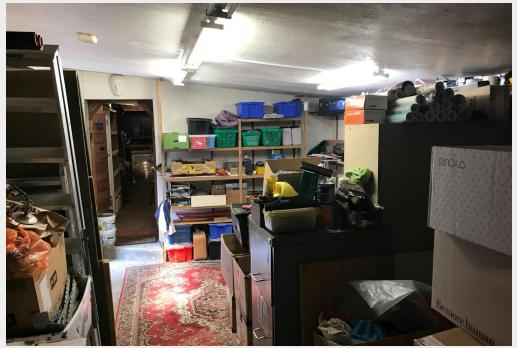

# **Description**

The property is a two-story corner building with an adjoining yard. The ground floor comprises a shop, storage, a rear garden and a yard. The upper parts consist of 4 rooms, with the kitchen and reception on the ground floor. Access to the upper parts is through a separate door, and also forms part of the commercial. The property can be used for various purposes, subject to planning.