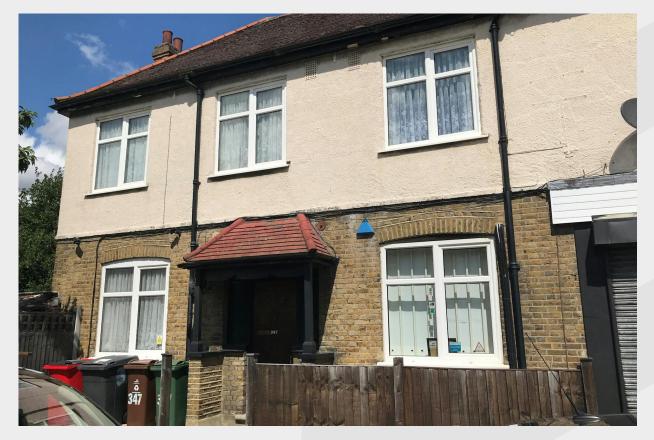

# **Description**

The property is a two-story corner building with an adjoining yard. The ground floor comprises a shop, storage, a rear garden and a yard. The upper parts consist of 4 rooms, with the kitchen and reception on the ground floor. Access to the upper parts is through a separate door, and also forms part of the commercial. The property can be used for various purposes, subject to planning.

#### Location

The property is located close to Higham Hill Park. Walthamstow Central Station is a short distance away, with trains (Victoria Line and Overground) into the city and central London within 20 mins. The property also benefits from excellent road links with the North Circular 3 mins drive away leading to the M11 and M25.