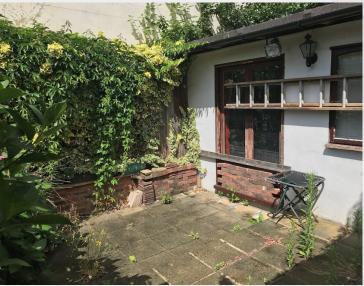

# Prominent 2-storey corner building with rear yard.

- 5 minute walk to Higham Hill Park
- · Various uses, subject to planning
- Adjoining yard
- Rear garden
- Storage
- Road links to A406 and A10

# **Description**

The property is a two-story corner building with an adjoining yard. The ground floor comprises a shop, storage, a rear garden and a yard. The upper parts consist of 4 rooms, with the kitchen and reception on the ground floor. Access to the upper parts is through a separate door, and also forms part of the commercial. The property can be used for various purposes, subject to planning.