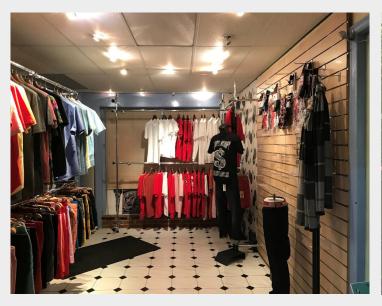

# **Description**

The property is a two-story corner building with an adjoining yard. The ground floor comprises a shop, storage, a rear garden and a yard. The upper parts consist of 4 rooms, with the kitchen and reception on the ground floor. Access to the upper parts is through a separate door, and also forms part of the commercial. The property can be used for various purposes, subject to planning.