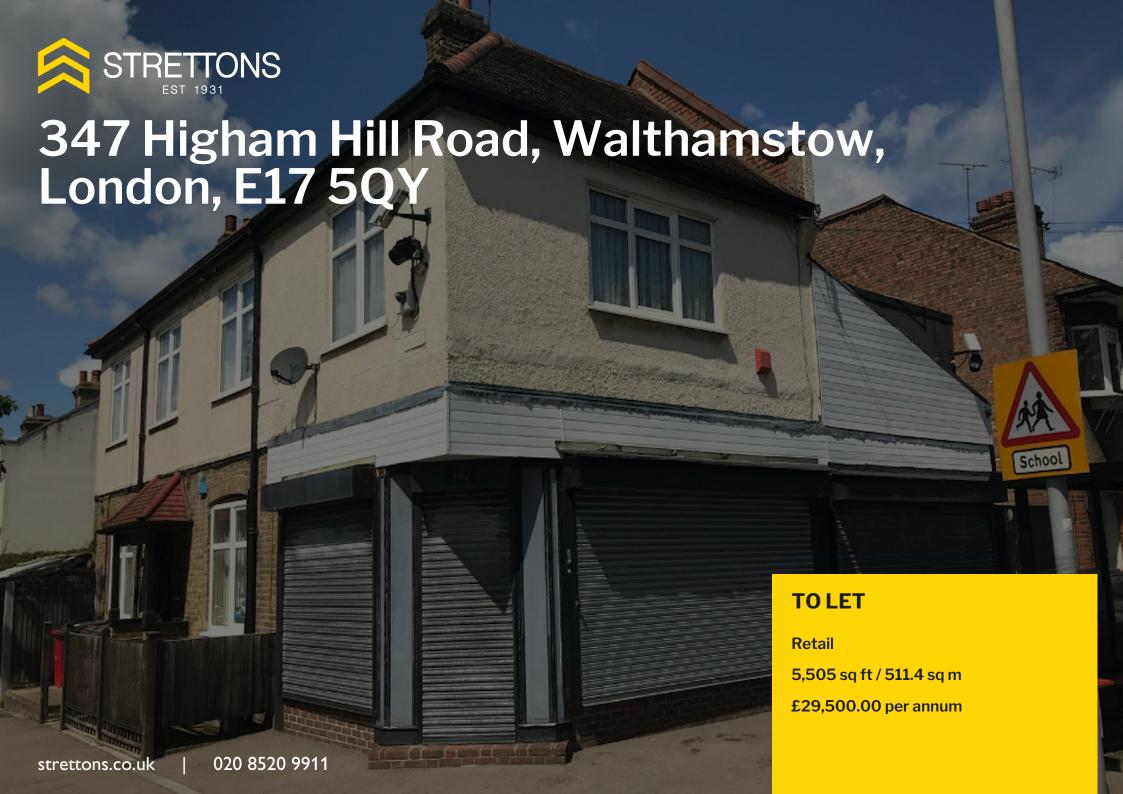

# Prominent 2-storey corner building with rear yard.

- 5 minute walk to Higham Hill Park
- · Various uses, subject to planning
- Adjoining yard
- Rear garden
- Storage
- Road links to A406 and A10

# **Description**

The property is a two-story corner building with an adjoining yard. The ground floor comprises a shop, storage, a rear garden and a yard. The upper parts consist of 4 rooms, with the kitchen and reception on the ground floor. Access to the upper parts is through a separate door, and also forms part of the commercial. The property can be used for various purposes, subject to planning.

# **Accommodation / Availability**

| Unit             | Sq ft | Sqm   | Rent           |
|------------------|-------|-------|----------------|
| Ground           | 2,001 | 185.9 | -              |
| 1st              | 1,004 | 93.3  | -              |
| Outdoor - Yard   | 2,500 | 232.3 | -              |
| Building - Total | 5,505 | 511.4 | £29,500 /annum |