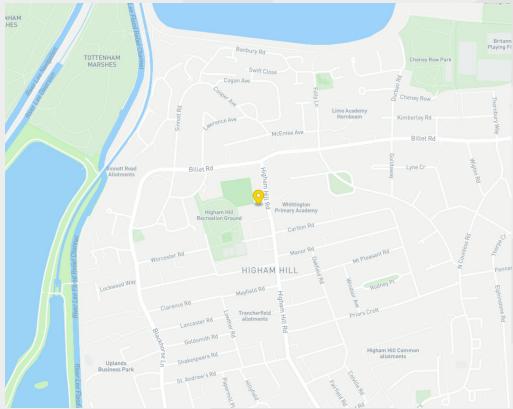

#### Location

The property is located close to Higham Hill Park. Walthamstow Central Station is a short distance away, with trains (Victoria Line and Overground) into the city and central London within 20 mins. The property also benefits from excellent road links with the North Circular 3 mins drive away leading to the M11 and M25.