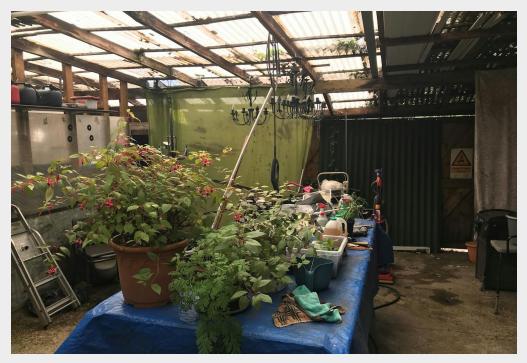

# Prominent 2-storey corner building with rear yard.

- 5 minute walk to Higham Hill Park
- · Various uses, subject to planning
- Adjoining yard
- Rear garden
- Storage
- Road links to A406 and A10

# **Description**

The property is a two-story corner building with an adjoining yard. The ground floor comprises a shop, storage, a rear garden and a yard. The upper parts consist of 4 rooms, with the kitchen and reception on the ground floor. Access to the upper parts is through a separate door, and also forms part of the commercial. The property can be used for various purposes, subject to planning.