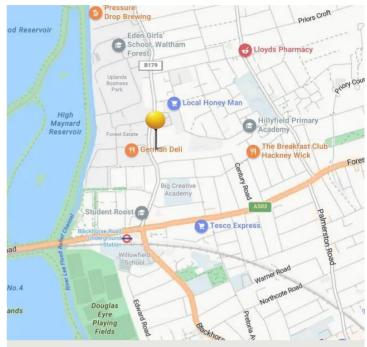

### Location

Higham Lodge Business Centre is located on Blackhorse Lane (B179) giving access to the North Circular Road (A406) to the North and Ferry Lane (A503) to the South. It is 0.3 miles away from Blackhorse Road Station which provides access both London Underground (Victoria Line) and main line services from Barking to Gospel Oak.