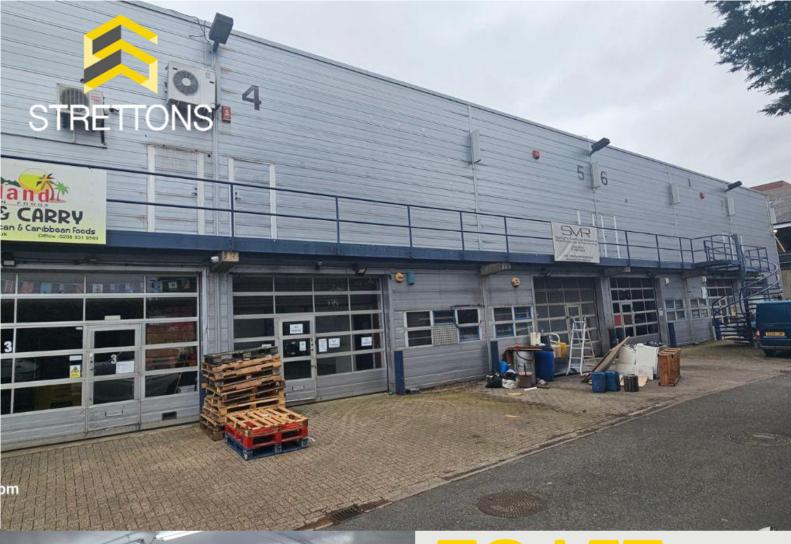

# TO LET

4 Highams Lodge **Business Centre**, Blackhorse Lane, **E17 6SH** 

1,228 sq ft/ 114 sq m

Single story terraced warehouse

strettons.co.uk

**Industrial To Let** 

## **Description**

Blackhorse Lane has been evolving to a creative business district including many artisan businesses such as Allplants, Square Mile Coffee, Minor Figures, German Deli as well as becoming known as the Walthamstow Beer Mile with both new and established breweries represented including Trumans Social, Signature Brew, Exale, Hackney Brewery, Wildcard and Greater Good Brewing. A terraced single-storey industrial unit with parking and loading.

- Internal Roller Shutter (Electric)
- · Good transport links
- Parking for 2 vehicles