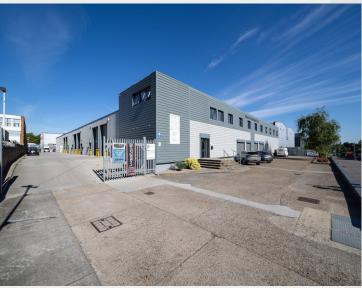

# Refurbished industrial/warehouse unit in prominent, well connected location

- Three phase electricity
- Secure parking
- Average eaves height 4.83m
- · Loading doors
- Roller shutter
- WC facilities
- Kitchenette

# **Description**

Kenrich Business Park provides newly refurbished industrial/warehouse units. Units are finished to a great standard and some benefit from small yard space which are available upon request.