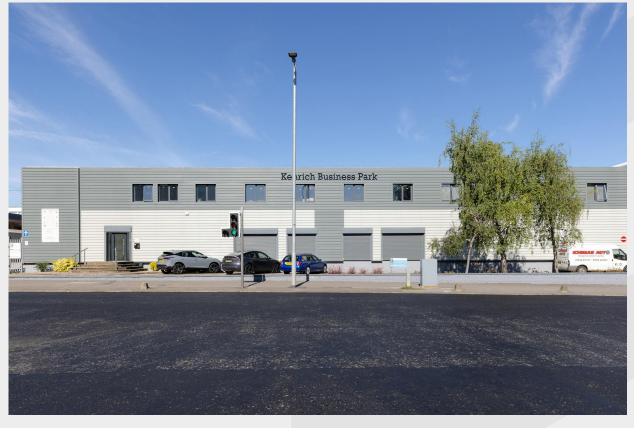

# Unit 5, Kenrich Business Park, Elizabeth Way, Harlow, Essex, CM19 5TL

# **Description**

Kenrich Business Park provides newly refurbished industrial/warehouse units. Units are finished to a great standard and some benefit from small yard space which are available upon request.

#### Location

Located to the north east of Harlow Town, this industrial property occupies a prominent, well connected position. The M11 is circa 5 miles to the south east with the M25 a further 10 miles southbound. Kenrich Business Park offers strong advantages to businesses with its workable space and good connections. To the west, Harlow Town railway station is just 2 miles away and provides a regular rail service to London Liverpool Street, Stansted Airport and Cambridge.