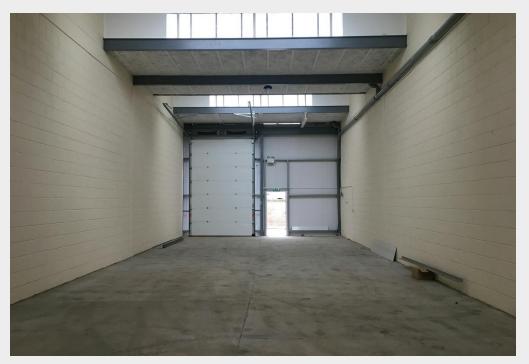

# Refurbished industrial/warehouse unit in prominent, well connected location

- Three phase electricity
- Secure parking
- Average eaves height 4.83m
- · Loading doors
- Roller shutter
- WC facilities
- Kitchenette

# **Description**

Kenrich Business Park provides newly refurbished industrial/warehouse units. Units are finished to a great standard and some benefit from small yard space which are available upon request.