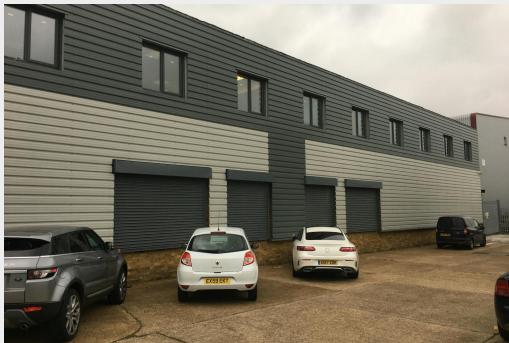

# Refurbished industrial/warehouse unit in prominent, well connected location

- Three phase electricity
- Secure parking
- Average eaves height 4.83m
- · Loading doors
- Roller shutter
- WC facilities
- Kitchenette

# **Description**

Kenrich Business Park provides newly refurbished industrial/warehouse units. Units are finished to a great standard and some benefit from small yard space which are available upon request.