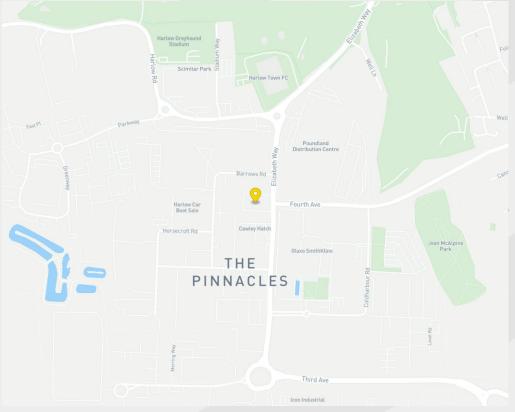

# Unit 5, Kenrich Business Park, Elizabeth Way, Harlow, Essex, CM19 5TL

#### Location

Located to the north east of Harlow Town, this industrial property occupies a prominent, well connected position. The M11 is circa 5 miles to the south east with the M25 a further 10 miles southbound. Kenrich Business Park offers strong advantages to businesses with its workable space and good connections. To the west, Harlow Town railway station is just 2 miles away and provides a regular rail service to London Liverpool Street, Stansted Airport and Cambridge.