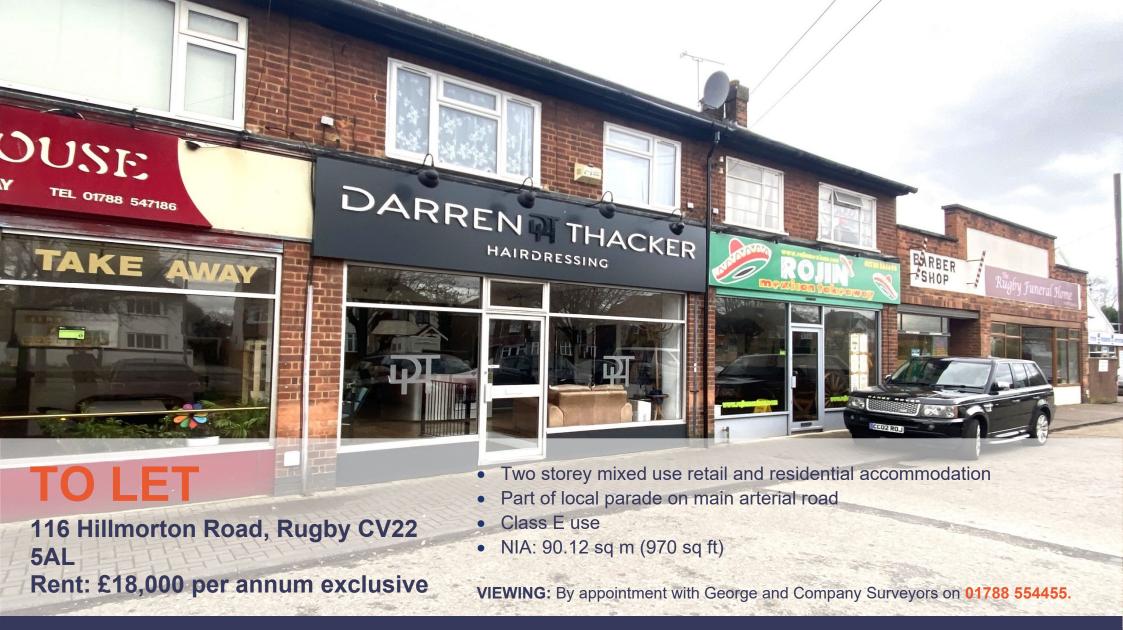

#### Location

The property is part of a busy local shopping parade on the Hillmorton Road (A428) in Rugby, Warwickshire.

The Hillmorton Road is a main arterial route through Rugby, with the town centre, approximately 1 mile away.

# **Description**

Comprising a 1950's two storey mid terrace building, with retail space on the ground floor and self-contained residential accommodation on the uppers. To the front of the property is communal customer parking and to the rear two private parking space. Currently utilised as a hair salon and would suit similar uses.

#### **Tenure**

Available by way of an assignment of the existing lease, expiring May 2030 at a passing rent of £18,000 per annum exclusive. Alternatively a new lease may be available or a lease of the ground floor only, terms to be agreed.