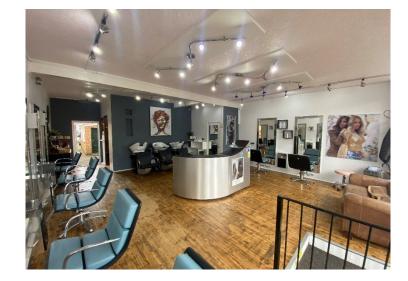

# **Description**

Comprising a 1950's two storey mid terrace building, with retail space on the ground floor and self-contained residential accommodation on the uppers. To the front of the property is communal customer parking and to the rear two private parking space. Currently utilised as a hair salon and would suit similar uses.

#### **Accommodation**

The accommodation briefly comprises:-

Ground Floor 43.20 sq m (465 sq ft) First Floor 46.90 sq m (505 sq ft)