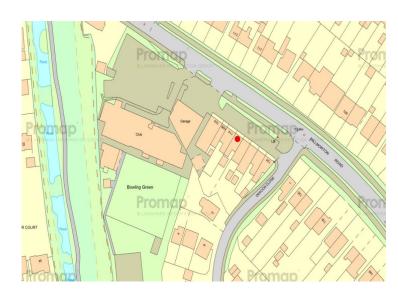

#### Location

The property is part of a busy local shopping parade on the Hillmorton Road (A428) in Rugby, Warwickshire.

The Hillmorton Road is a main arterial route through Rugby, with the town centre, approximately 1 mile away.