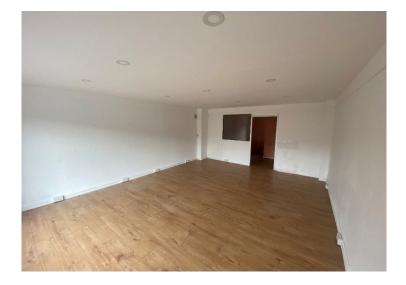

# **Description**

The property comprises an end of terrace ground floor retail shop of traditional construction. The layout consist of an open plan sales area, small kitchen, storage & WC.

#### **Accommodation**

The accommodation briefly comprises:-

Sales Area 30.06 sq m (323 sq ft) Kitchen / storage 08.43 sq m (91 sq ft) WC