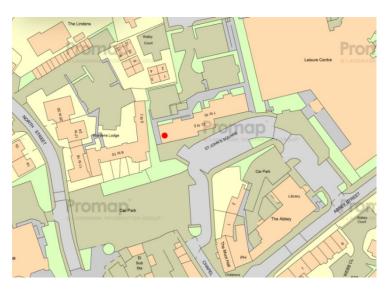

#### Location

Located within Daventry Town Centre, forming part of a mixed-use development of shops and residential accommodation on St. Johns Square and adjacent to the towns sports centre.

Daventry is a market town in Northamptonshire, with a population of circa 30,000, it is 75 miles northnorthwest of London, 15 miles west of Northampton and 10 miles southeast of Rugby.