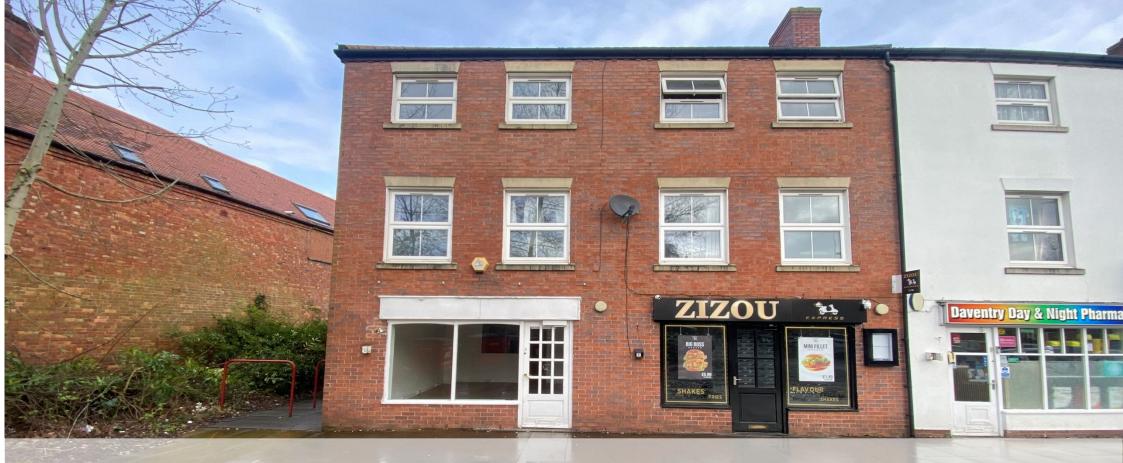

#### Location

Located within Daventry Town Centre, forming part of a mixed-use development of shops and residential accommodation on St. Johns Square and adjacent to the towns sports centre.

Daventry is a market town in Northamptonshire, with a population of circa 30,000, it is 75 miles northnorthwest of London, 15 miles west of Northampton and 10 miles southeast of Rugby.

# **Description**

The property comprises an end of terrace ground floor retail shop of traditional construction. The layout consist of an open plan sales area, small kitchen, storage & WC.