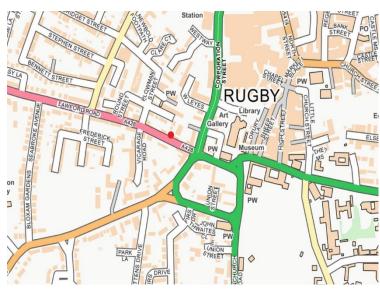

#### Location

Fronting the A428 Lawford Road, opposite Kwik Fit and on the outskirts of the Rugby Town Centre.

Rugby is a Market town in Warwickshire and is the second largest town in the county. It is located 23 miles north-west of Northampton and 13 miles southeast of Coventry