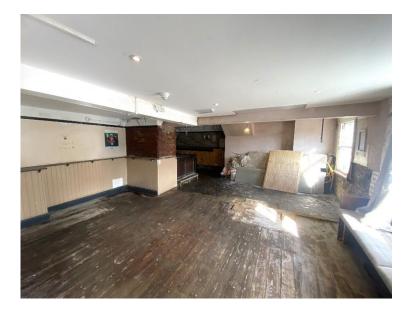

# **Description**

Occupying the ground floor of a mid-terrace mixed use building, this self-contained property is undergoing refurbishment and can be used as either a retail shop or office accommodation, with the ability to split into two separate units if required.

#### **Accommodation**

The accommodation briefly comprises:-

Area 1 51.10 sq m (550 sq ft)

WC

Area 2 27.87 sq m (300 sq ft)

WC

To understand the options available viewing is recommended.