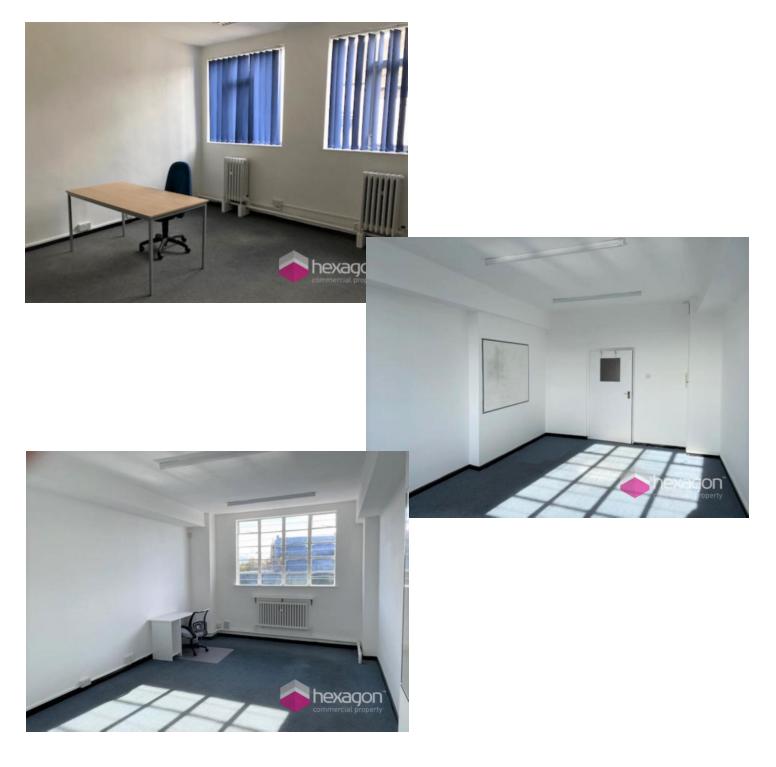

## Description

These offices are located in a delightful art deco style office premises which offer numerous recently refurbished office suites which would suit various start-up businesses. The units are centrally heated and predominantly double glazed. There are communal toilets and kitchen facilities on each floor which service the suites.

#### Accommodation

Unit 16 - 252 Sq Ft - £4,740 per annum

There is a communal carpark to the side of the property.