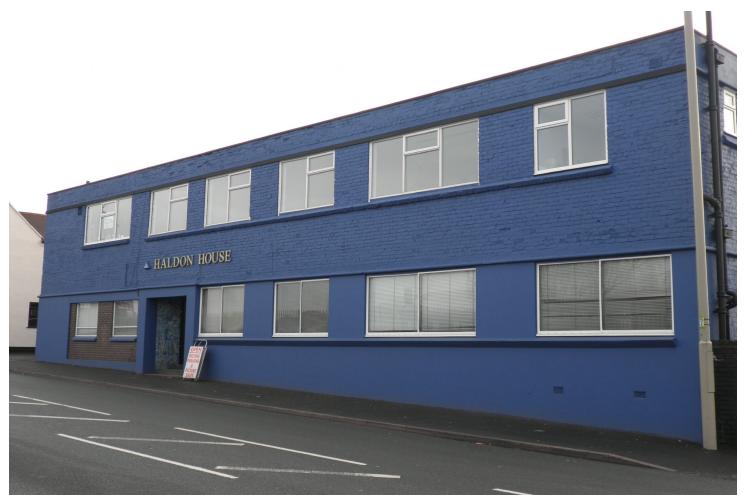

# **OFFICES**

252 Sq Ft ( 23 SqM )

£4,740 per annum

Haldon House, Brettell Lane, DY5 3LQ

## Description

These offices are located in a delightful art deco style office premises which offer numerous recently refurbished office suites which would suit various start-up businesses. The units are centrally heated and predominantly double glazed. There are communal toilets and kitchen facilities on each floor which service the suites.

### Location

Located on Brettell Lane which is the main thoroughfare linking Amblecote High Street and Brierley Hill Town Centre. The Merry Hill Retail Park and Stourbridge Town Centre are a short driving distance away.