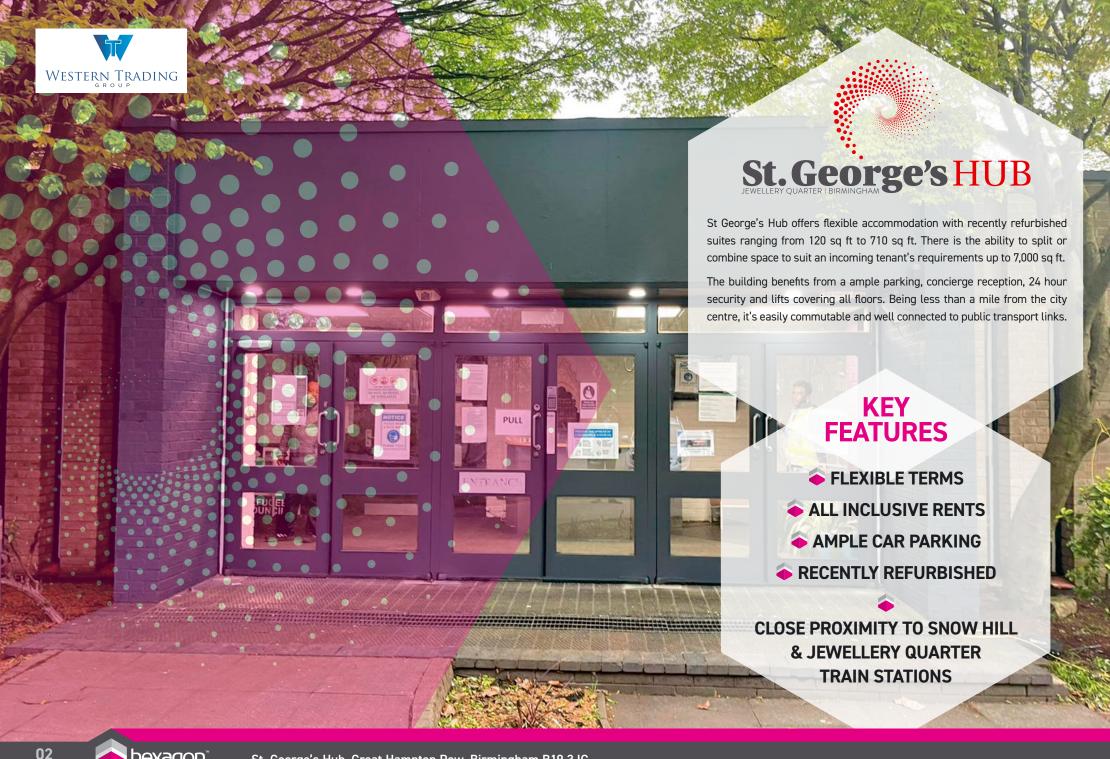

#### **ACCOMMODATION**

The premises offers flexible accommodation with suites ranging from 120 sq ft to 7,000 sq ft with the ability to split or combine space to suit an incoming tenant's requirements.

The premises has ample parking when driving in and is approx 2.5 miles from the M6 and 3.5 miles from the M5.