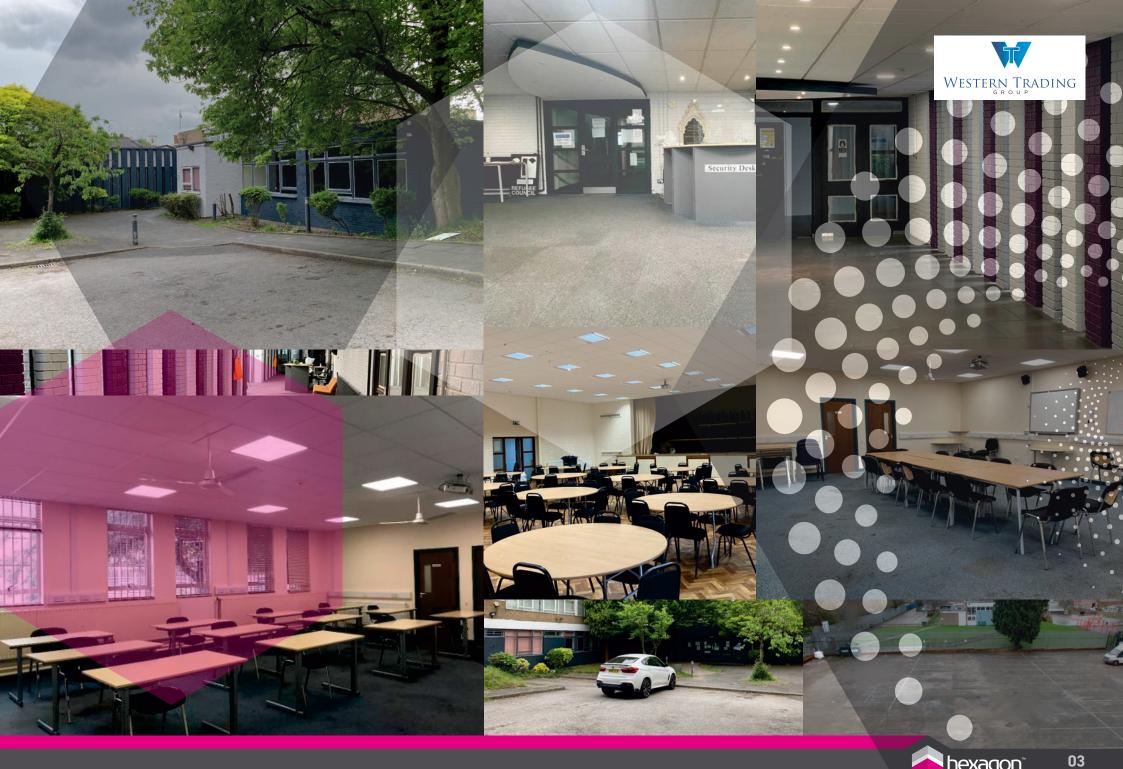

#### **ACCOMMODATION**

The premises offers flexible accommodation with suites ranging from 120 sq ft to 7,000 sq ft with the ability to split or combine space to suit an incoming tenant's requirements.