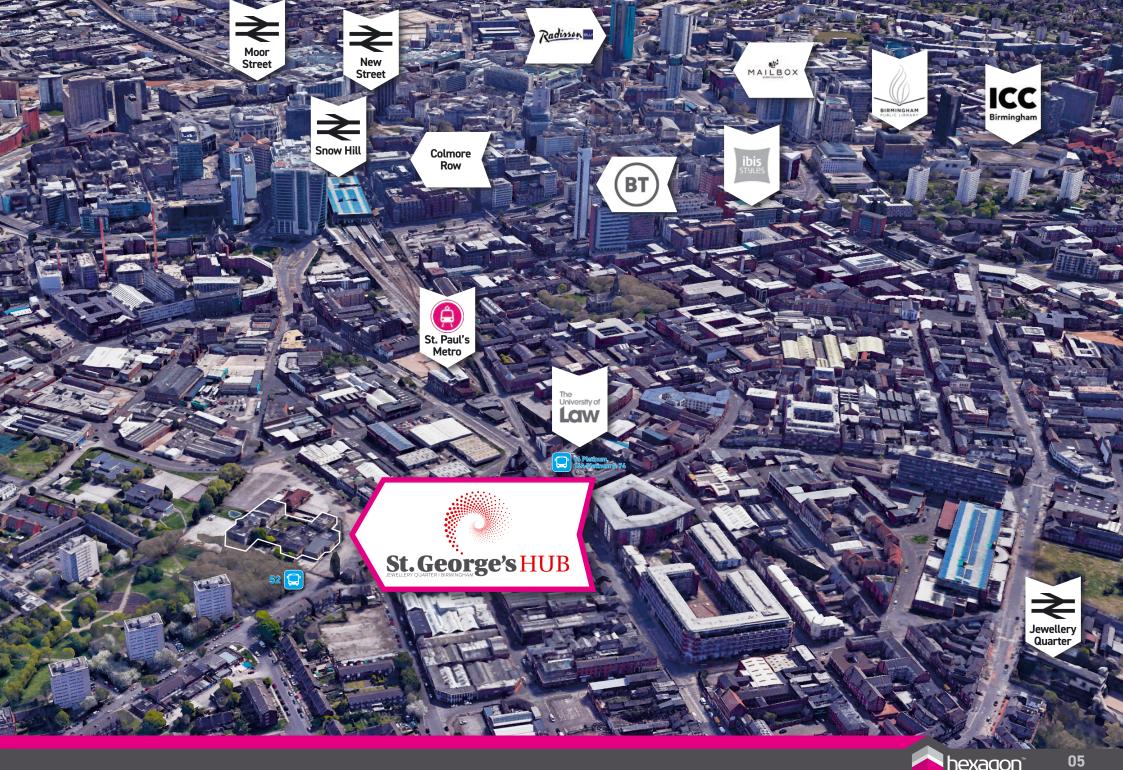

### LOCATION

Located on Great Hampton Row, the premises is less than a mile from Birmingham city centre and is well connected with multiple bus stops and train stations within walking distance.

Jewellery Quarter and Snow Hill train approxiamately 0.5 miles.

The premises has ample parking when driving in and is approx 2.5 miles from the M6 and 3.5 miles from the M5.