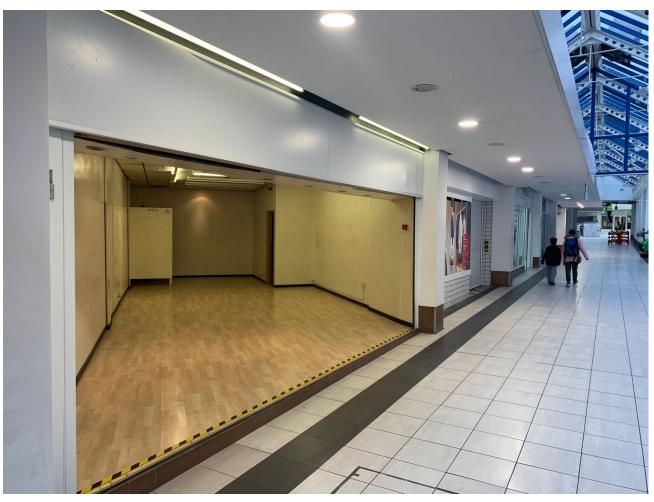

# Description

This unit is part of Old Square Shopping Centre and is located on Long Mall which provides entry on to Bridge Street. Suitable for a variety of uses within Class 'E', the unit consists of an open plan retail area.

### Location

This unit is located on the exterior of Old Square Shopping Centre, a well established mall located in the heart of Walsall Town Centre. Old Square Shopping Centre is around 5km (3 miles) from Junction 9 and Junction 10 of the M6 motorway.