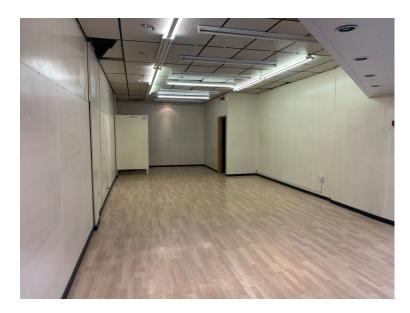

# Description

This unit is part of Old Square Shopping Centre and is located on Long Mall which provides entry on to Bridge Street. Suitable for a variety of uses within Class 'E', the unit consists of an open plan retail area.

## Accommodation

Retail area - 568 sq ft